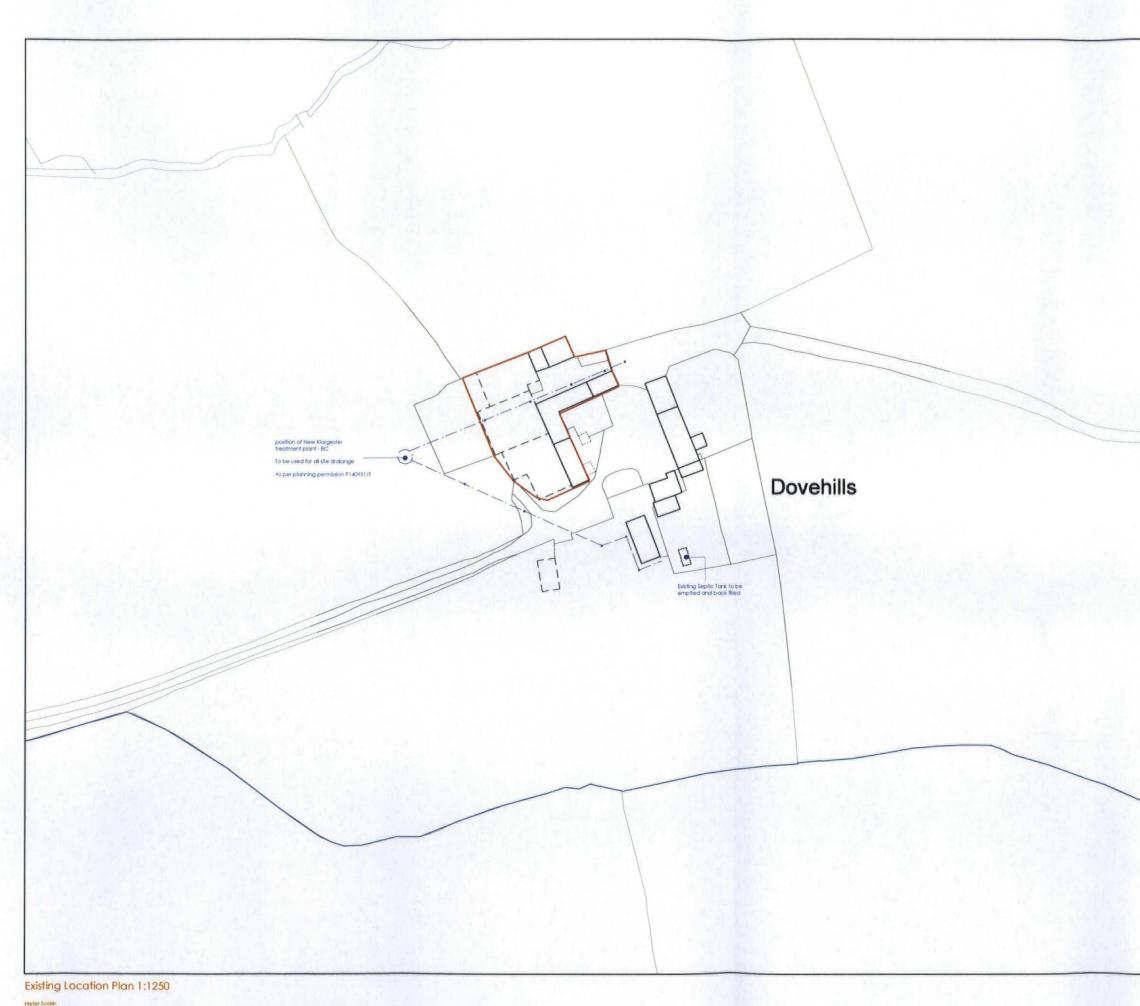

| Revision | Date                                                      | Details Of Revisi   | on      |
|----------|-----------------------------------------------------------|---------------------|---------|
|          |                                                           |                     |         |
| Project. | Proposed A<br>Dovehills<br>Bishops Fro<br>WORC<br>WR6 5BQ | Alterations & Rend  | ovation |
|          | 1110 300                                                  |                     |         |
| Drawing  | Title. Existin                                            | g Site Plan         |         |
|          |                                                           | g Site Plan<br>Rev: | A       |
| Drw No:  | Title. Existin<br>290/002b                                |                     |         |