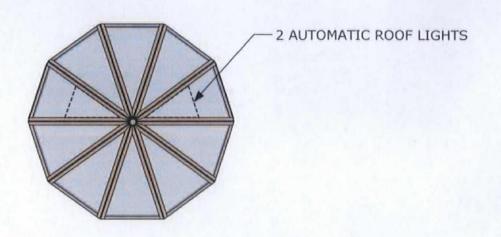

CLIENT: MR A SEDDON

SITE ADDRESS: 1 ACORN CLOSE, COLWALL, MALVERN, WR13 6LJ

EMAIL: aandvseddon@tiscali.co.uk

SPECIFICATION DAGDALE GREENHOUSE FITTED ON YOUR FLAT BASE
GENERAL SPECIFICATION OF MANUFACTURE MATERIALS WESTERN RED CEDAR TIMBER USED THROUGHOUT
44MM X 44MM MULLIONS, 44MM X 94MM DOOR JAMBS AND RAILS, 44MM X 44MM RAFTERS AND BOTTOM RAILS
4MM TOUGHENED SAFETY GLASS
STAINLESS STEEL FIXINGS
ROOF VENTS FITTED WITH BAYLISS AUTOVENTS MK7

**DOCUMENT OF 2 PAGES INCLUDING THIS ONE** 

**ROOF PLAN SCALE** 

FRONT ELEVATION

SIDE ELEVATION

REAR ELEVATION