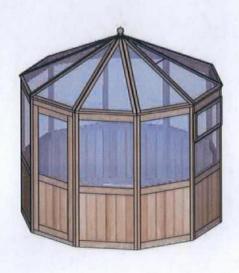

CLIENT: MR A SEDDON

SITE ADDRESS: 1 ACORN CLOSE, COLWALL, MALVERN, WR13 6LJ

EMAIL: aandvseddon@tiscali.co.uk

SPECIFICATION DAGDALE GREENHOUSE FITTED ON YOUR FLAT BASE
GENERAL SPECIFICATION OF MANUFACTURE MATERIALS WESTERN RED CEDAR TIMBER USED THROUGHOUT
44MM X 44MM MULLIONS, 44MM X 94MM DOOR JAMBS AND RAILS, 44MM X 44MM RAFTERS AND BOTTOM RAILS
4MM TOUGHENED SAFETY GLASS
STAINLESS STEEL FIXINGS
ROOF VENTS FITTED WITH BAYLISS AUTOVENTS MK7