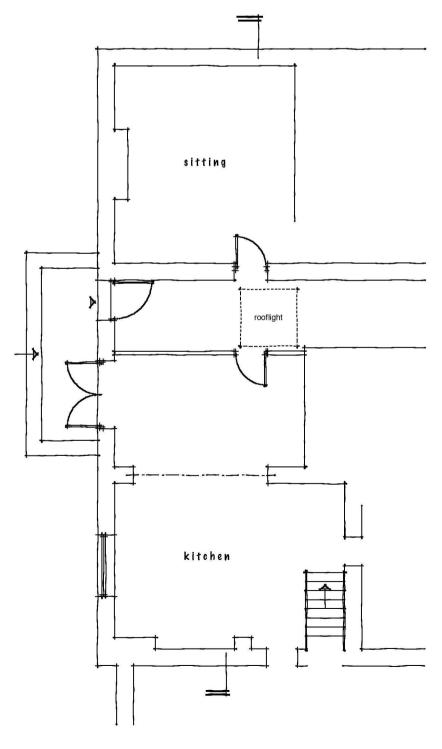

## Do not scale from this drawing all dimensions must be checked on site.

| 1m |  | 5m |
|----|--|----|
| 1  |  |    |

| Y                                                                                                                                    | Thomas<br>Margrett | Old Field Barn<br>Hope Mansel<br>Ross-on-Wye<br>Herefordshire<br>HR9 5TJ | -                                                                                                                                                                                                                                                                                                                               | This is not a complete working drawing:<br>for Planning and Building Regulation<br>use only. Additional information my be<br>required as the work proceeds. | April 2015<br>Scale 1:100 @ A2 |
|--------------------------------------------------------------------------------------------------------------------------------------|--------------------|--------------------------------------------------------------------------|---------------------------------------------------------------------------------------------------------------------------------------------------------------------------------------------------------------------------------------------------------------------------------------------------------------------------------|-------------------------------------------------------------------------------------------------------------------------------------------------------------|--------------------------------|
| Architecture & Design Telephone<br>07502 232 522<br>Proposed alterations at Homme Farm,                                              |                    |                                                                          | <ul> <li>This is a scheme based on an enlarged<br/>O.S. extract and as such is subject to a<br/>site survey.</li> <li>Services and ground investigations were<br/>not available at the date of this drawing.</li> <li>Crown Cocyright Reserved. This drawing<br/>is for use only with named site and is<br/>Convint.</li> </ul> | Preliminary     First issue     Revision                                                                                                                    |                                |
| Floposed alerations at Homme Paint,<br>Hom Green. Ross on Wye.<br>For Mr & Mrs E. Drummond.<br>Floor plans & elevations as existing. |                    |                                                                          |                                                                                                                                                                                                                                                                                                                                 | Drawing No<br>1593.01                                                                                                                                       |                                |