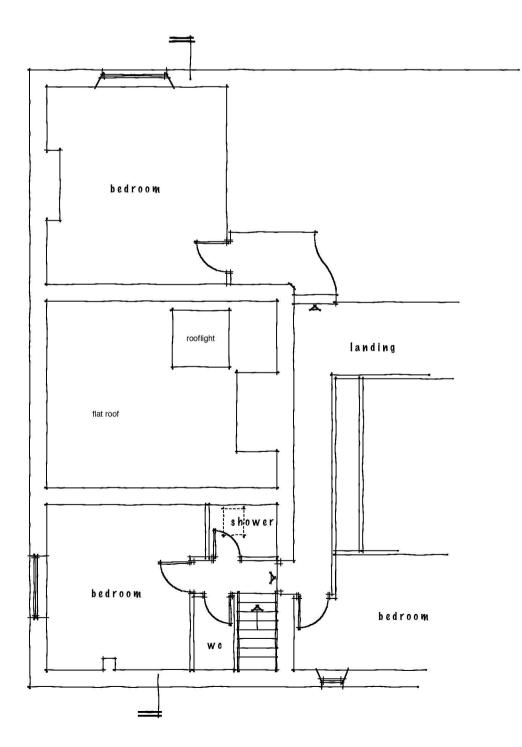

## Do not scale from this drawing all dimensions must be checked on site.

| 1m |  | 5m |
|----|--|----|
| 1  |  |    |

| Y                                                                                                                                    | Thomas<br>Margrett | Old Field Barn<br>Hope Mansel<br>Ross-on-Wye<br>Herefordshire<br>HR9 5TJ | -                                                                                                                                                                                                                                                                                                                               | This is not a complete working drawing:<br>for Planning and Building Regulation<br>use only. Additional information my be<br>required as the work proceeds. | April 2015<br>Scale 1:100 @ A2 |
|--------------------------------------------------------------------------------------------------------------------------------------|--------------------|--------------------------------------------------------------------------|---------------------------------------------------------------------------------------------------------------------------------------------------------------------------------------------------------------------------------------------------------------------------------------------------------------------------------|-------------------------------------------------------------------------------------------------------------------------------------------------------------|--------------------------------|
| Architecture & Design Telephone<br>07502 232 522<br>Proposed alterations at Homme Farm,                                              |                    |                                                                          | <ul> <li>This is a scheme based on an enlarged<br/>O.S. extract and as such is subject to a<br/>site survey.</li> <li>Services and ground investigations were<br/>not available at the date of this drawing.</li> <li>Crown Cocyright Reserved. This drawing<br/>is for use only with named site and is<br/>Convint.</li> </ul> | Preliminary     First issue     Revision                                                                                                                    |                                |
| Floposed alerations at Homme Paint,<br>Hom Green. Ross on Wye.<br>For Mr & Mrs E. Drummond.<br>Floor plans & elevations as existing. |                    |                                                                          |                                                                                                                                                                                                                                                                                                                                 | Drawing No<br>1593.01                                                                                                                                       |                                |