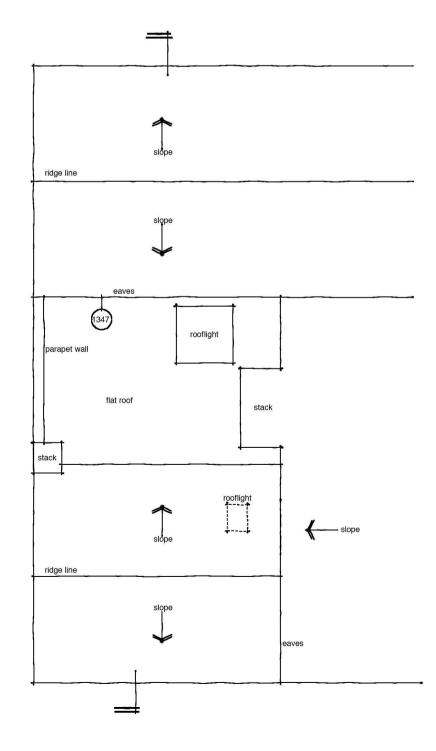

## Do not scale from this drawing all dimensions must be checked on site.

| 1m |  | 5m |
|----|--|----|
| 1  |  |    |

| Y                                                                                                                                    | Thomas<br>Margrett | Old Field Barn<br>Hope Mansel<br>Ross-on-Wye<br>Herefordshire<br>HR9 5TJ | -                                                                                                                                                                                                                                                                                                                               | This is not a complete working drawing:<br>for Planning and Building Regulation<br>use only. Additional information my be<br>required as the work proceeds. | April 2015<br>Scale 1:100 @ A2 |
|--------------------------------------------------------------------------------------------------------------------------------------|--------------------|--------------------------------------------------------------------------|---------------------------------------------------------------------------------------------------------------------------------------------------------------------------------------------------------------------------------------------------------------------------------------------------------------------------------|-------------------------------------------------------------------------------------------------------------------------------------------------------------|--------------------------------|
| Architecture & Design Telephone<br>07502 232 522<br>Proposed alterations at Homme Farm,                                              |                    |                                                                          | <ul> <li>This is a scheme based on an enlarged<br/>O.S. extract and as such is subject to a<br/>site survey.</li> <li>Services and ground investigations were<br/>not available at the date of this drawing.</li> <li>Crown Cocyright Reserved. This drawing<br/>is for use only with named site and is<br/>Convint.</li> </ul> | Preliminary     First issue     Revision                                                                                                                    |                                |
| Floposed alerations at Homme Paint,<br>Hom Green. Ross on Wye.<br>For Mr & Mrs E. Drummond.<br>Floor plans & elevations as existing. |                    |                                                                          |                                                                                                                                                                                                                                                                                                                                 | Drawing No<br>1593.01                                                                                                                                       |                                |