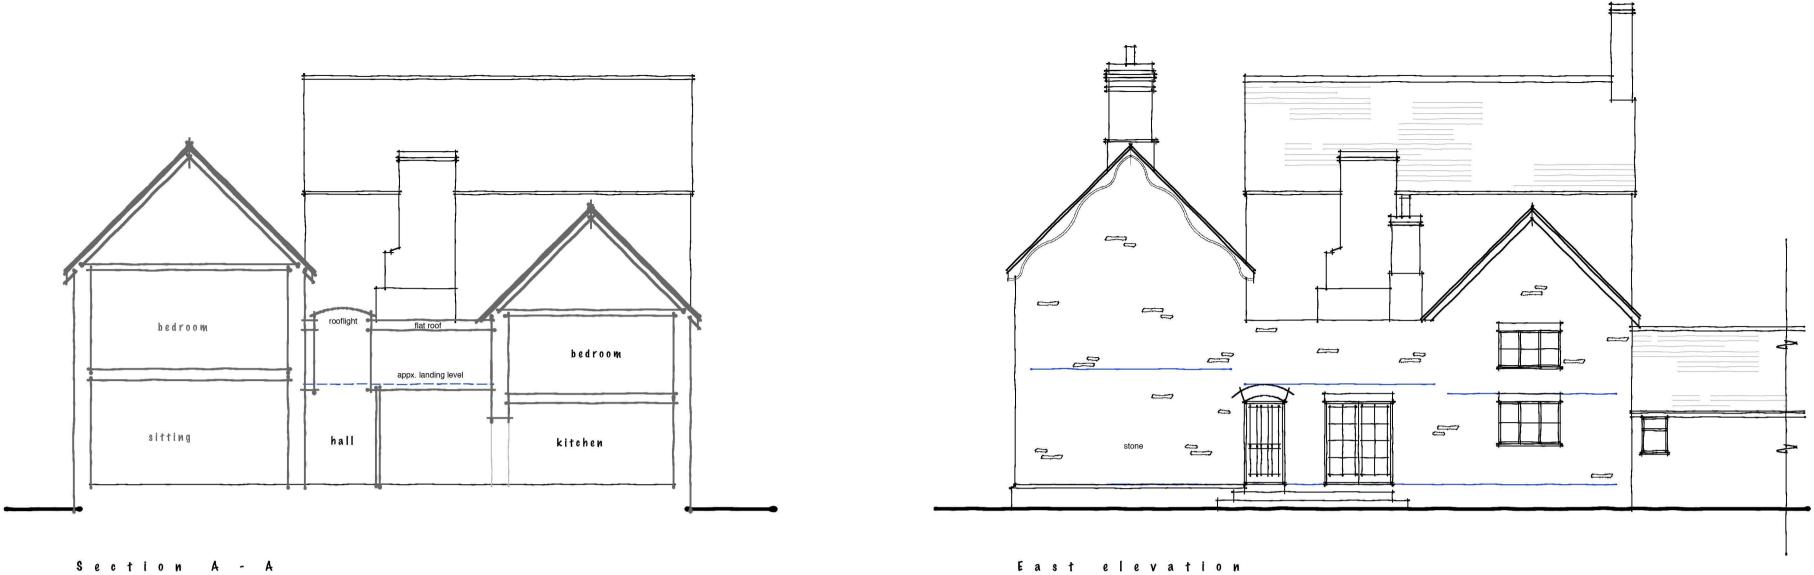

Section A - A







## Do not scale from this drawing all dimensions must be checked on site.



| 1m |  | 5m |
|----|--|----|
| 1  |  |    |

| Y                                                                                                                                    | Thomas<br>Margrett | Old Field Barn<br>Hope Mansel<br>Ross-on-Wye<br>Herefordshire<br>HR9 5TJ | -                                                                                                                                                                                                                                                                                                                               | This is not a complete working drawing:<br>for Planning and Building Regulation<br>use only. Additi