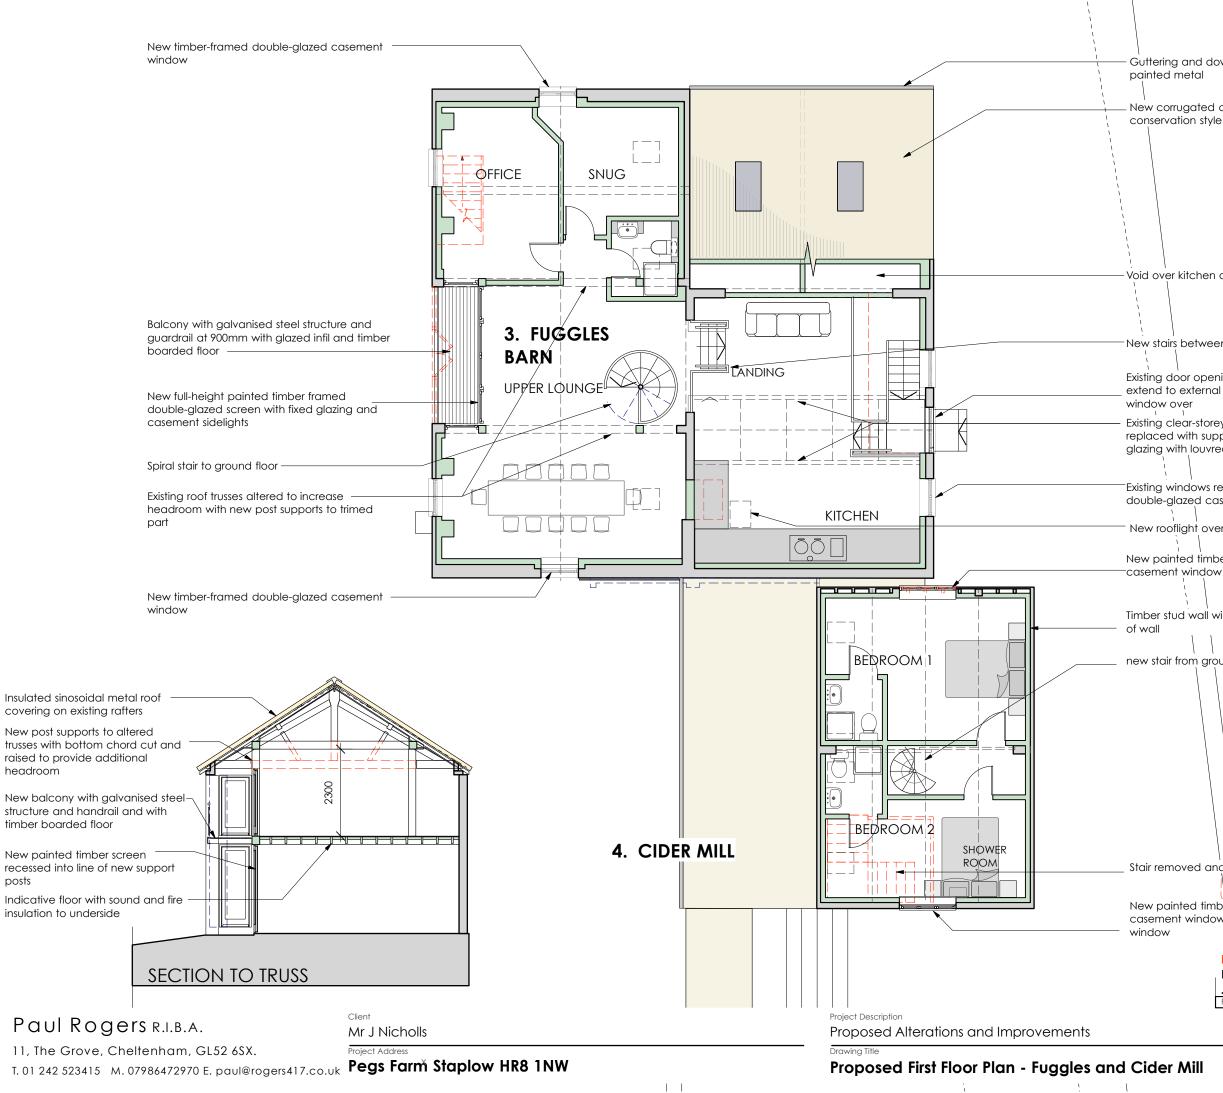

```
Guttering and downpipes replaced with
```

```
New corrugated cement fibre roofing with
conservation style rooflights
```

```
Void over kitchen dining area
```

1 1

```
New stairs between levels
Existing door opening amended at threshold to
extend to external ground levels with casement
Existing clear-storey ventilation structure
replaced with supporting structure and fixed
glazing with louvred screen to outside face
Existing windows replaced with painted timber
double-glazed casement
New rooflight over
New painted timber framed double-glazed
Timber stud wall with insulation to internal face
new stair from ground floor
Stair removed and floor infilled to match existing
New painted timber-framed double-glazed
casement window to replace existing metal
                                  New balcony, roof trusses altered and
                                  section added , spiral staircase to Fuggles
                 L
                       3:11:20
                                 barn added
                 κ\
                       12:08:20
                                Minor annotation alterations
                       16:03:20
                                 PLANNING ISSUE
                 Rev Date
                                     1 : 100 @ A3
                                   Drawina No
                                                                   Rev.
                                      147.211.3
                                                                    L
```