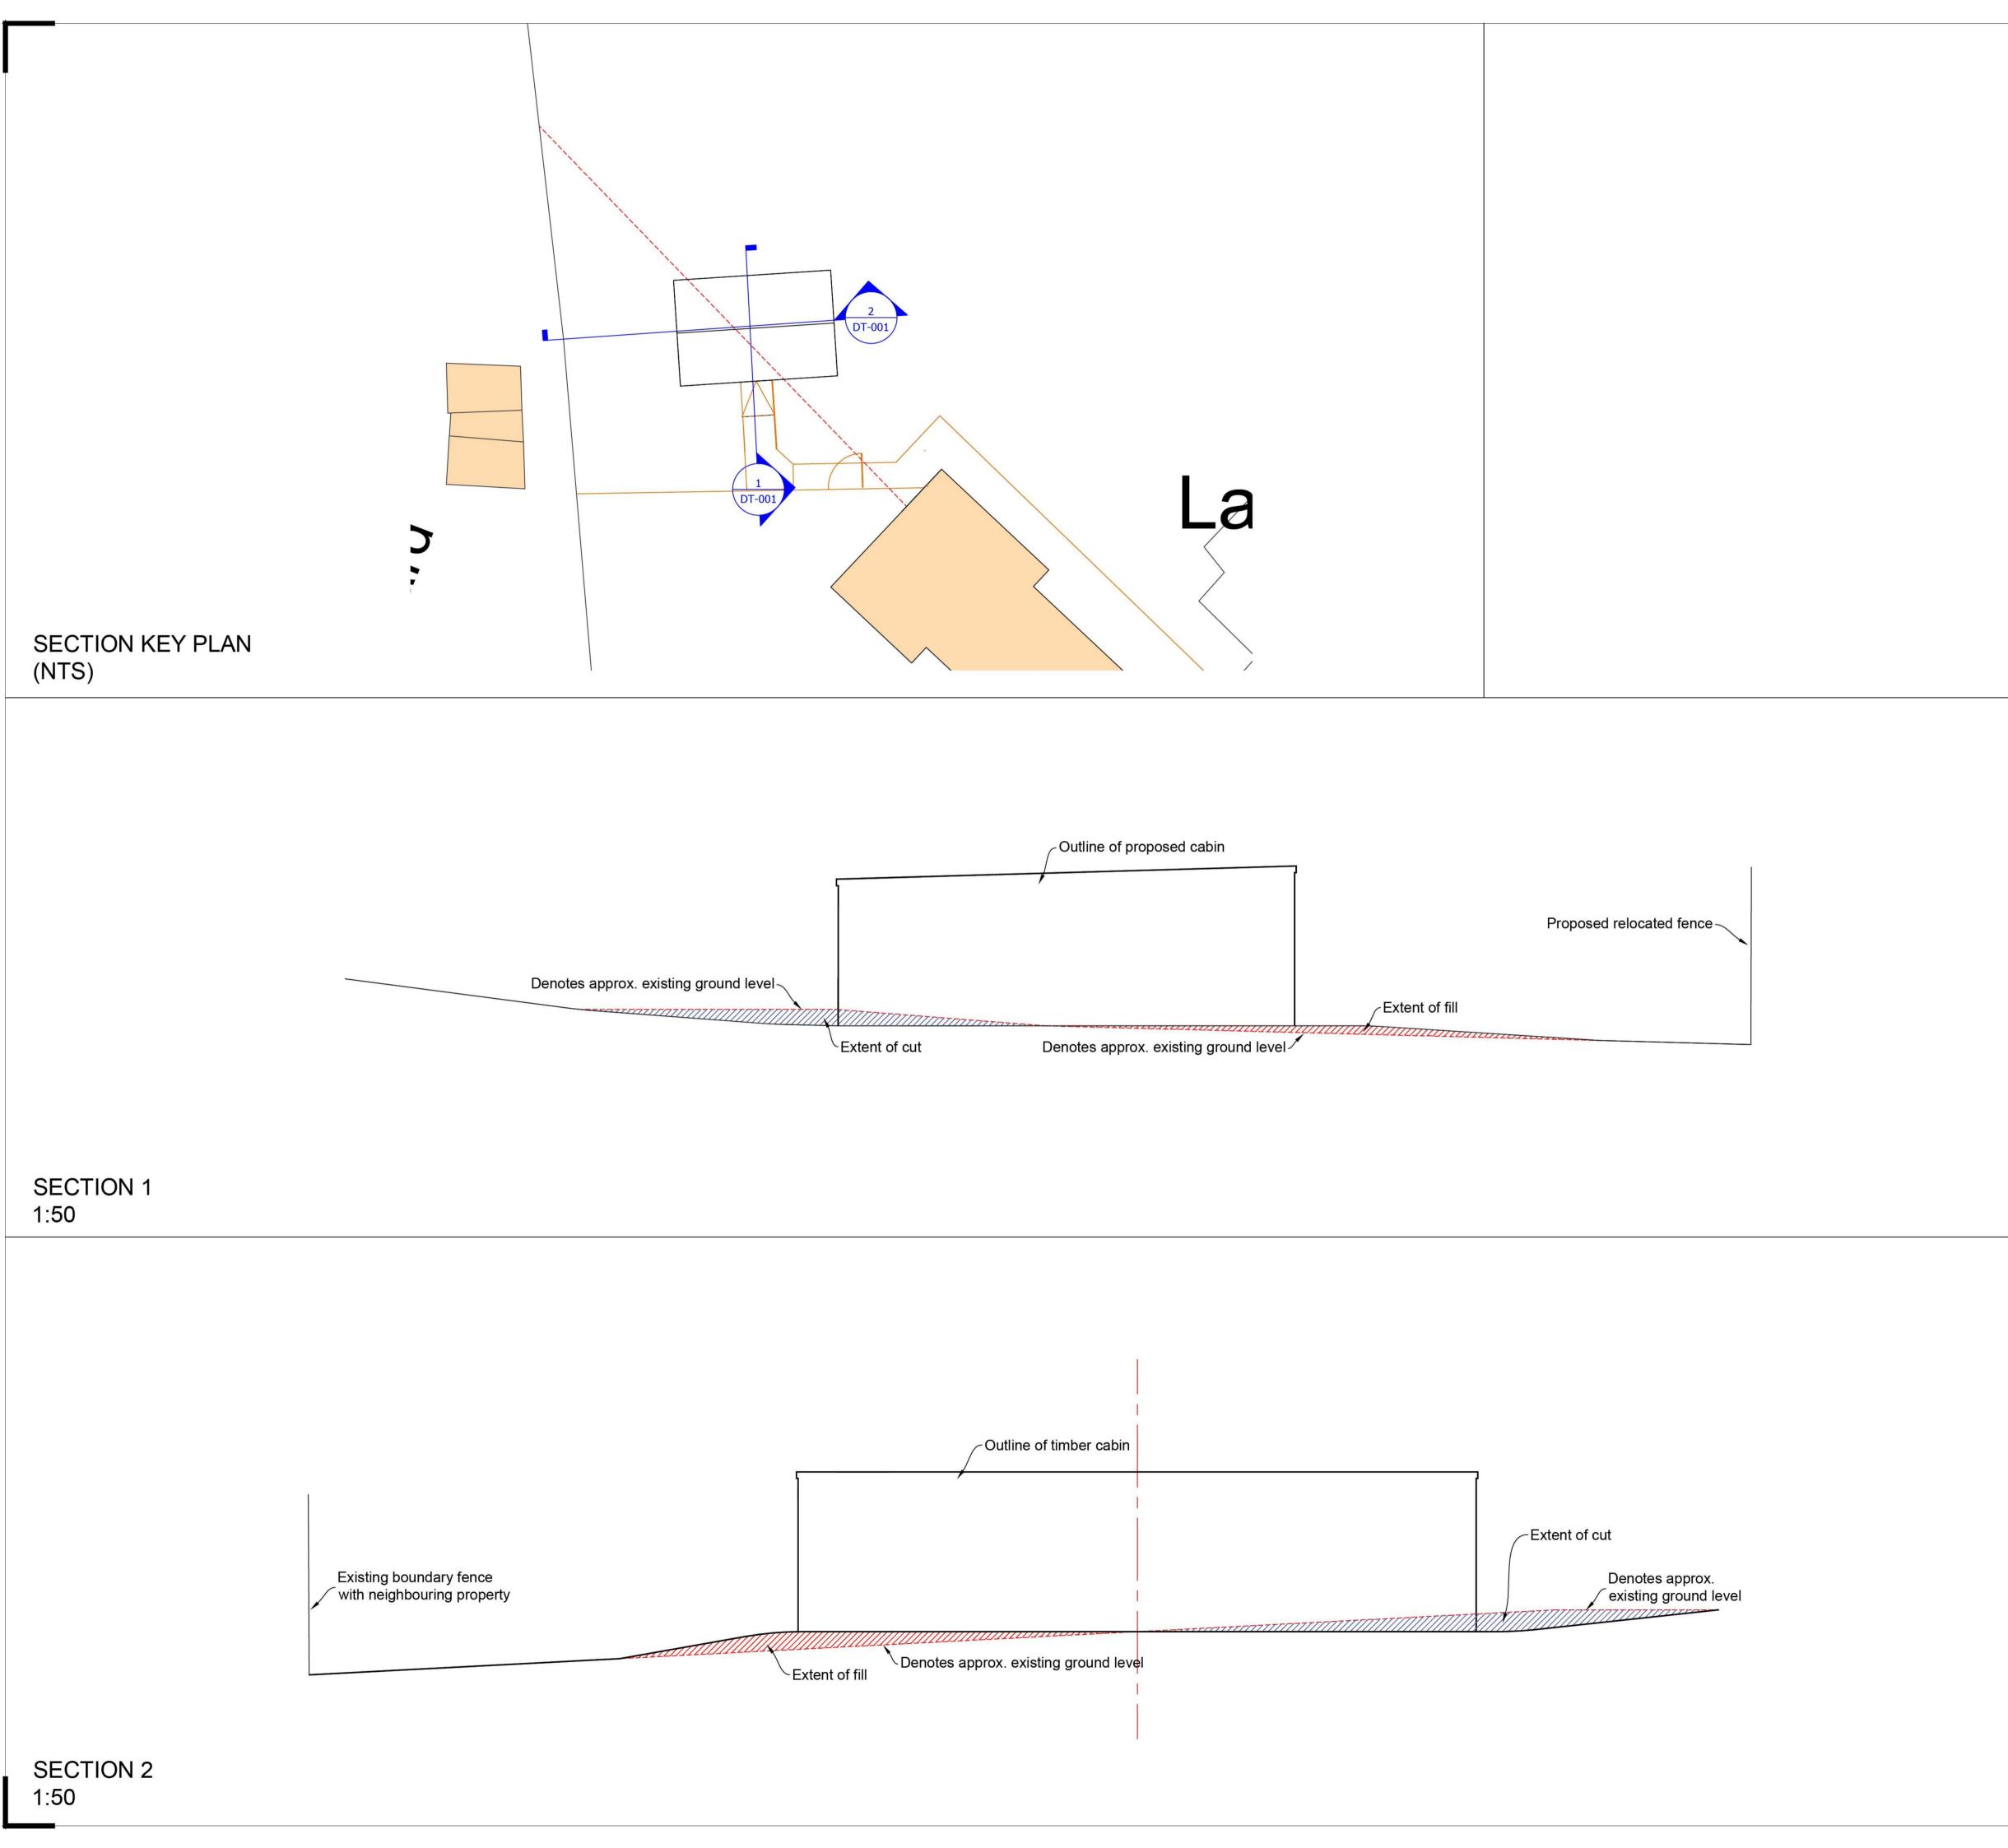

| Copyright © 2015 Mark Hill<br>Property Consultants                                                                                                    |
|-------------------------------------------------------------------------------------------------------------------------------------------------------|
| NOTE: A TOPOGRAHICAL SURVEY WAS NOT<br>UNDERTAKEN AND THIS IS AN APPROXIMATION OF<br>HOW THE LEVEL CHANGES WILL BE DEALT WITH<br>ON SITE.             |
|                                                                                                                                                       |
|                                                                                                                                                       |
|                                                                                                                                                       |
| BNING                                                                                                                                                 |
|                                                                                                                                                       |
| A 24.11.15 Cabin position revised   Rev Date Notes   MH Property Consultants 5 Old Potato Yard   Lydeway, DEVIZES, Wiltshire,   SN10 3PU 01380 840076 |
| Client<br>ProjectPRIORYLammas Lodge, Lugwardine<br>DrawingDrawingTypical sectionScaleDrawn1: varies@A1AD26/07/2015                                    |
| T. variesWATAD20/07/2013Project No.Prefix.Drwg No.Rev.PG-003DT001ADo not scale except for planning<br>purposes.purposes.                              |