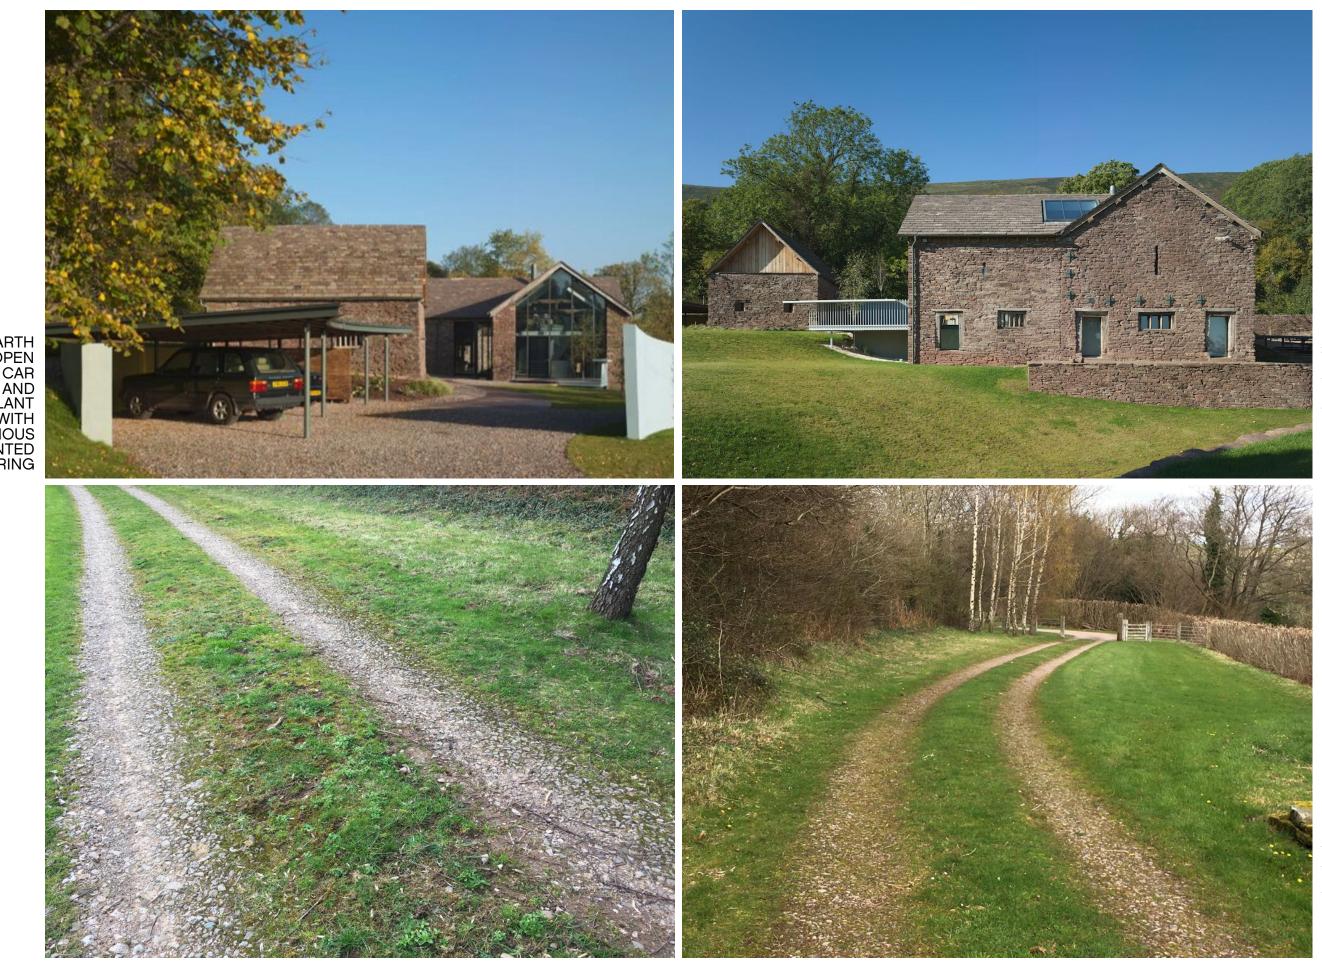

DISCREET EARTH HELTERED, OPEN FRONTED CAR SHELTER AND GSHP PLANT ROOM WITH INDIGENOUS PECIES PLANTED ROOF COVERING

## Drawing Title:

Project: SHEEP SHED

 $\square$ 

ALUMINIUM WINDOWS AND DOORS FINISHED IN ANTHRACITE GREY

 $\nabla$ 

EXISTING FIELD ACCESS CONSOLIDATED WITH GRAVEL AND CENTRE SEEDED WITH NATIVE GRASS SPECIES