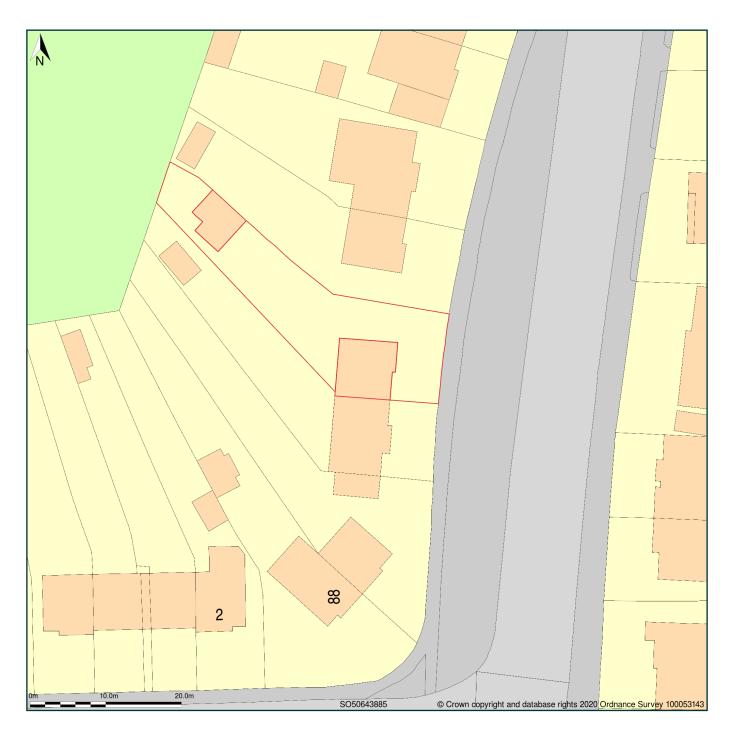

## 82, Ross Road, Hereford, Herefordshire, HR2 7RL

Block Plan shows area bounded by: 350597.81, 238809.73 350687.81, 238899.73 (at a scale of 1:500), OSGridRef: SO50643885. The representation of a road, track or path is no evidence of a right of way. The representation of features as lines is no evidence of a property boundary.