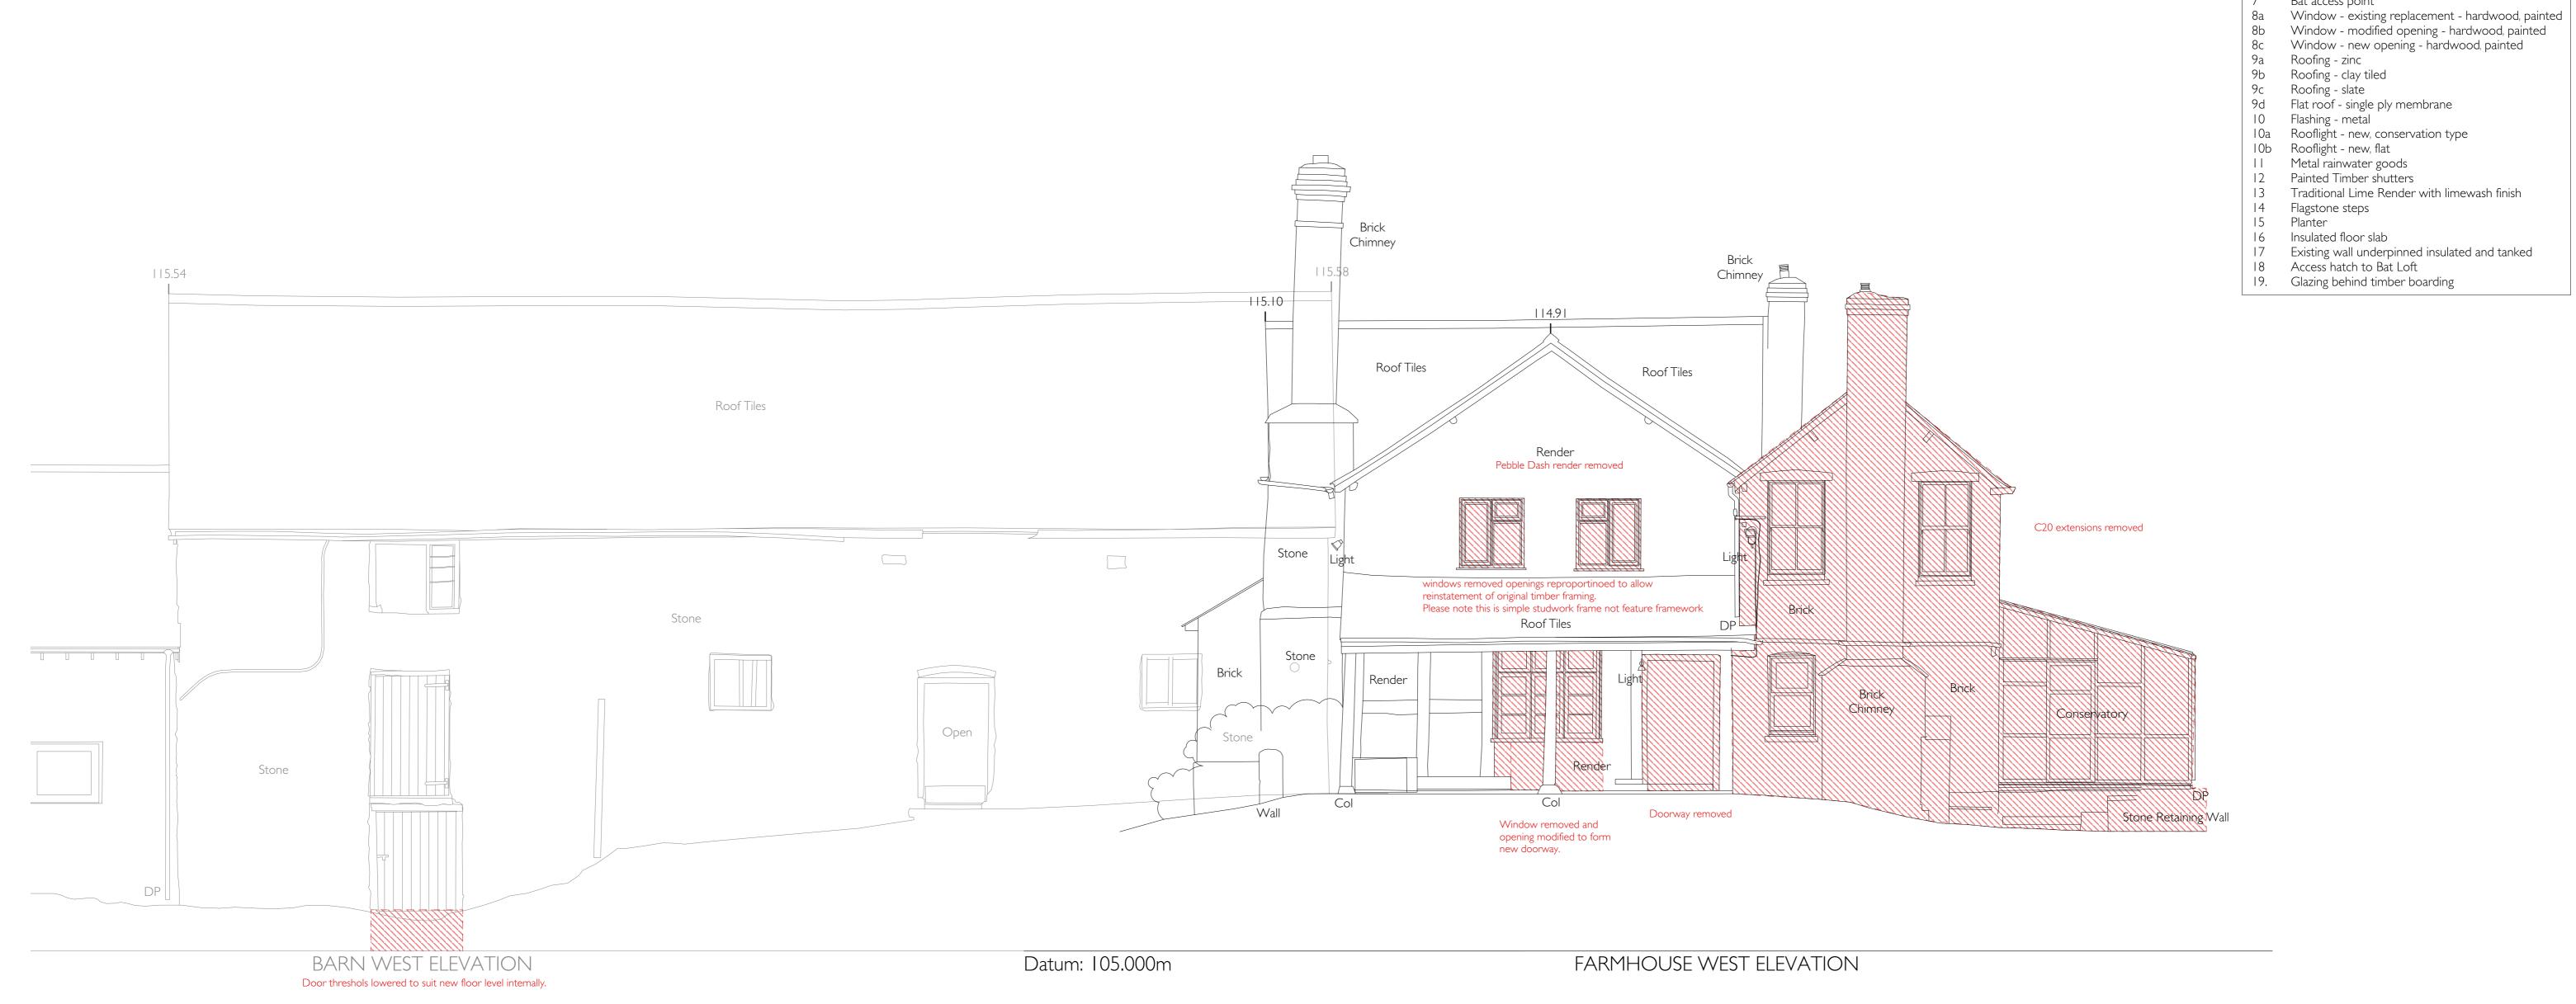

Key to Materials

3a Framing - new - metal 3b Framing - new timber

Bat access point

3c Framing - original timber
4 Cladding - timber weather boarding
5a Door - new, timber, solid, boarded

5b Door - new, timber, solid with glazed panel
5c Door - glazed, metal frame
6a Glazed Unit - fixed - metal framed
6b Glazed Unit - opening - metal framed

Ia Stonework - existing to be repointed in lime mortar
Ib Stonework - new with lime mortar pointing
2a Brickwork - existing
2b Brickwork - new

Proposed Farmhouse Ext

Do

Farmhouse Front Elevation as exi

Drawing no. 9974: