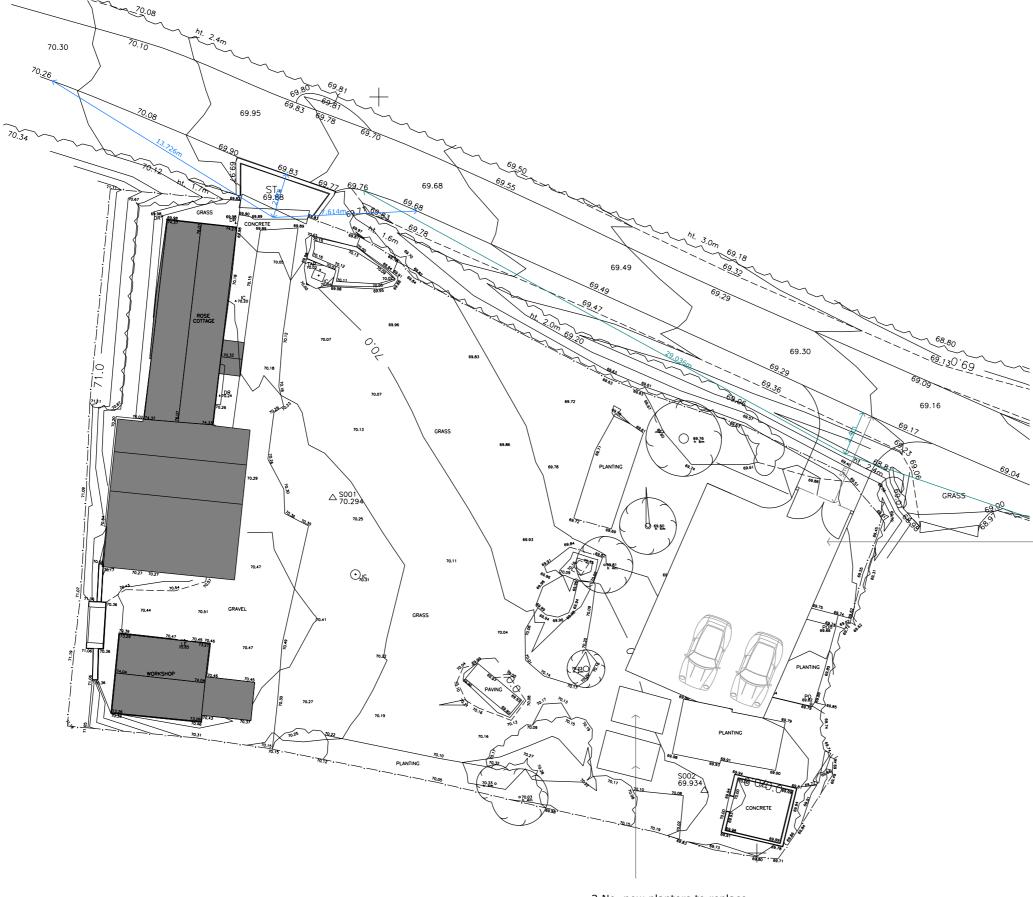

2 No. new planters to replace those that are to be removed for the parking area.

DO NOT SCALE OFF THIS DRAWING. REPORT ALL DISCREPANCIES TO THE ARCHITECT IMMEDIATELY. COPYRIGHT OF THIS DRAWING AND DESIGN IS VESTED IN THE ARCHITECT, DO NOT COPY OR REPRODUCE WITHOUT WRITTEN CONSENT.

New additional access to site with better visibility splays than existing @ 2.4m from the highway.

Culvert over ditch belonging to highways.

New inward opening gates 5m from highway.

Tarmac to first 5m of driveway, with grass reinforced parking & turning area beyond.

| ck rchitecture |                                                        |
|----------------|--------------------------------------------------------|
| PROJECT TITLE  | ROSE COTTAGE<br>KINNERSLEY<br>HEREFORDSHIRE<br>HR3 6PD |
| DRAWING TITLE  | SITE AS PROPOSED                                       |
| DRAWING NO     | 220-09                                                 |
| SCALE          | 1:200 @ A3                                             |
| DATE           | SEPTEMBER 2023                                         |