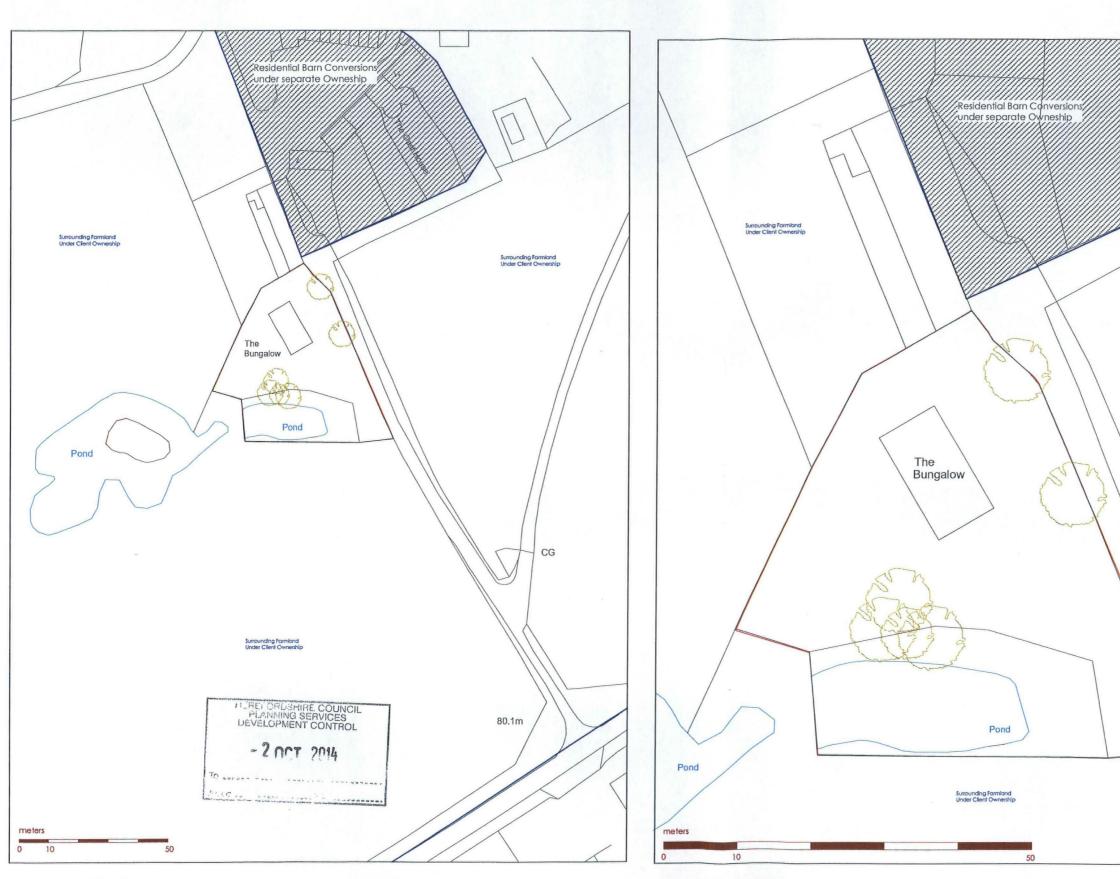

Existing Location Plan 1:1250

Existing Site Block Plan 1:500

## Studio3

Josh Thomas Design House 7 The Southend Ledbury HFDS HR8 2EY

constraint a service of

t: 01531 631791 e: info@joshthomasdesignhouse.co.uk

General Notes

Surrounding Farmland Under Client Ownership

4. This drawing is copyright and is not to be reproduced.

| Revision  | Date                                          | Details Of Revis   | ion        |
|-----------|-----------------------------------------------|--------------------|------------|
|           |                                               |                    |            |
|           |                                               |                    | ••••••     |
|           |                                               |                    |            |
|           |                                               |                    |            |
|           | Propos                                        | ad Penlacemen      | t Dwelling |
| Project.  | Proposed Replacement Dwelling<br>The Bungalow |                    |            |
|           | Lyvers (                                      |                    |            |
|           | Ocle Py<br>Herefor                            |                    |            |
|           | HR1 3Q                                        | siter in s         |            |
| Drawing T | itle. Existin                                 | ng/Prop Location/E | Block Plan |
| Drw No:   | 335/001                                       | Rev:               | В          |
| Date: 21  | nd Oct 201                                    | 13 Status:         | PLNG       |
| Scale: 1: | 1250 / 1:50                                   | 00                 |            |
| Drwn by:  |                                               |                    |            |