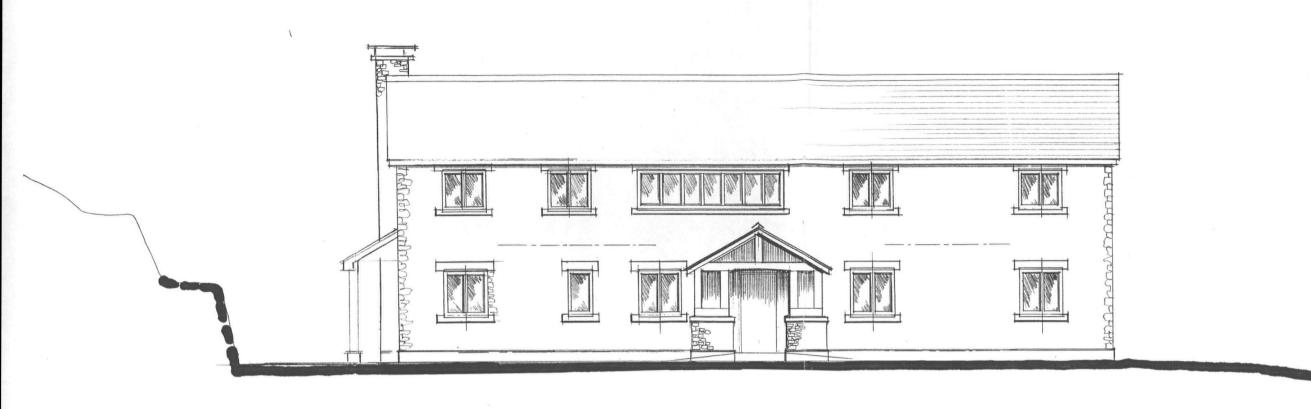

## NORTH (FRONT) ELEVATION

Scale 1:100 @ A3

WEST (VIEW) ELEVATION

Scale 1:100 @ A3

GREEN LANE DESIGN

PRICKLEY GREEN

WORCESTER

01886 888294

## External Materials - Main house

Walls: Natural Stone work Radbournes Ltd. Forest of Dean –Brown/Grey Thin cropped coursed stone, subject to final sample panel approval on site

Lintels and cills and plinth: Single pieces of sawn and cleft Forest of Dean -Brown/Grey if available or cast stone alternatives subject to final samples on site.

Roof: 600 x 300 Brazilian Natural Slate – Westland Graphite Grey/Black

Oak frames to openings and entrance porch frame. Green or air-dried oak with Osmo timber treatment seal and colour - medium oak

Joinery: Oak framed windows stained with Osmo timber treatment seal and colour - dark oak

Rainwater goods Black finished rain water gutters and downpipes.