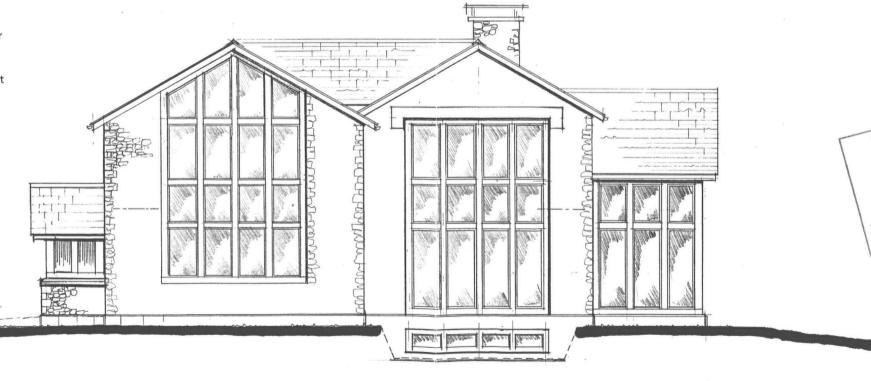

## NORTH (FRONT) ELEVATION

Scale 1:100 @ A3

WEST (VIEW) ELEVATION

Scale 1:100 @ A3

GREEN LANE DESIGN

PRICKLEY GREEN

WORCESTER

01886 888294

## External Materials - Main house

Walls: Natural Stone work Radbournes Ltd. Forest of Dean –Brown/Grey Thin cropped coursed stone, subject to final sample panel approval on site

Lintels and cills and plinth: Single pieces of sawn and cleft Forest of Dean -Brown/Grey if available or cast stone alternatives subject to final samples on site.

Roof: 600 x 300 Brazilian Natural Slate – Westland Graphite Grey/Black

Oak frames to openings and entrance porch frame. Green or air-dried oak with Osmo timber treatment seal and colour - medium oak

Joinery: Oak framed windows stained with Osmo timber treatment seal and colour - dark oak

Rainwater goods Black finished rain water gutters and downpipes.