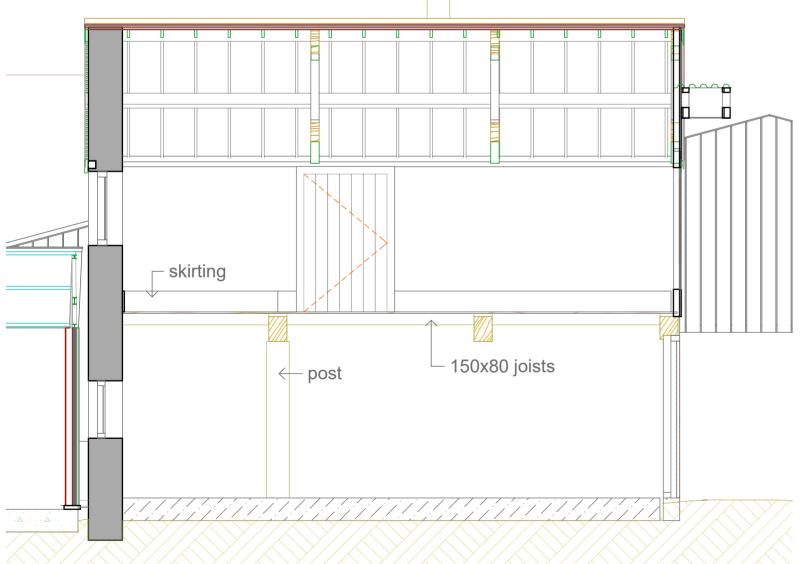

S-02 Building Section 1:50

LETT+SWEETLAND ARCHITECTS 58 London Road, Worcester WR5 2DS Tel: 01905353768 Fax: 01905353568 Email: architects@lettsweetland.co.uk Website: www.lettsweetland.co.uk

| ্র Gannah Farm, Bolstone, Herefordshire<br>HR2 6NA                                                                                           | sections and perspectives | <sup>o</sup> N <b>993.10</b> | \\ \\ \\ \\ \\ \\ \\ \\ \\ \\ \\ \\ \\ |
|----------------------------------------------------------------------------------------------------------------------------------------------|---------------------------|------------------------------|----------------------------------------|
| ## Mr & Mrs Burke                                                                                                                            | Granary Barn as existing  | ii 1:50@A2                   | ii 15.4.16                             |
| note: all annotated dimensions are to be checked on site prior to setting out with all discrepancies checked and confirmed with the designer |                           |                              |                                        |