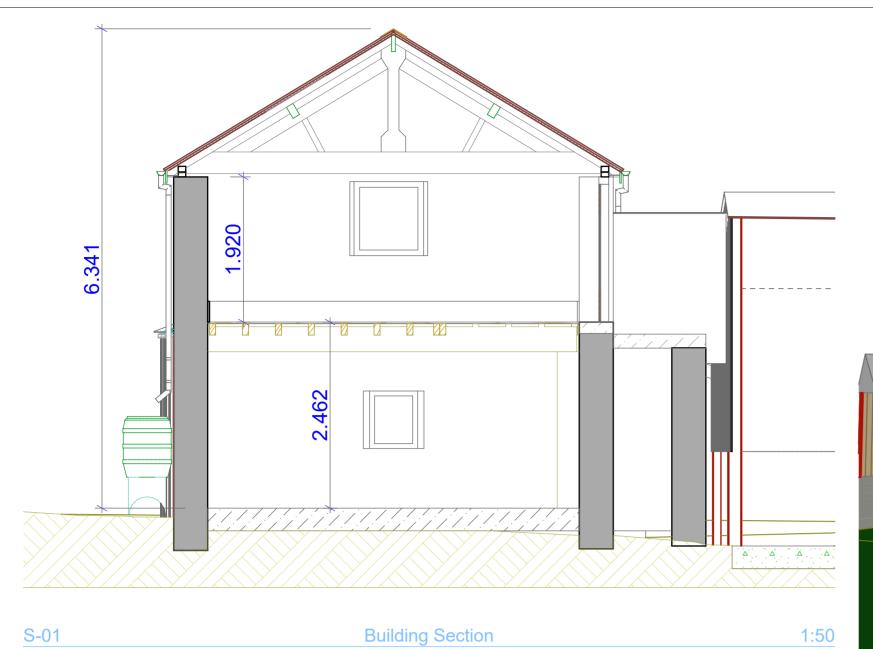

S-02 Building Section 1:50

LETT+SWEETLAND ARCHITECTS 58 London Road, Worcester WR5 2DS Tel: 01905353768 Fax: 01905353568 Email: architects@lettsweetland.co.uk Website: www.lettsweetland.co.uk

| ্র Gannah Farm, Bolstone, Herefordshire<br>HR2 6NA                                                                                           | sections and perspectives | <sup>o</sup> N <b>993.10</b> | \\ \\ \\ \\ \\ \\ \\ \\ \\ \\ \\ \\ \\ |
|----------------------------------------------------------------------------------------------------------------------------------------------|---------------------------|------------------------------|----------------------------------------|
| ## Mr & Mrs Burke                                                                                                                            | Granary Barn as existing  | ii 1:50@A2                   | ii 15.4.16                             |
| note: all annotated dimensions are to be checked on site prior to setting out with all discrepancies checked and confirmed with the designer |                           |                              |                                        |