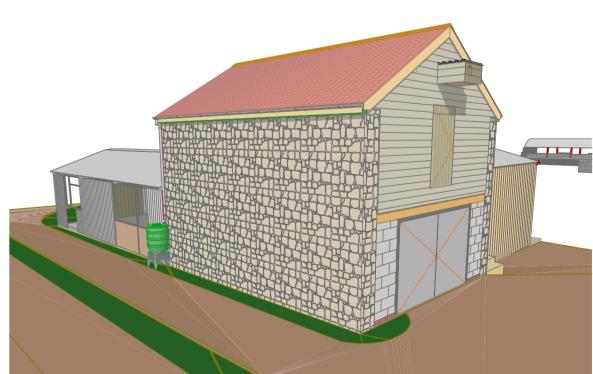

S-02 Building Section 1:50

LETT+SWEETLAND ARCHITECTS 58 London Road, Worcester WR5 2DS Tel: 01905353768 Fax: 01905353568 Email: architects@lettsweetland.co.uk Website: www.lettsweetland.co.uk

| ্র Gannah Farm, Bolstone, Herefordshire<br>HR2 6NA                                                                                           | sections and perspectives | <sup>o</sup> N <b>993.10</b> | \\ \\ \\ \\ \\ \\ \\ \\ \\ \\ \\ \\ \\ |
|----------------------------------------------------------------------------------------------------------------------------------------------|---------------------------|------------------------------|----------------------------------------|
| ## Mr & Mrs Burke                                                                                                                            | Granary Barn as existing  | ii 1:50@A2                   | ii 15.4.16                             |
| note: all annotated dimensions are to be checked on site prior to setting out with all discrepancies checked and confirmed with the designer |                           |                              |                                        |