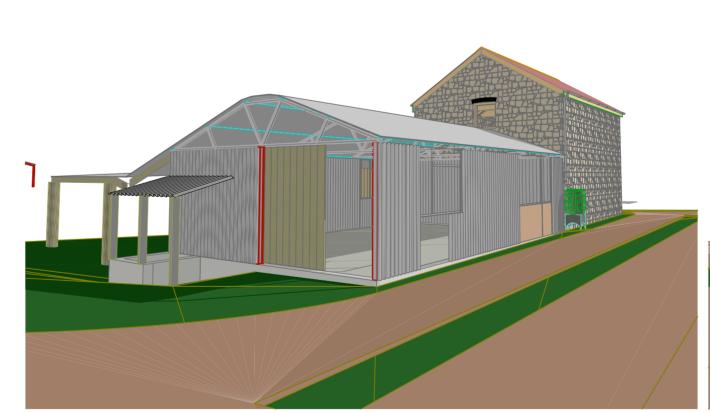

S-02 Building Section 1:50

LETT+SWEETLAND ARCHITECTS 58 London Road, Worcester WR5 2DS Tel: 01905353768 Fax: 01905353568 Email: architects@lettsweetland.co.uk Website: www.lettsweetland.co.uk

| ্র Gannah Farm, Bolstone, Herefordshire<br>HR2 6NA                                                                                           | sections and perspectives | <sup>o</sup> N <b>993.10</b> | \\ \\ \\ \\ \\ \\ \\ \\ \\ \\ \\ \\ \\ |
|----------------------------------------------------------------------------------------------------------------------------------------------|---------------------------|------------------------------|----------------------------------------|
| ## Mr & Mrs Burke                                                                                                                            | Granary Barn as existing  | ii 1:50@A2                   | ii 15.4.16                             |
| note: all annotated dimensions are to be checked on site prior to setting out with all discrepancies checked and confirmed with the designer |                           |                              |                                        |