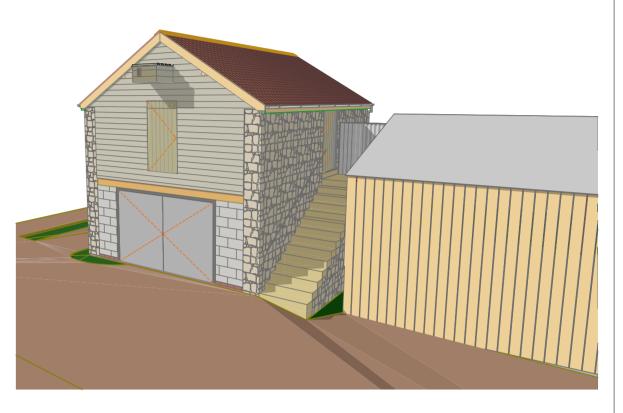

S-02 Building Section 1:50

LETT+SWEETLAND ARCHITECTS 58 London Road, Worcester WR5 2DS Tel: 01905353768 Fax: 01905353568 Email: architects@lettsweetland.co.uk Website: www.lettsweetland.co.uk

| ্র Gannah Farm, Bolstone, Herefordshire<br>HR2 6NA                                                                                           | sections and perspectives | <sup>o</sup> N <b>993.10</b> | \\ \\ \\ \\ \\ \\ \\ \\ \\ \\ \\ \\ \\ |
|----------------------------------------------------------------------------------------------------------------------------------------------|---------------------------|------------------------------|----------------------------------------|
| ## Mr & Mrs Burke                                                                                                                            | Granary Barn as existing  | ii 1:50@A2                   | ii 15.4.16                             |
| note: all annotated dimensions are to be checked on site prior to setting out with all discrepancies checked and confirmed with the designer |                           |                              |                                        |