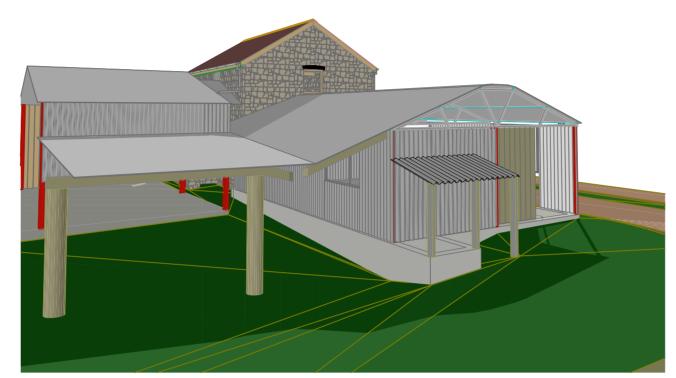

S-02 Building Section 1:50

LETT+SWEETLAND ARCHITECTS 58 London Road, Worcester WR5 2DS Tel: 01905353768 Fax: 01905353568 Email: architects@lettsweetland.co.uk Website: www.lettsweetland.co.uk

| ্র Gannah Farm, Bolstone, Herefordshire<br>HR2 6NA                                                                                           | sections and perspectives | <sup>o</sup> N <b>993.10</b> | \\ \\ \\ \\ \\ \\ \\ \\ \\ \\ \\ \\ \\ |
|----------------------------------------------------------------------------------------------------------------------------------------------|---------------------------|------------------------------|----------------------------------------|
| ## Mr & Mrs Burke                                                                                                                            | Granary Barn as existing  | ii 1:50@A2                   | ii 15.4.16                             |
| note: all annotated dimensions are to be checked on site prior to setting out with all discrepancies checked and confirmed with the designer |                           |                              |                                        |