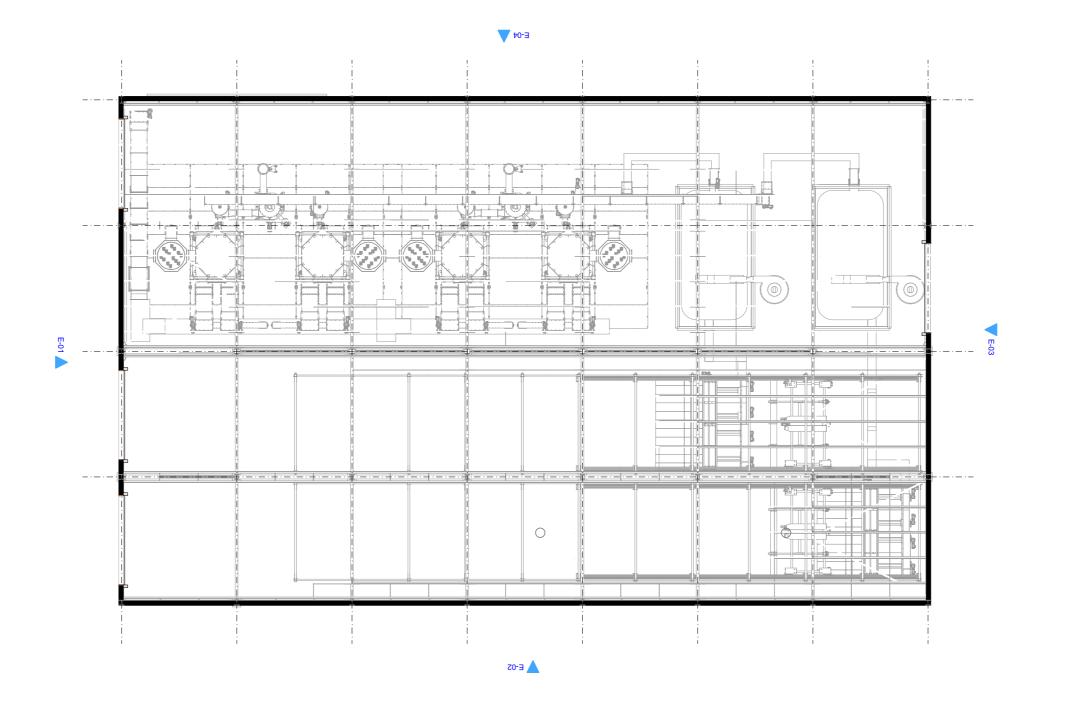

## **BERRYS**

PLANNING APPLICATION

CLIENT: Onnu Limited

PROJECT:

Planning Application for Waste Processing Facility, Leominster, Hereford HR6 0PE

DRAWING:

Proposed Plans - Main Building

SCALE @ A3: DRAWN BY: CHKD BY: GC May 2024 1:200 CPS