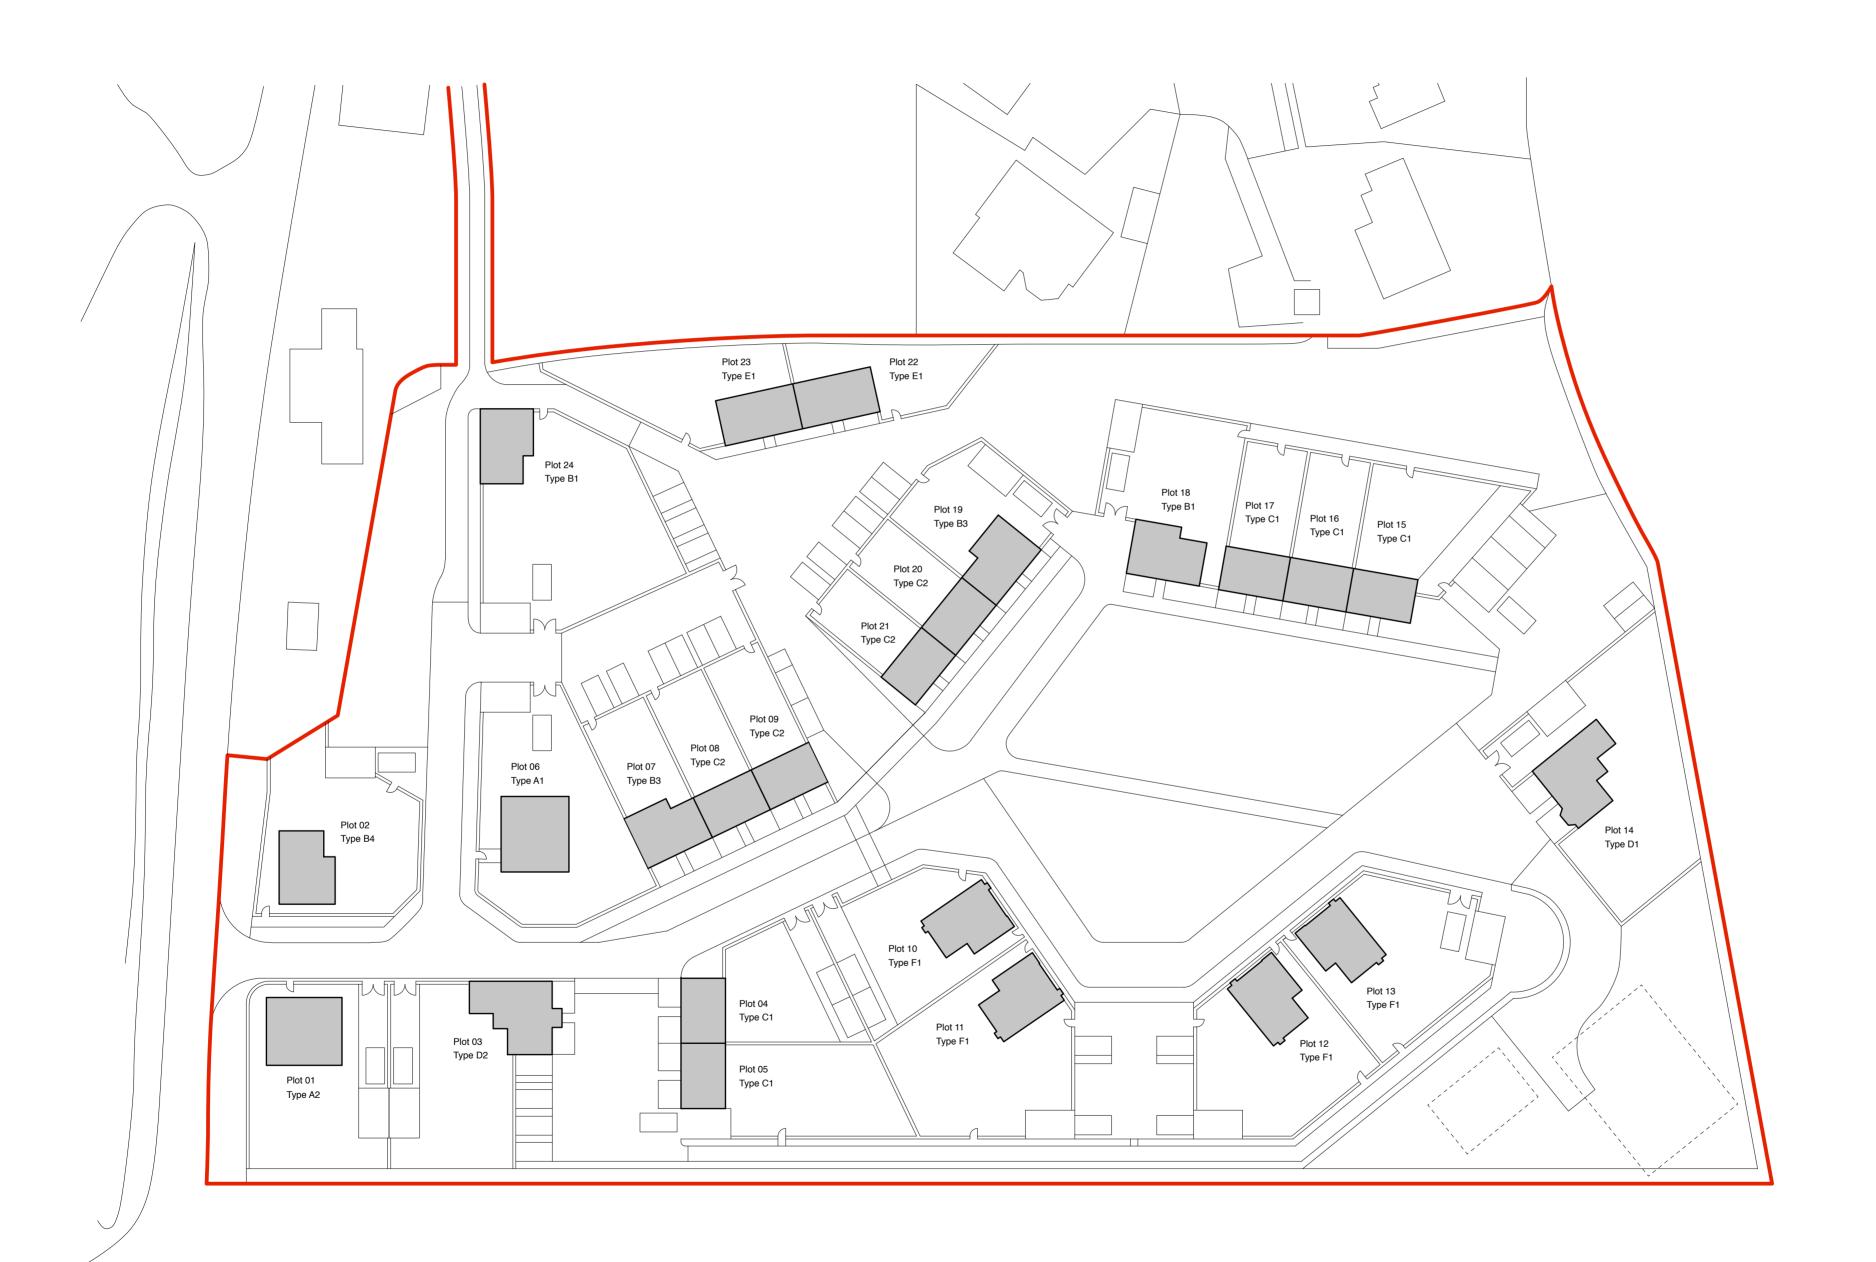

## KEY:

Site Boundary

Proposed House Types

## SCHEDULE:

- A1 Plot 06
- A2 Plot 01
- B1 Plot 18 & 24 B3 - Plot 07 & 19
- B4 Plot 02
- C1 Plot 04, 05, 15, 16 & 17 C2 - Plot 08, 09, 20 &21
- D1 Plot 14
- D2 Plot 03
- E1 Plot 22 & 23
- F1 Plot 10, 11, 12 & 13

Y I A N G O U A R C H I T E C T S e architecture@yiangou.com w www.yiangou.com

Drawing No. **2368-050** 

Project Address Land South of St.Weonards, Herefordshire Project Description | New Housing Development Drawing Title Proposed Site Plan