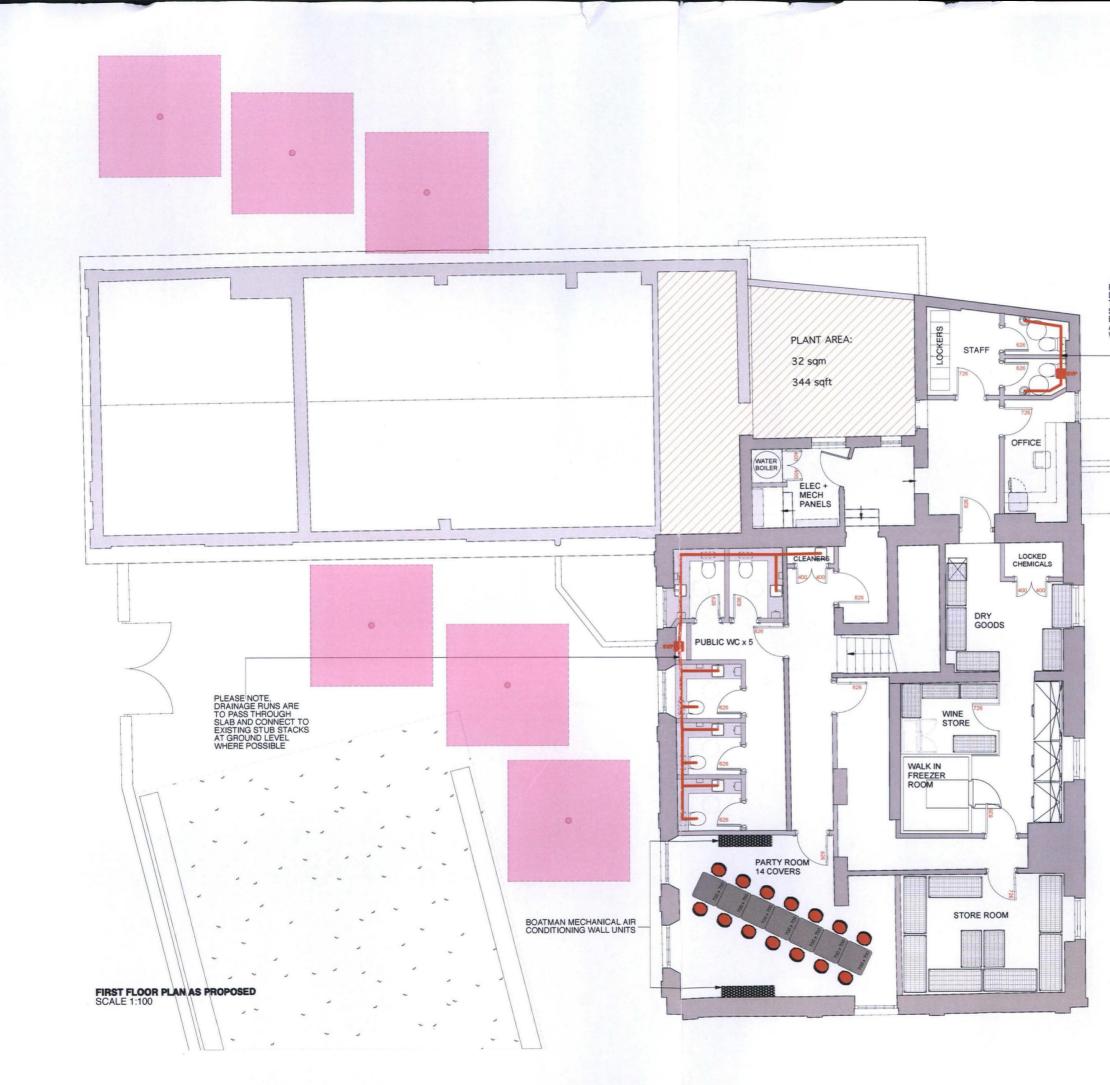

## NOTES

| COVERS               |     |
|----------------------|-----|
| 1st Floor Party room | 14  |
| Exterior             | 104 |
| Ground floor         | 114 |
| TOTAL                | 232 |

DRAWING TITLE

GA FIRST FLOOR PLAN AS PROPOSED

679.01 - 101.02

SCALE 1:100 @ A1

1:200 @ A3 DRAWN BY

DRAWING NUMBER

MB

DATE **JULY 2012** 

# PLEASE NOTE, DRAINAGE RUINS ARE TO PASS THROUGH SLAB AND CONNECT TO EXISTING STUB STACKS AT GROUND LEVEL WHERE POSSIBLE