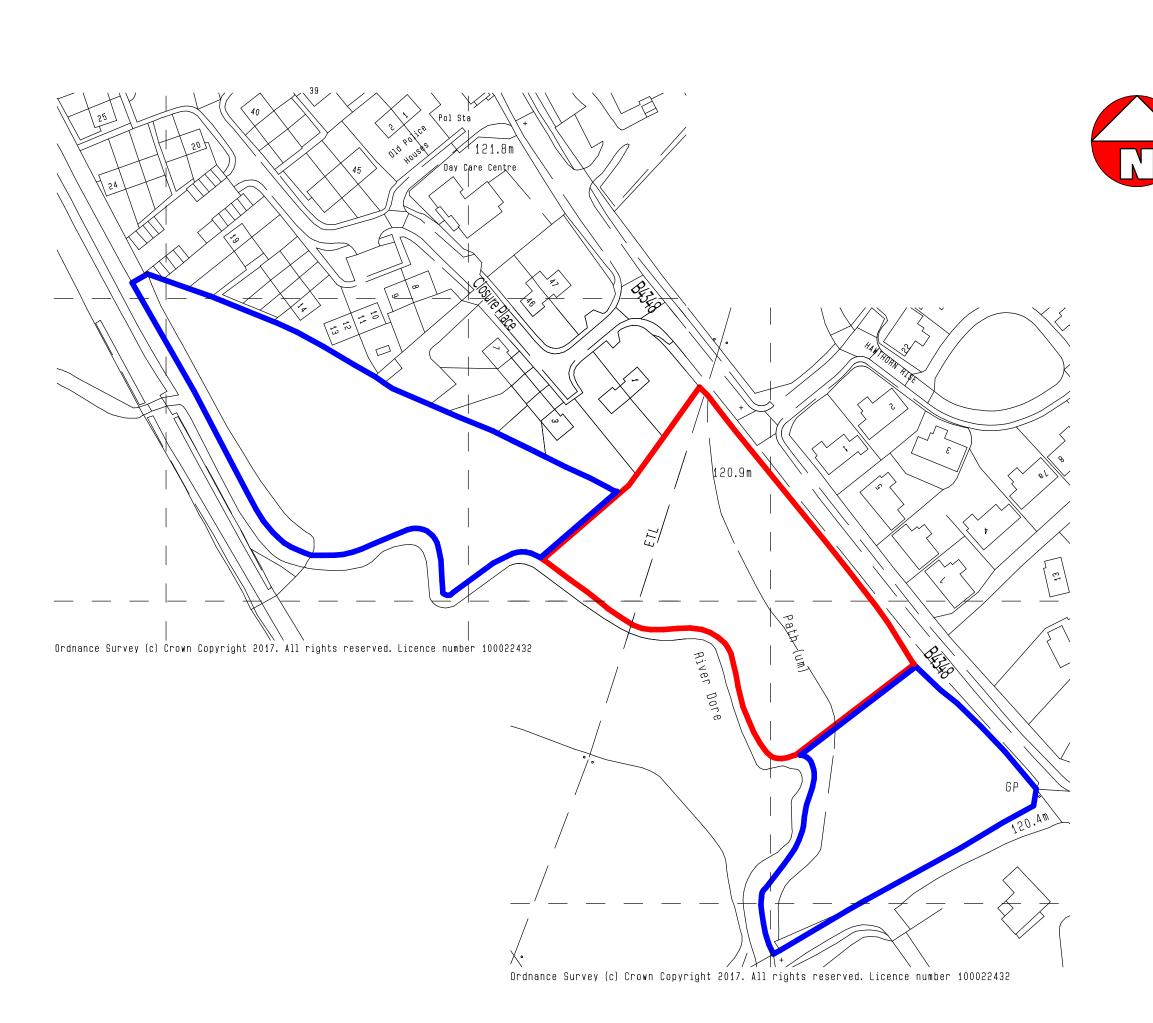

Client

Jason Richards

Project

Peterchurch

Drawing Title

Project No

Location plan

| 3201             | (00)01       |  |
|------------------|--------------|--|
| Scale:<br>1:1250 | Sheet size : |  |