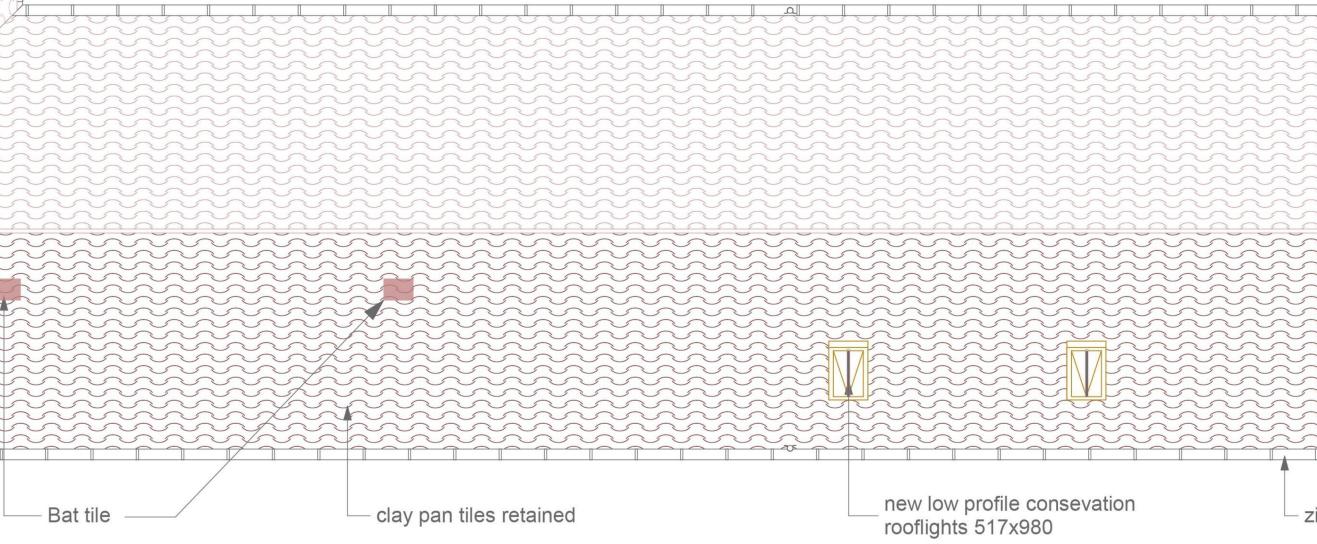

| LETT+SWEETLAND ARCHITEC                                                                                                                      | 58 London Road, Worcester WR5 2DS T<br>Email: architects@lettsweetland.co.uk | el: 01905353768 Fax<br>Website: www.letts | x :01905353568<br>weetland.co.uk |
|----------------------------------------------------------------------------------------------------------------------------------------------|------------------------------------------------------------------------------|-------------------------------------------|----------------------------------|
| ਭੁੱ Gannah Farm, Bolstone, Herefordshire                                                                                                     | roof plan                                                                    | <sup>ଅ</sup> ତ 993.24                     | A Rec                            |
| HR2 6NA                                                                                                                                      |                                                                              | 2000.24                                   |                                  |
| Mr & Mrs Burke                                                                                                                               | cow byre as proposed                                                         | in 1:50@A1                                | ie sept 16                       |
| note: all annotated dimensions are to be checked on site prior to setting out with all discrepancies checked and confirmed with the designer |                                                                              |                                           | esigner                          |

## zinc rainwater goods

| mmmmmm |
|--------|
|        |
|        |
|        |
|        |
|        |
|        |
|        |
|        |
|        |
|        |
|        |
|        |
|        |
|        |
|        |
|        |
|        |
|        |
|        |
|        |
|        |
|        |
|        |
|        |
|        |
|        |
|        |
|        |
|        |
|        |
|        |
|        |
|        |
|        |
|        |