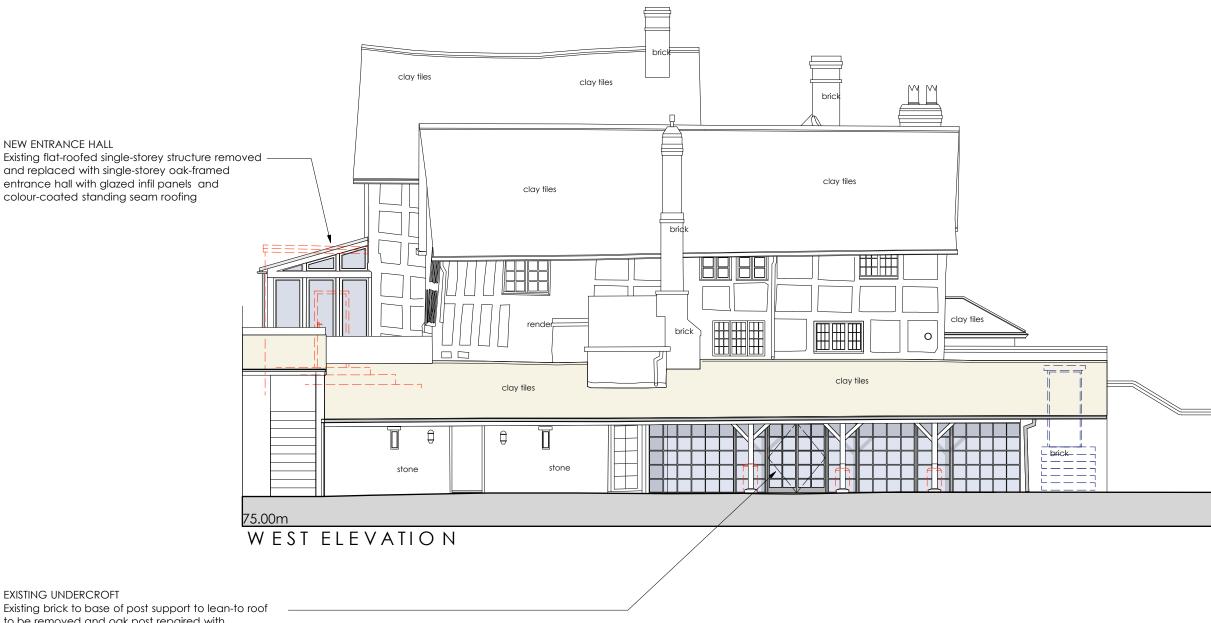

Existing brick to base of post support to lean-to root to be removed and oak post repaired with matching section extended to new staddle stone base with 20mm dia stainless steel location pin between stone and oak.

New glazed infil panels behind posts in stained timber to match existing glazed screen and with French door

Project Description
Proposed Site Development

Main House and East Wing - Proposed West Elevation

North entrance to east wing altered, undercroft infil screen added

03:11:20