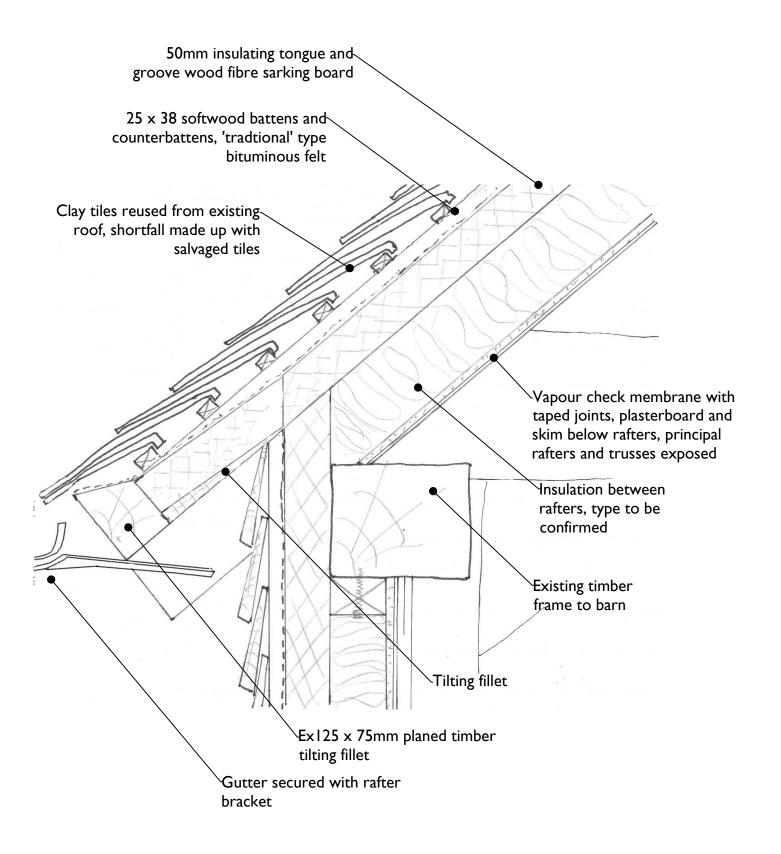

SECTION THROUGH EAVES TIMBER CLAD SECTION
1:5 @ A3

SCALED DIMENSIONS SHOULD NOT BE TAKEN FROM THIS DRAWING.

All dimensions must be checked on site before detailed design, construction or fabrication.

This drawing and these designs are the copyright both real and intellectual of Caroe and Partners Architects.

### NOTE

Details indicative, final geometry to be agreed on site.

0 250mm

# BOSBURY Brook House Farm Barn and Link

## Drawing

July 2020

Details as Proposed to Timber Framed Section of Barn

| Date        | Drawn By | Dumasa |
|-------------|----------|--------|
| 2551/700    | I:5 @ A3 |        |
| Drawing No. | Scale    |        |