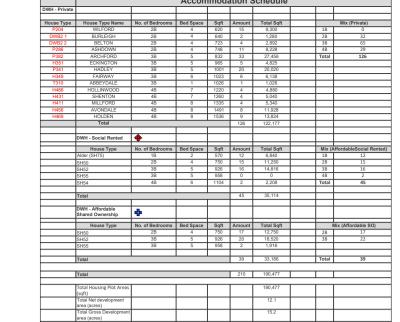

| V:       | Plots 106, 112, 151, 152 and 153 substituted from<br>The Abbeydale house type to The Eckington.<br>Accommodation schedule updated                                                                                                                                                                                                                                                                                                                                                        | 04.08.23             |
|----------|------------------------------------------------------------------------------------------------------------------------------------------------------------------------------------------------------------------------------------------------------------------------------------------------------------------------------------------------------------------------------------------------------------------------------------------------------------------------------------------|----------------------|
| U:<br>T: | Path added to the rear patio to the drive of plot 121 1.8m fence revised to 1.2m high close board fence on certain plot boundaries.                                                                                                                                                                                                                                                                                                                                                      | 24.03.23<br>10.02.23 |
| S:       | Boundary to Bio Diversity area amended to clients request, no change in overall area                                                                                                                                                                                                                                                                                                                                                                                                     | 30.11.22             |
| R:<br>Q: | Turning head material by plot 52 revised.<br>Rear gardens to plots 12, 13, 99, 100, 130, 131, 146,                                                                                                                                                                                                                                                                                                                                                                                       | 09.09.22<br>25.08.22 |
| P:       | 147, 148, 149, 183 & 184 revised. 750mm rail added to layout to surround the attenuation basin, and turning head added to road near plot 52                                                                                                                                                                                                                                                                                                                                              | 30.06.22             |
| M:<br>L  | Patios amended. Plot 52 screen wall position amended, path extended at the top of the site, and footpath to front of plot 152 amended.                                                                                                                                                                                                                                                                                                                                                   | 14.06.22<br>18.05.22 |
| K:       | 1.1m High railings added to bin collection points.     Highway revised to current S38 plan                                                                                                                                                                                                                                                                                                                                                                                               | 10.05.22             |
| J:       | Substation added opposite plot 136. Parking space numbering corrected alongside plot 133.                                                                                                                                                                                                                                                                                                                                                                                                | 23.03.22             |
| H:       | Text amended on accommodation schedule to LAs request.                                                                                                                                                                                                                                                                                                                                                                                                                                   | 10.03.22             |
| G:       | Layout updated to address comments from LA and client. Two plots omitted, overall plot count now at 210                                                                                                                                                                                                                                                                                                                                                                                  | 23.11.21             |
| F:       | Fire tender tuning areas added to parking court<br>serving plots 161-174, turning area also added<br>between plots 117 & 118.                                                                                                                                                                                                                                                                                                                                                            | 12.10.21             |
| E:       | Plot 11 substituted from SH52 to SH55. Schedule updated. Footpath link to green corridor amended to the front of plots 83-84. 0.6m strip added to the side of plot 155, plots 153/154 adjusted. Plot 200 handed.                                                                                                                                                                                                                                                                         | 05.10.21             |
| D:       | Green corridor location adjusted and layout amended following the relocation.                                                                                                                                                                                                                                                                                                                                                                                                            | 27.09.21             |
| C:       | Layout updated to address comments from LA. Main updates include green buffer to northern boundary, southern boundary widened. Hogging path introduced around south and eastern boundaries. Bicycle link extended to site entrance. Traffic calming features introduced. Block paving added to shared private drives. Total number of plots reduced down to 212. Rear garden areas amended. Pump station position and size revised. General improvements made throughout the development | 21.05.21             |
| B:       | Bin collection points added to layout                                                                                                                                                                                                                                                                                                                                                                                                                                                    | 14.04.21             |
| A:       | Schedule updated, error within the summery of<br>Shared Ownership units corrected.                                                                                                                                                                                                                                                                                                                                                                                                       | 04.03.21             |
| REV.     | DESCRIPTION                                                                                                                                                                                                                                                                                                                                                                                                                                                                              | DATE                 |
| CLIEN    | Т                                                                                                                                                                                                                                                                                                                                                                                                                                                                                        |                      |
| CLIEN    | DAVID WILSON HOMES  WHERE QUALITY LIVES                                                                                                                                                                                                                                                                                                                                                                                                                                                  |                      |