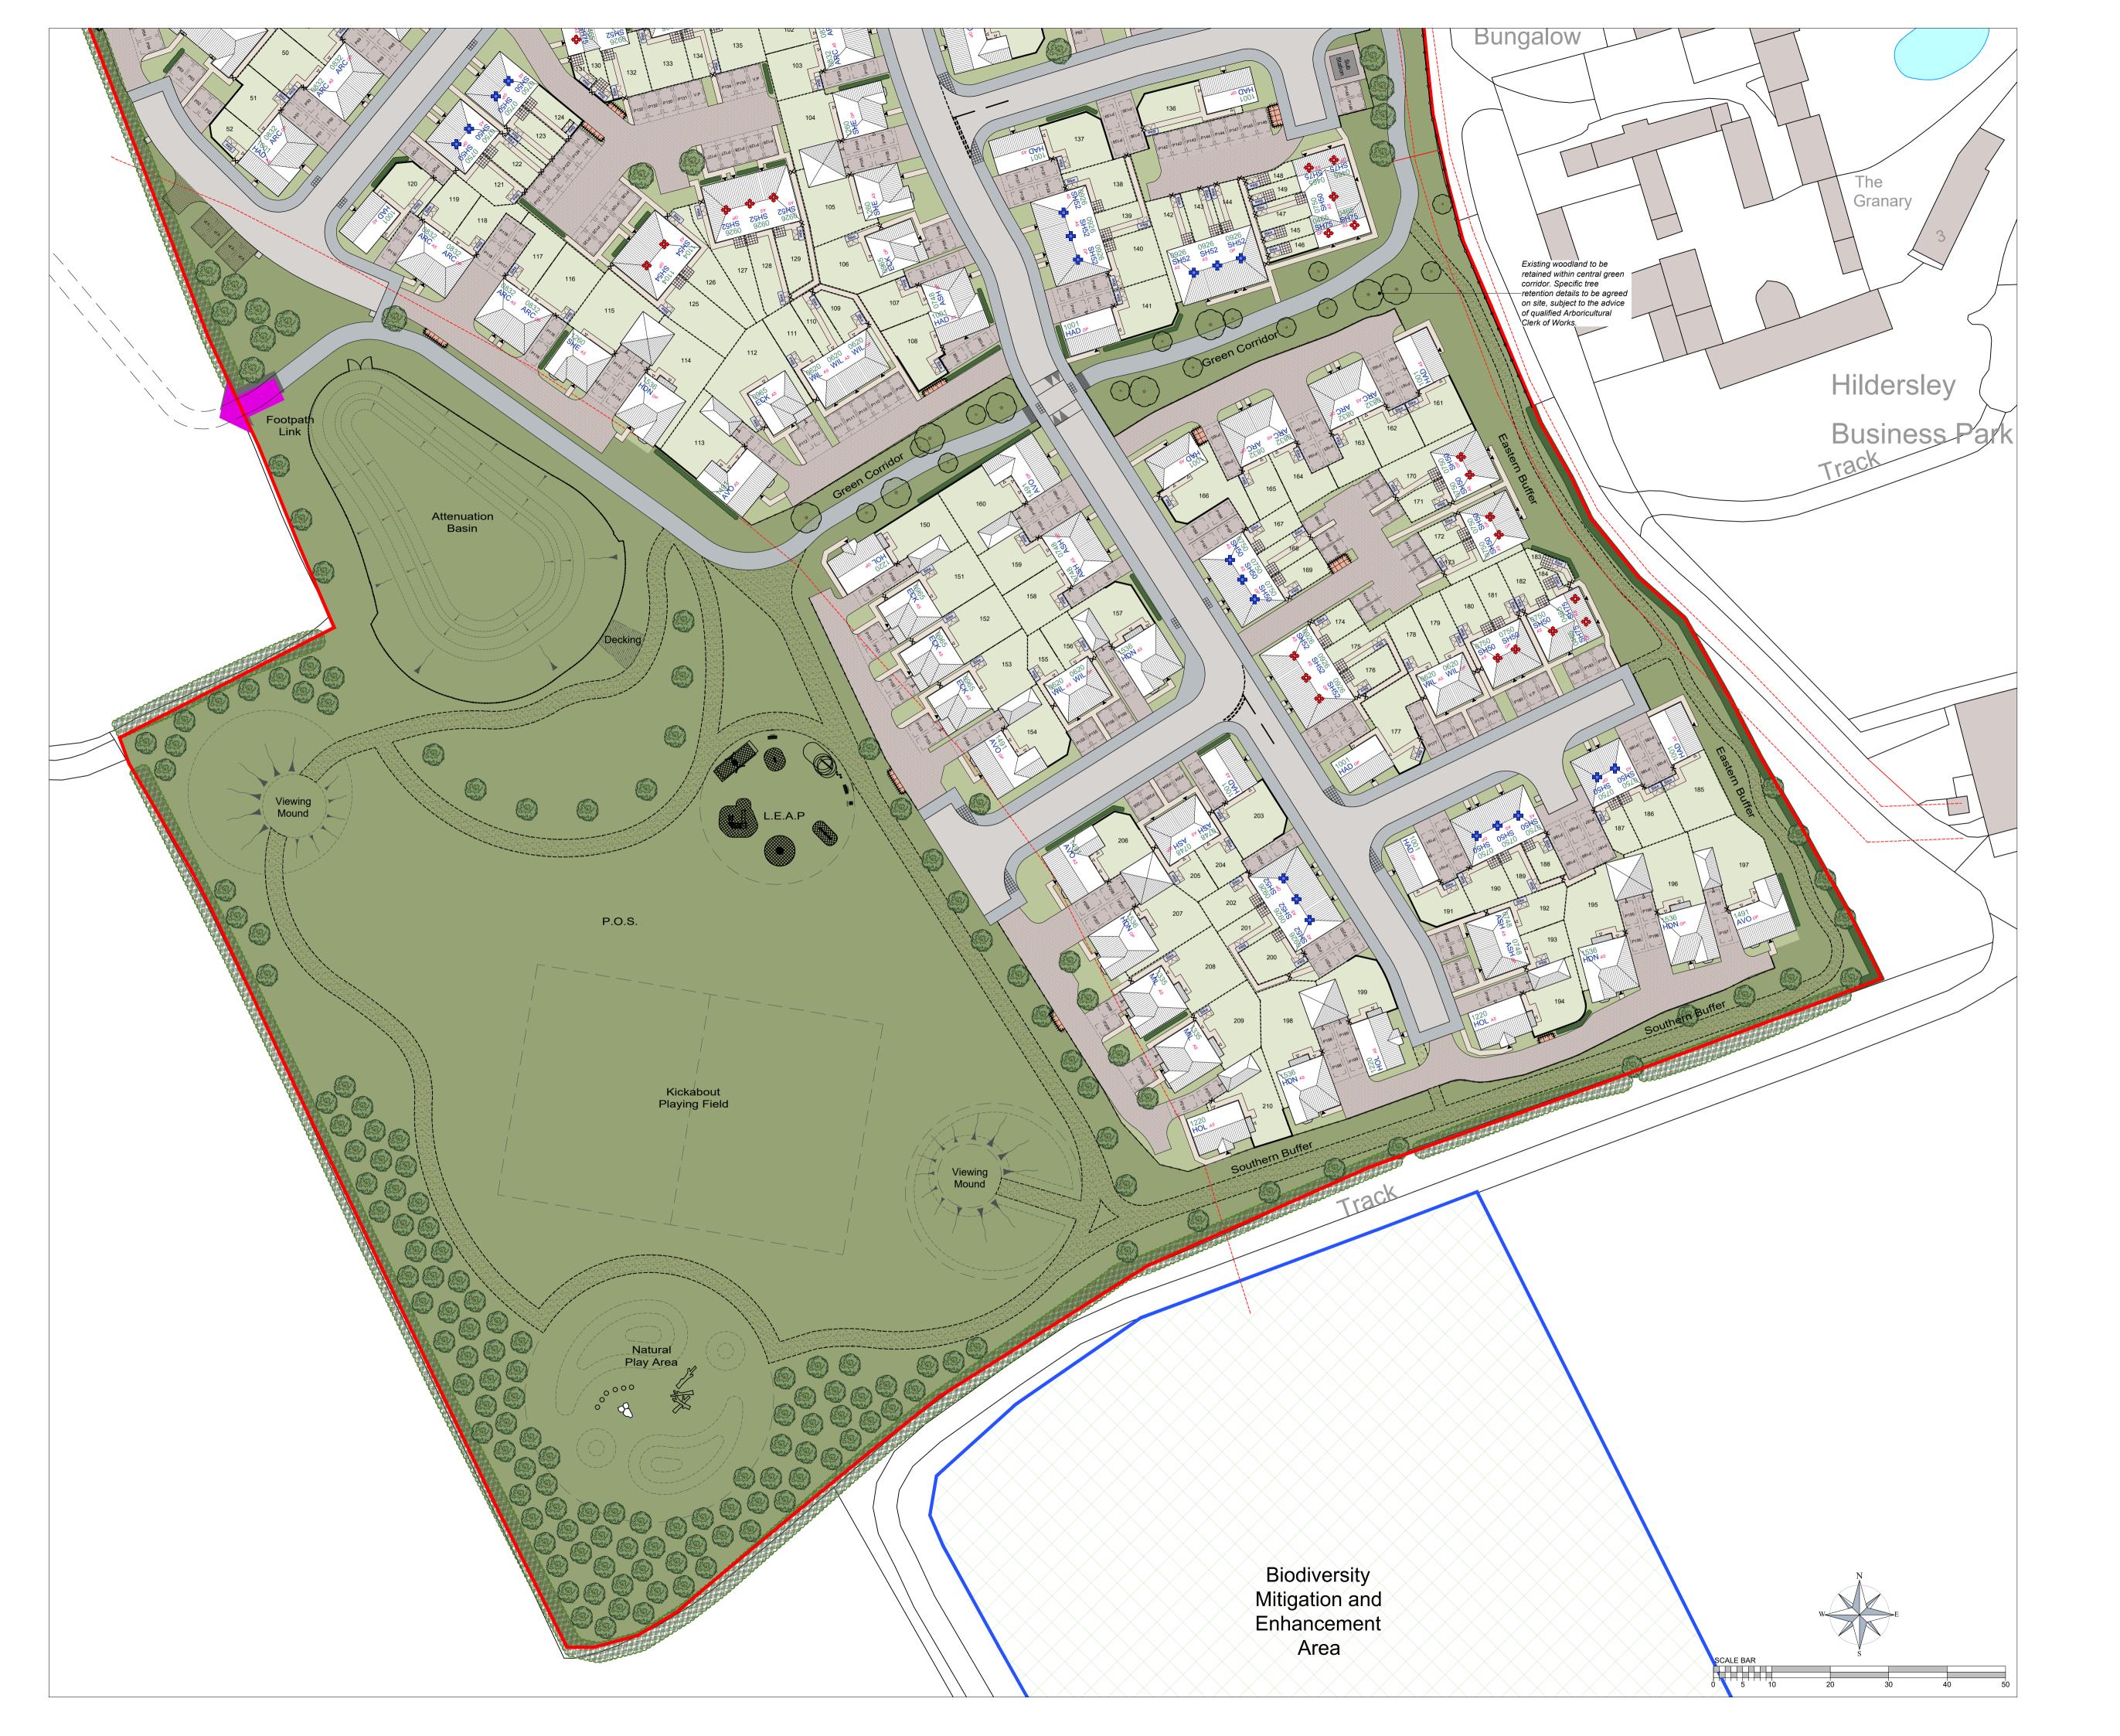

| Site                  | Key                                                                                                                                                      |
|-----------------------|----------------------------------------------------------------------------------------------------------------------------------------------------------|
|                       | Site boundary                                                                                                                                            |
|                       | Biodiversity mitigation and enhancement area                                                                                                             |
| James den dan dan dam | 1.8m high close board fence Hedgehog friendly fencing to be provided in appropriate lactations, subject to ecological advice                             |
|                       | 1.2m high close board fence Hedgehog friendly fencing to be provided in appropriate lactations, subject to ecological advice 1.8m high brick screen wall |
|                       | 1.8m high personnel gate                                                                                                                                 |
|                       | 1.1m High railings                                                                                                                                       |
|                       | 750mm Metal bow top rail fence                                                                                                                           |
|                       | 1.2m timber post and rail fence                                                                                                                          |
|                       | 0.45m timber knee rail                                                                                                                                   |
|                       | Parking space                                                                                                                                            |
| •                     | Affordable unit - Social Rented                                                                                                                          |
| •                     | Affordable unit - Shared Ownership                                                                                                                       |
|                       | Easement/Build exclusion zone                                                                                                                            |
|                       | 2/3m wide hogging footpath within green spaces                                                                                                           |
|                       | Block Paved Driveways                                                                                                                                    |
|                       | Indicative hedgerow & tree planting Refer to Detailed Soft Landscaping Plan                                                                              |
|                       | Existing hedgerows & vegetation  Note: Trees along green corridor and eastern buffer are indicative. Trees retained in this area to be agreed.           |
|                       | Primary door to dwelling (part M)                                                                                                                        |
|                       | Secondary door(s) to dwelling                                                                                                                            |
| A                     | Garage entrance door                                                                                                                                     |
|                       |                                                                                                                                                          |

| V:       | Plots 106, 112, 151, 152 and 153 substituted from<br>The Abbeydale house type to The Eckington.<br>Accommodation schedule updated                                                                                                                                                                                                                                                                                                                                                        | 04.08.23             |
|----------|------------------------------------------------------------------------------------------------------------------------------------------------------------------------------------------------------------------------------------------------------------------------------------------------------------------------------------------------------------------------------------------------------------------------------------------------------------------------------------------|----------------------|
| U:<br>T: | Path added to the rear patio to the drive of plot 121 1.8m fence revised to 1.2m high close board fence on certain plot boundaries.                                                                                                                                                                                                                                                                                                                                                      | 24.03.23<br>10.02.23 |
| S:       | Boundary to Bio Diversity area amended to clients request, no change in overall area                                                                                                                                                                                                                                                                                                                                                                                                     | 30.11.22             |
| R:<br>Q: | Turning head material by plot 52 revised.<br>Rear gardens to plots 12, 13, 99, 100, 130, 131, 146,                                                                                                                                                                                                                                                                                                                                                                                       | 09.09.22<br>25.08.22 |
| P:       | 147, 148, 149, 183 & 184 revised. 750mm rail added to layout to surround the attenuation basin, and turning head added to road near plot 52                                                                                                                                                                                                                                                                                                                                              | 30.06.22             |
| M:<br>L  | Patios amended. Plot 52 screen wall position amended, path extended at the top of the site, and footpath to front of plot 152 amended.                                                                                                                                                                                                                                                                                                                                                   | 14.06.22<br>18.05.22 |
| K:       | 1.1m High railings added to bin collection points.     Highway revised to current S38 plan                                                                                                                                                                                                                                                                                                                                                                                               | 10.05.22             |
| J:       | Substation added opposite plot 136. Parking space numbering corrected alongside plot 133.                                                                                                                                                                                                                                                                                                                                                                                                | 23.03.22             |
| H:       | Text amended on accommodation schedule to LAs request.                                                                                                                                                                                                                                                                                                                                                                                                                                   | 10.03.22             |
| G:       | Layout updated to address comments from LA and client. Two plots omitted, overall plot count now at 210                                                                                                                                                                                                                                                                                                                                                                                  | 23.11.21             |
| F:       | Fire tender tuning areas added to parking court<br>serving plots 161-174, turning area also added<br>between plots 117 & 118.                                                                                                                                                                                                                                                                                                                                                            | 12.10.21             |
| E:       | Plot 11 substituted from SH52 to SH55. Schedule updated. Footpath link to green corridor amended to the front of plots 83-84. 0.6m strip added to the side of plot 155, plots 153/154 adjusted. Plot 200 handed.                                                                                                                                                                                                                                                                         | 05.10.21             |
| D:       | Green corridor location adjusted and layout amended following the relocation.                                                                                                                                                                                                                                                                                                                                                                                                            | 27.09.21             |
| C:       | Layout updated to address comments from LA. Main updates include green buffer to northern boundary, southern boundary widened. Hogging path introduced around south and eastern boundaries. Bicycle link extended to site entrance. Traffic calming features introduced. Block paving added to shared private drives. Total number of plots reduced down to 212. Rear garden areas amended. Pump station position and size revised. General improvements made throughout the development | 21.05.21             |
| B:       | Bin collection points added to layout                                                                                                                                                                                                                                                                                                                                                                                                                                                    | 14.04.21             |
| A:       | Schedule updated, error within the summery of<br>Shared Ownership units corrected.                                                                                                                                                                                                                                                                                                                                                                                                       | 04.03.21             |
| REV.     | DESCRIPTION                                                                                                                                                                                                                                                                                                                                                                                                                                                                              | DATE                 |
| CLIEN    | Т                                                                                                                                                                                                                                                                                                                                                                                                                                                                                        |                      |
| CLIEN    | DAVID WILSON HOMES  WHERE QUALITY LIVES                                                                                                                                                                                                                                                                                                                                                                                                                                                  |                      |

JOB TITLE
Hildersley Farm, Ross on Wye
DRAWING TITLE
Site Planning Layout
Sheet 2 of 2

| SCALE @ A1 | DATE         | DRAWN BY |
|------------|--------------|----------|
| 1:500      | December '20 | RW       |
| JOB NO.    | DRAWING NO.  | REVISION |
| 2066       | TP-02        | V        |
|            |              |          |