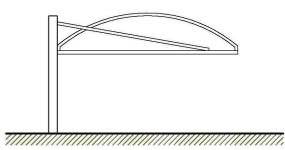

## Proposed Cabin:

## Floor Plan:



### SCHEDULE IF EXTERNAL MATERIALS

-Plastic coated steel cladding. Colour: buttermilk.

-<u>Roof</u>
-Single ply roofing membrane. Colour: grey.
-Plastic coated steel cladding to fascia. Colour: Black

## -Black Plastic rainwater goods.

-uPVC windows. Colour Black.

-<u>Exterior Doors</u> -Powder coated aluminium. Colour Black.

## Proposed Canopy:

## Floor Plan:





Photograph of proposed canopy

## Elevations:



Front (South West)



Side (South East)





Side (South East)



Rear (North East)





Side (North West)







Side (North West)



# PAUL THORNTON BUILDING DESIGN LTD

85 Park Road Berry Hill Coleford Gloucestershire GL16 7AG

Tel/Fax: 01594 832300

E-Mail: info@ptbuildingdesign.co.uk

## Revisions

Land at Netherton Road, Ross-on-Wye, HR9 7QQ: **Proposed Commercial Development**  Drawing Title

**Buildings: Details as Proposed** 

Scale 1:100 @ A3 24/09/2015

Drawing Number **PG/03** 

Job Title

Rev.

NOTES: do not scale from this drawing - check dimensions before use & notify the designer of any discrepencies immediately - © copyright belongs to the designer