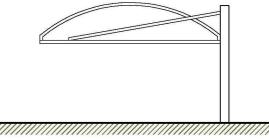

## Proposed Cabin:

## Floor Plan:



### SCHEDULE IF EXTERNAL MATERIALS

-Plastic coated steel cladding. Colour: buttermilk.

-<u>Roof</u>
-Single ply roofing membrane. Colour: grey.
-Plastic coated steel cladding to fascia. Colour: Black

## -Black Plastic rainwater goods.

-uPVC windows. Colour Black.

-<u>Exterior Doors</u> -Powder coated aluminium. Colour Black.

## Proposed Canopy:

## Floor Plan:





Photograph of proposed canopy

## Elevations:



Front (South West)



Side (South East)





Side (South East)



Rear (North East)





Side (North West)







Side (North West)



# PAUL THORNTON BUILDING DESIGN LTD

85 Park Road Berry Hill Coleford Gloucestershire GL16 7AG

Tel/Fax: 01594 832300

E-Mail: info@ptbuildingdesign.co.uk

## Revisions

Land at Netherton Road, Ross-on-Wye, HR9 7QQ: **Proposed Commercial Development**  Drawing Title

**Buildings: Details as Proposed** 

Scale 1:100 @ A3 24/09/2015

Drawing Number **PG/03** 

Job Title

Rev.

NOTES: do not scale from this drawing - check dimensions before use & notify the designer of any discrepencies immediately - © copyright belongs to the designer