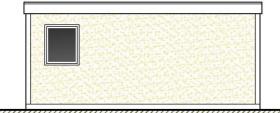

## Proposed Cabin:

### SCHEDULE IF EXTERNAL MATERIALS

-Plastic coated steel cladding. Colour: buttermilk.

-<u>Roof</u>
-Single ply roofing membrane. Colour: grey.
-Plastic coated steel cladding to fascia. Colour: Black

## -Black Plastic rainwater goods.

-uPVC windows. Colour Black.

-<u>Exterior Doors</u> -Powder coated aluminium. Colour Black.