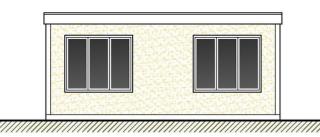

## Proposed Cabin:

## Floor Plan:

### SCHEDULE IF EXTERNAL MATERIALS

-Plastic coated steel cladding. Colour: buttermilk.

-<u>Roof</u>
-Single ply roofing membrane. Colour: grey.
-Plastic coated steel cladding to fascia. Colour: Black

## -Black Plastic rainwater goods.

-uPVC windows. Colour Black.

-<u>Exterior Doors</u> -Powder coated aluminium. Colour Black.