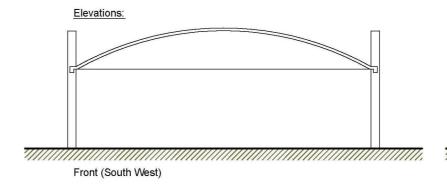

## Proposed Canopy:

## Elevations:

Front (South West)

Side (South East)

Side (South East)

Rear (North East)

Side (North West)

Side (North West)