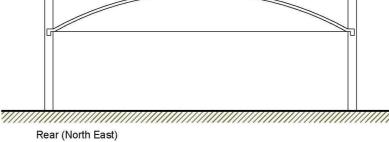

## Proposed Canopy:

## Elevations:

Front (South West)

Side (South East)

Side (South East)

Rear (North East)

Side (North West)

Side (North West)