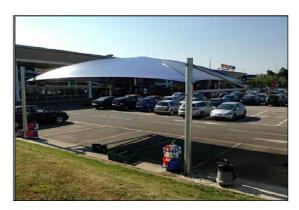

## Proposed Cabin:

## Floor Plan:



### SCHEDULE IF EXTERNAL MATERIALS

-Plastic coated steel cladding. Colour: buttermilk.

-<u>Roof</u>
-Single ply roofing membrane. Colour: grey.
-Plastic coated steel cladding to fascia. Colour: Black

## -Black Plastic rainwater goods.

-uPVC windows. Colour Black.

-<u>Exterior Doors</u> -Powder coated aluminium. Colour Black.

## Proposed Canopy:

## Floor Plan:





Photograph of proposed canopy

## Elevations:



Front (South West)



Side (South East)





Side (South East)



Rear (North East)





Side (North West)







Side (North West)



# PAUL THORNTON BUILDING DESIGN LTD

85 Park Road Berry Hill Coleford Gloucestershire GL16 7AG

Tel/Fax: 01594 832300

E-Mail: info@ptbuildingdesign.co.uk

## Revisions

Land at Netherton Road, Ross-on-Wye, HR9 7QQ: **Proposed Commercial Development**  Drawing Title

**Buildings: Details as Proposed** 

Scale 1:100 @ A3 24/09/2015

Drawing Number **PG/03** 

Job Title

Rev.

NOTES: do not scale from this drawing - check dimensions before use & notify the designer of any discrepencies immediately - © copyright belongs to the designer