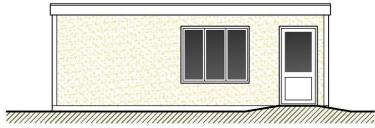

## Elevations:

Front (South West)

Side (South East)

Side (South East)

Rear (North East)

Side (North West)

Side (North West)