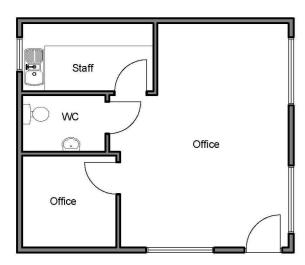

## Floor Plan:

### SCHEDULE IF EXTERNAL MATERIALS

-Plastic coated steel cladding. Colour: buttermilk.

-<u>Roof</u>
-Single ply roofing membrane. Colour: grey.
-Plastic coated steel cladding to fascia. Colour: Black

## -Black Plastic rainwater goods.

-uPVC windows. Colour Black.

-<u>Exterior Doors</u> -Powder coated aluminium. Colour Black.