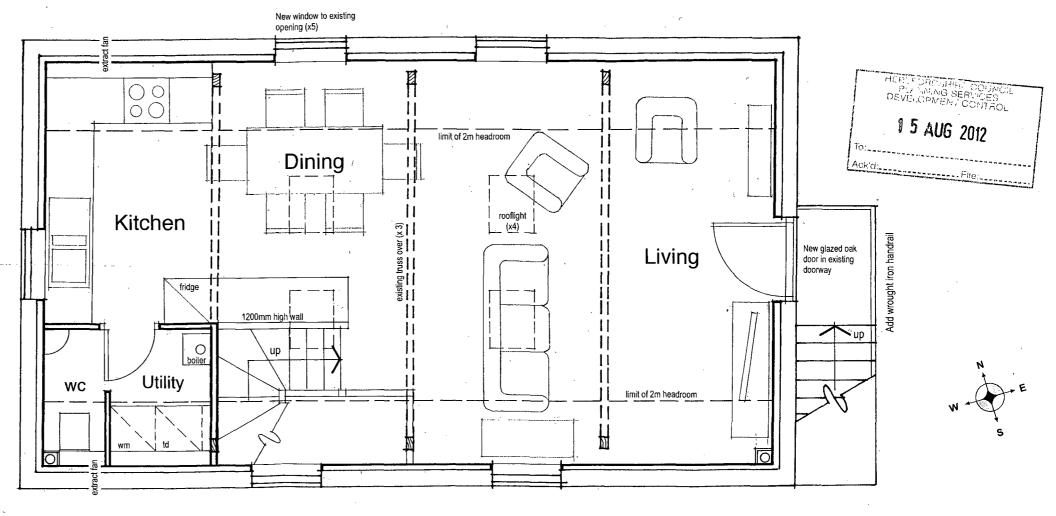

- 1. Perimeter walls lined internally with insulation and plasterboard.
  2. All internal partitions are new form in studwork and set out on centre line of existing truss.
- 3. Trusses repaired and cleaned and left exposed.