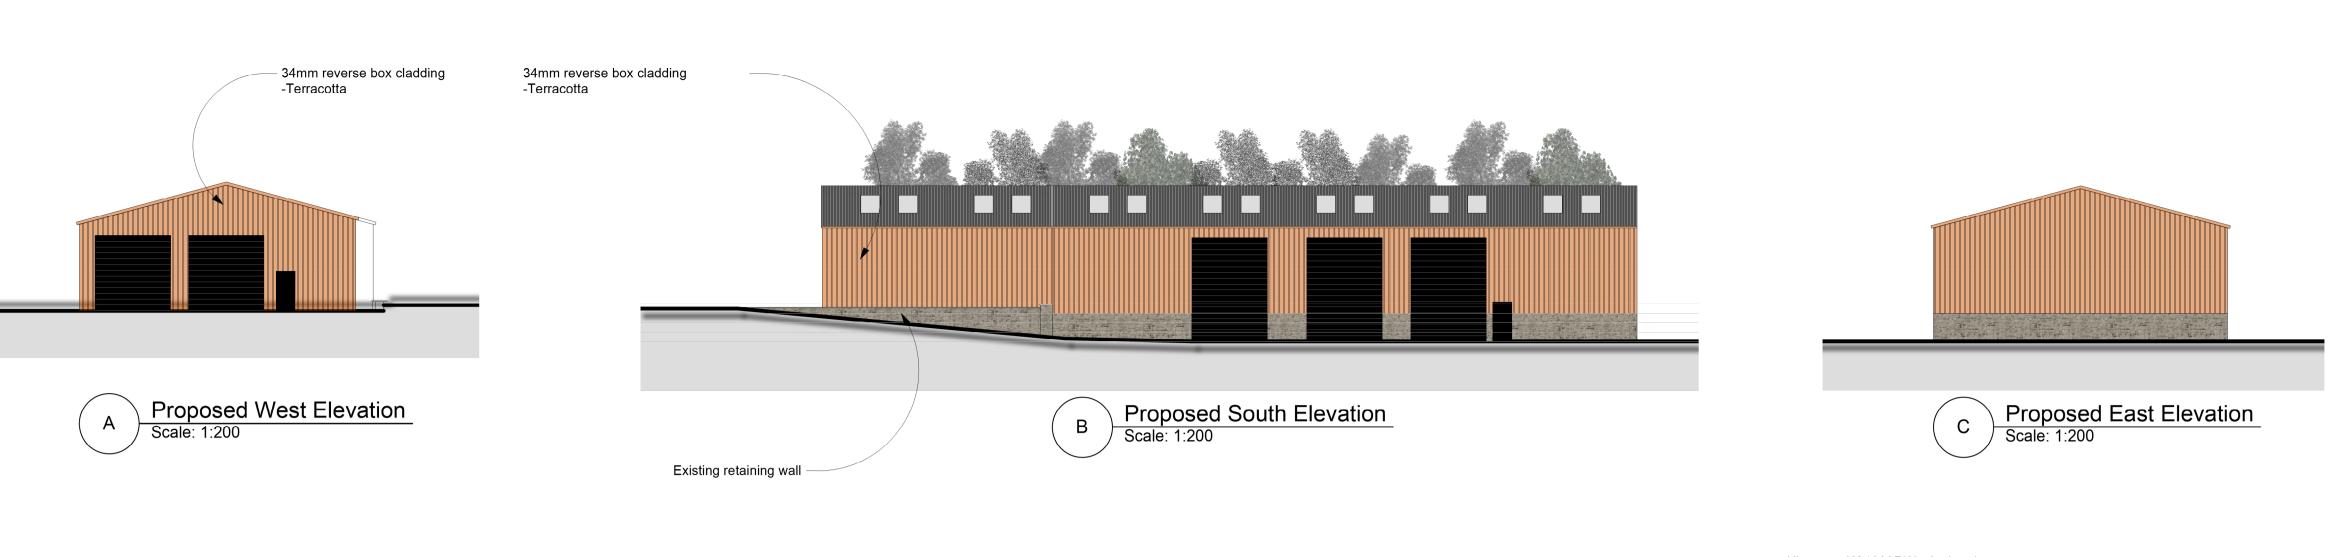

Rev Description Date Revision Schedule

Drawing Status: Planning

Mr R Richards

Project Title: Proposed Extension to Existing Agricultural Building Land Opposite Wye Stud Farm Dinedor

HR2 6PE

Drawing Description: Proposed Drawing

Scale: Sheet Size: 23.04.2024 A1 As noted Job No: Drawing No: Revision: 102

LEADA ARCHITECTURAL LTD

The Heathers, 74 Ross Road, Hereford HR2 7RL steve@leada.co.uk 07968 040963