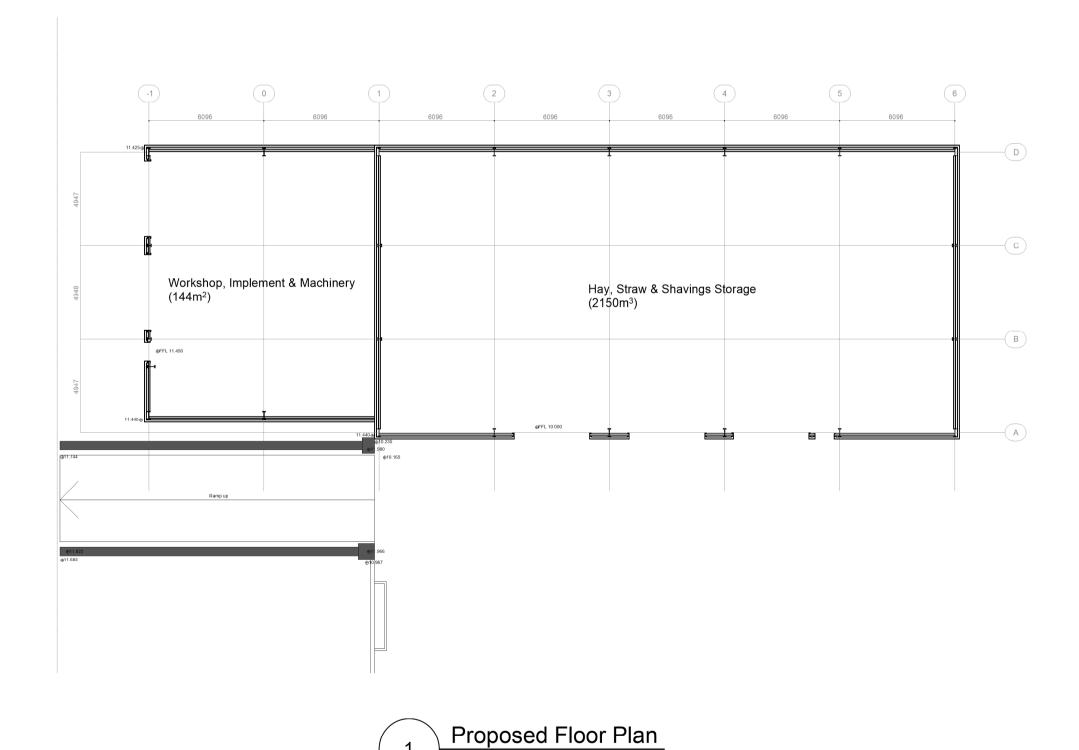

Leada Architectural Ltd accept no responsibility for works on site unless appointed to provide full architect's services under the RIBA Conditions of Engagement. SCALE (m) 1:50

Noted areas and volumes are what was stated as beig required in the approved Design & Access Statement prepared by Graham Hislop BSc(Hons), MIRCS, FAAV, MIAgrM (Chartered Surveyor)

Rev Description Date Revision Schedule

Drawing Status: Planning

Mr R Richards

Project Title: Proposed Extension to Existing Agricultural Building Land Opposite Wye Stud Farm Dinedor

HR2 6PE

Drawing Description: Proposed Drawing

Scale: Sheet Size: 23.04.2024 A1 As noted Job No: Drawing No: Revision: 102

LEADA ARCHITECTURAL LTD

The Heathers, 74 Ross Road, Hereford HR2 7RL steve@leada.co.uk 07968 040963