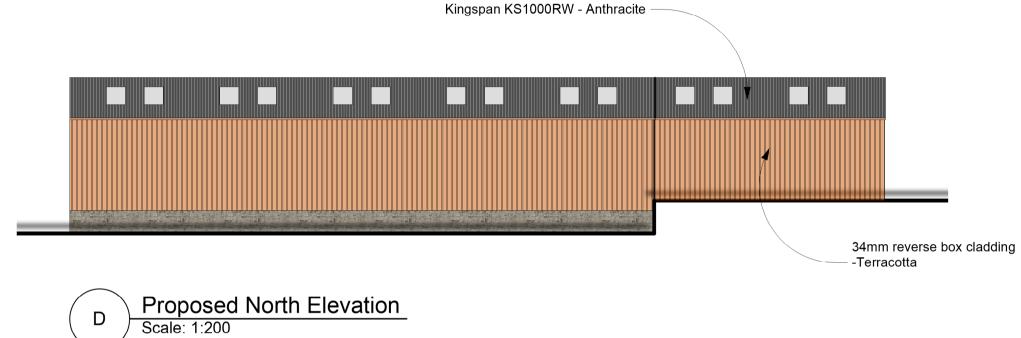

Rev Description Date Revision Schedule

Drawing Status: Planning

Mr R Richards

Project Title: Proposed Extension to Existing Agricultural Building Land Opposite Wye Stud Farm Dinedor

HR2 6PE

Drawing Description: Proposed Drawing

Scale: Sheet Size: 23.04.2024 A1 As noted Job No: Drawing No: Revision: 102

LEADA ARCHITECTURAL LTD

The Heathers, 74 Ross Road, Hereford HR2 7RL steve@leada.co.uk 07968 040963