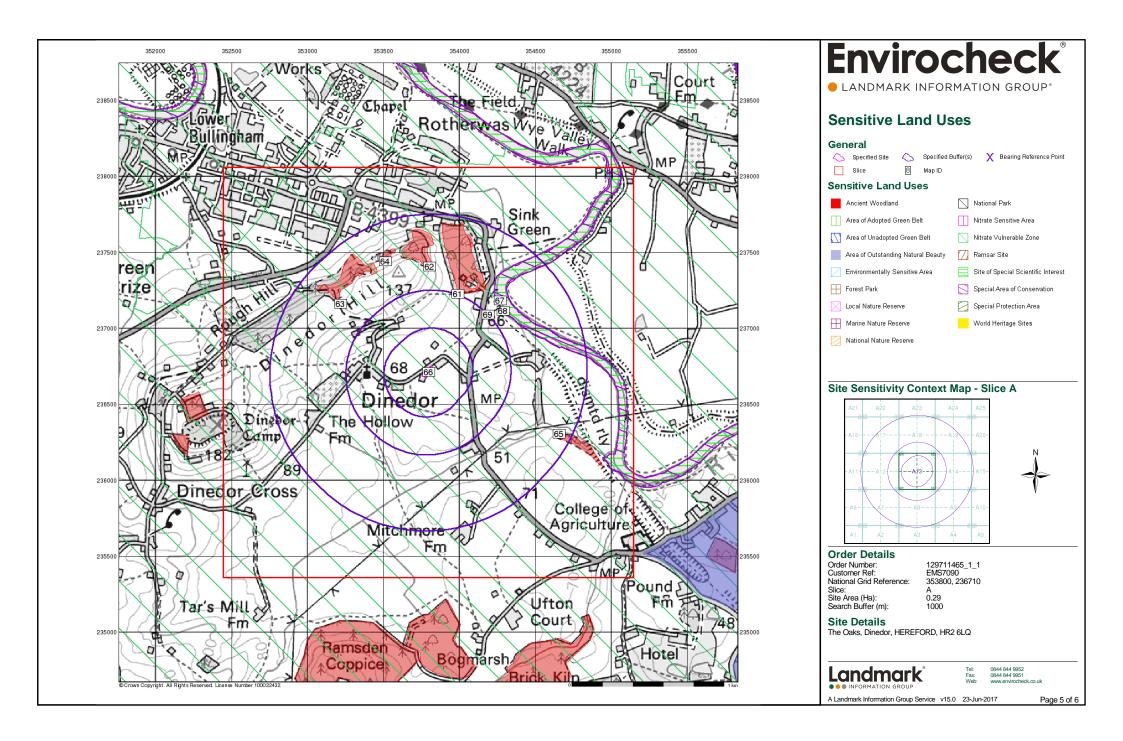

## **Summary**

| Data Type                            | Page<br>Number | On Site | 0 to 250m | 251 to 500m | 501 to 1000m<br>(*up to 2000m) |
|--------------------------------------|----------------|---------|-----------|-------------|--------------------------------|
| Sensitive Land Use                   |                |         |           |             |                                |
| Ancient Woodland                     | pg 24          |         |           |             | 5                              |
| Areas of Adopted Green Belt          |                |         |           |             |                                |
| Areas of Unadopted Green Belt        |                |         |           |             |                                |
| Areas of Outstanding Natural Beauty  |                |         |           |             |                                |
| Environmentally Sensitive Areas      |                |         |           |             |                                |
| Forest Parks                         |                |         |           |             |                                |
| Local Nature Reserves                |                |         |           |             |                                |
| Marine Nature Reserves               |                |         |           |             |                                |
| National Nature Reserves             |                |         |           |             |                                |
| National Parks                       |                |         |           |             |                                |
| Nitrate Sensitive Areas              |                |         |           |             |                                |
| Nitrate Vulnerable Zones             | pg 24          | 1       |           |             |                                |
| Ramsar Sites                         |                |         |           |             |                                |
| Sites of Special Scientific Interest | pg 24          |         |           |             | 1                              |
| Special Areas of Conservation        | pg 24          |         |           |             | 2                              |
| Special Protection Areas             |                |         |           |             |                                |
| World Heritage Sites                 |                |         |           |             |                                |