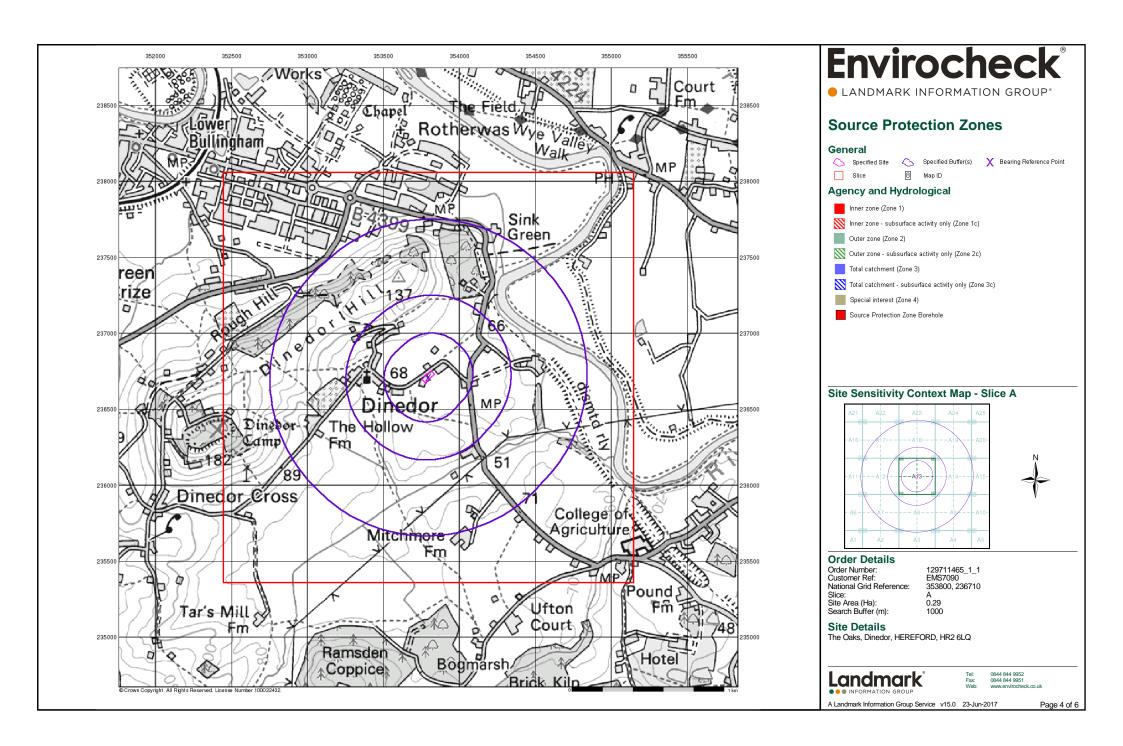

## **Summary**

| Data Type                                                     | Page<br>Number | On Site | 0 to 250m | 251 to 500m | 501 to 1000m<br>(*up to 2000m) |
|---------------------------------------------------------------|----------------|---------|-----------|-------------|--------------------------------|
| Agency & Hydrological                                         |                |         |           |             |                                |
| BGS Groundwater Flooding Susceptibility                       | pg 1           | Yes     | Yes       | Yes         | n/a                            |
| Contaminated Land Register Entries and Notices                |                |         |           |             |                                |
| Discharge Consents                                            | pg 2           |         | 2         | 14          | 2                              |
| Prosecutions Relating to Controlled Waters                    |                |         | n/a       | n/a         | n/a                            |
| Enforcement and Prohibition Notices                           |                |         |           |             |                                |
| Integrated Pollution Controls                                 |                |         |           |             |                                |
| Integrated Pollution Prevention And Control                   |                |         |           |             |                                |
| Local Authority Integrated Pollution Prevention And Control   |                |         |           |             |                                |
| Local Authority Pollution Prevention and Controls             |                |         |           |             |                                |
| Local Authority Pollution Prevention and Control Enforcements |                |         |           |             |                                |
| Nearest Surface Water Feature                                 | pg 6           |         | Yes       |             |                                |
| Pollution Incidents to Controlled Waters                      | pg 6           |         |           | 1           | 2                              |
| Prosecutions Relating to Authorised Processes                 |                |         |           |             |                                |
| Registered Radioactive Substances                             |                |         |           |             |                                |
| River Quality                                                 | pg 7           |         |           |             | 2                              |
| River Quality Biology Sampling Points                         | pg 7           |         |           |             | 1                              |
| River Quality Chemistry Sampling Points                       |                |         |           |             |                                |
| Substantiated Pollution Incident Register                     | pg 7           |         |           |             | 1                              |
| Water Abstractions                                            | pg 7           |         |           | 2           | 1 (*25)                        |
| Water Industry Act Referrals                                  |                |         |           |             |                                |
| Groundwater Vulnerability                                     | pg 14          | Yes     | n/a       | n/a         | n/a                            |
| Drift Deposits                                                |                |         | n/a       | n/a         | n/a                            |
| Bedrock Aquifer Designations                                  | pg 14          | Yes     | n/a       | n/a         | n/a                            |
| Superficial Aquifer Designations                              | pg 14          | Yes     | n/a       | n/a         | n/a                            |
| Source Protection Zones                                       |                |         |           |             |                                |
| Extreme Flooding from Rivers or Sea without Defences          |                |         |           | n/a         | n/a                            |
| Flooding from Rivers or Sea without Defences                  |                |         |           | n/a         | n/a                            |
| Areas Benefiting from Flood Defences                          |                |         |           | n/a         | n/a                            |
| Flood Water Storage Areas                                     |                |         |           | n/a         | n/a                            |
| Flood Defences                                                |                |         |           | n/a         | n/a                            |
| OS Water Network Lines                                        | pg 15          |         | 2         | 5           | 23                             |