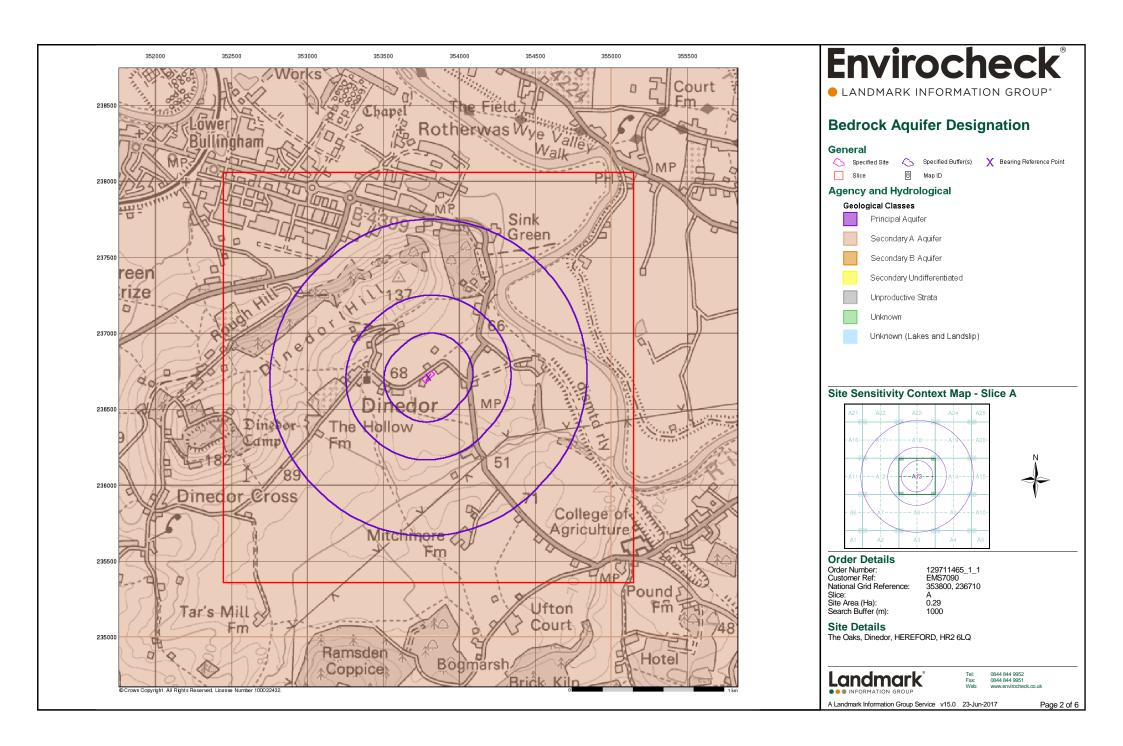

## **Summary**

| Data Type                                                     | Page<br>Number | On Site | 0 to 250m | 251 to 500m | 501 to 1000m<br>(*up to 2000m) |
|---------------------------------------------------------------|----------------|---------|-----------|-------------|--------------------------------|
| Agency & Hydrological                                         |                |         |           |             |                                |
| BGS Groundwater Flooding Susceptibility                       | pg 1           | Yes     | Yes       | Yes         | n/a                            |
| Contaminated Land Register Entries and Notices                |                |         |           |             |                                |
| Discharge Consents                                            | pg 2           |         | 2         | 14          | 2                              |
| Prosecutions Relating to Controlled Waters                    |                |         | n/a       | n/a         | n/a                            |
| Enforcement and Prohibition Notices                           |                |         |           |             |                                |
| Integrated Pollution Controls                                 |                |         |           |             |                                |
| Integrated Pollution Prevention And Control                   |                |         |           |             |                                |
| Local Authority Integrated Pollution Prevention And Control   |                |         |           |             |                                |
| Local Authority Pollution Prevention and Controls             |                |         |           |             |                                |
| Local Authority Pollution Prevention and Control Enforcements |                |         |           |             |                                |
| Nearest Surface Water Feature                                 | pg 6           |         | Yes       |             |                                |
| Pollution Incidents to Controlled Waters                      | pg 6           |         |           | 1           | 2                              |
| Prosecutions Relating to Authorised Processes                 |                |         |           |             |                                |
| Registered Radioactive Substances                             |                |         |           |             |                                |
| River Quality                                                 | pg 7           |         |           |             | 2                              |
| River Quality Biology Sampling Points                         | pg 7           |         |           |             | 1                              |
| River Quality Chemistry Sampling Points                       |                |         |           |             |                                |
| Substantiated Pollution Incident Register                     | pg 7           |         |           |             | 1                              |
| Water Abstractions                                            | pg 7           |         |           | 2           | 1 (*25)                        |
| Water Industry Act Referrals                                  |                |         |           |             |                                |
| Groundwater Vulnerability                                     | pg 14          | Yes     | n/a       | n/a         | n/a                            |
| Drift Deposits                                                |                |         | n/a       | n/a         | n/a                            |
| Bedrock Aquifer Designations                                  | pg 14          | Yes     | n/a       | n/a         | n/a                            |
| Superficial Aquifer Designations                              | pg 14          | Yes     | n/a       | n/a         | n/a                            |
| Source Protection Zones                                       |                |         |           |             |                                |
| Extreme Flooding from Rivers or Sea without Defences          |                |         |           | n/a         | n/a                            |
| Flooding from Rivers or Sea without Defences                  |                |         |           | n/a         | n/a                            |
| Areas Benefiting from Flood Defences                          |                |         |           | n/a         | n/a                            |
| Flood Water Storage Areas                                     |                |         |           | n/a         | n/a                            |
| Flood Defences                                                |                |         |           | n/a         | n/a                            |
| OS Water Network Lines                                        | pg 15          |         | 2         | 5           | 23                             |