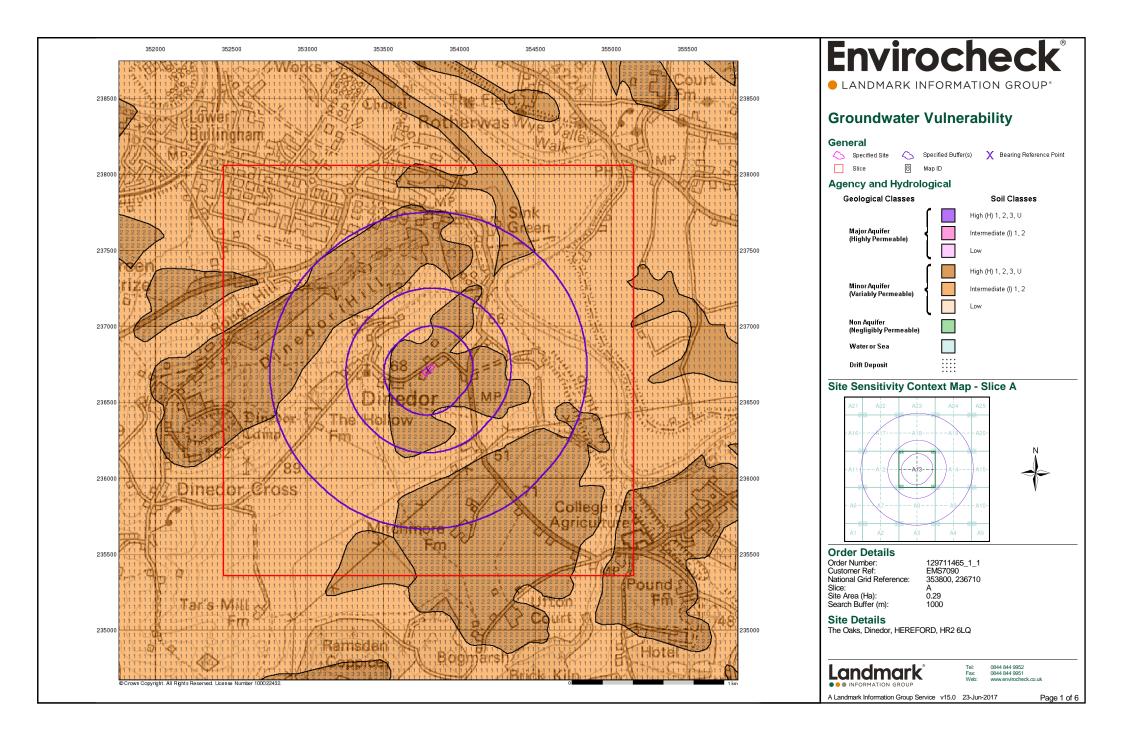

## **Summary**

| Data Type                                                     | Page<br>Number | On Site | 0 to 250m | 251 to 500m | 501 to 1000m<br>(*up to 2000m) |
|---------------------------------------------------------------|----------------|---------|-----------|-------------|--------------------------------|
| Agency & Hydrological                                         |                |         |           |             |                                |
| BGS Groundwater Flooding Susceptibility                       | pg 1           | Yes     | Yes       | Yes         | n/a                            |
| Contaminated Land Register Entries and Notices                |                |         |           |             |                                |
| Discharge Consents                                            | pg 2           |         | 2         | 14          | 2                              |
| Prosecutions Relating to Controlled Waters                    |                |         | n/a       | n/a         | n/a                            |
| Enforcement and Prohibition Notices                           |                |         |           |             |                                |
| Integrated Pollution Controls                                 |                |         |           |             |                                |
| Integrated Pollution Prevention And Control                   |                |         |           |             |                                |
| Local Authority Integrated Pollution Prevention And Control   |                |         |           |             |                                |
| Local Authority Pollution Prevention and Controls             |                |         |           |             |                                |
| Local Authority Pollution Prevention and Control Enforcements |                |         |           |             |                                |
| Nearest Surface Water Feature                                 | pg 6           |         | Yes       |             |                                |
| Pollution Incidents to Controlled Waters                      | pg 6           |         |           | 1           | 2                              |
| Prosecutions Relating to Authorised Processes                 |                |         |           |             |                                |
| Registered Radioactive Substances                             |                |         |           |             |                                |
| River Quality                                                 | pg 7           |         |           |             | 2                              |
| River Quality Biology Sampling Points                         | pg 7           |         |           |             | 1                              |
| River Quality Chemistry Sampling Points                       |                |         |           |             |                                |
| Substantiated Pollution Incident Register                     | pg 7           |         |           |             | 1                              |
| Water Abstractions                                            | pg 7           |         |           | 2           | 1 (*25)                        |
| Water Industry Act Referrals                                  |                |         |           |             |                                |
| Groundwater Vulnerability                                     | pg 14          | Yes     | n/a       | n/a         | n/a                            |
| Drift Deposits                                                |                |         | n/a       | n/a         | n/a                            |
| Bedrock Aquifer Designations                                  | pg 14          | Yes     | n/a       | n/a         | n/a                            |
| Superficial Aquifer Designations                              | pg 14          | Yes     | n/a       | n/a         | n/a                            |
| Source Protection Zones                                       |                |         |           |             |                                |
| Extreme Flooding from Rivers or Sea without Defences          |                |         |           | n/a         | n/a                            |
| Flooding from Rivers or Sea without Defences                  |                |         |           | n/a         | n/a                            |
| Areas Benefiting from Flood Defences                          |                |         |           | n/a         | n/a                            |
| Flood Water Storage Areas                                     |                |         |           | n/a         | n/a                            |
| Flood Defences                                                |                |         |           | n/a         | n/a                            |
| OS Water Network Lines                                        | pg 15          |         | 2         | 5           | 23                             |