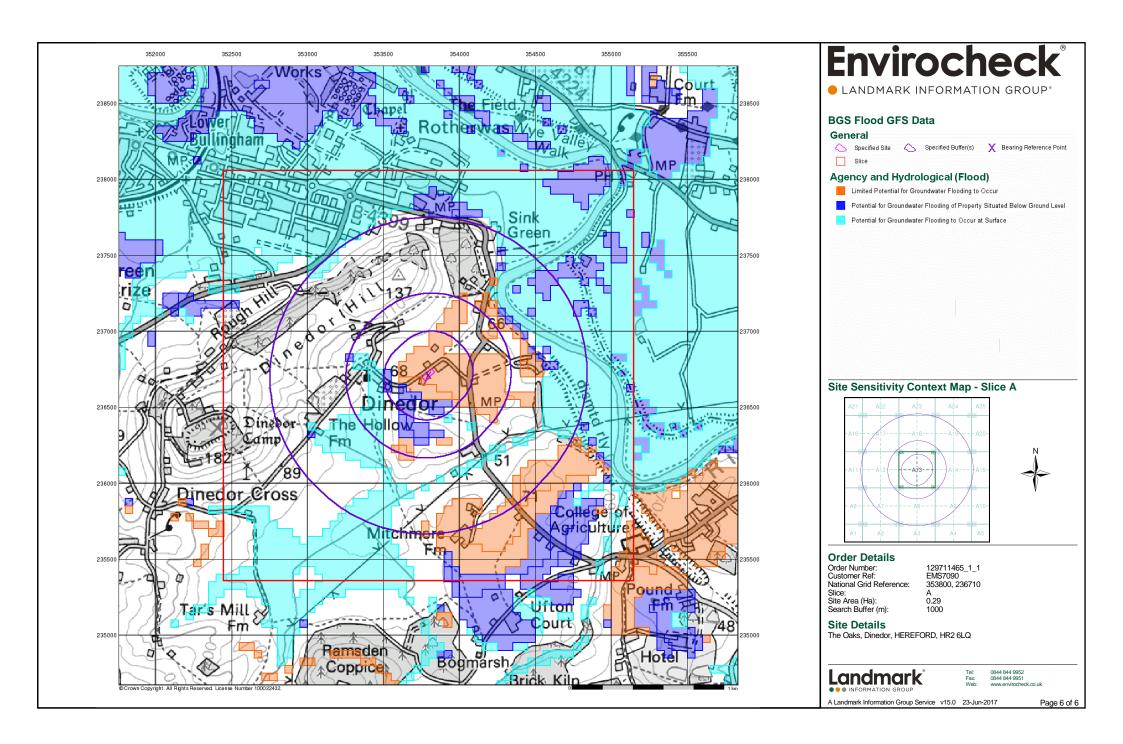

## **Summary**

| Data Type                                                     | Page<br>Number | On Site | 0 to 250m | 251 to 500m | 501 to 1000m<br>(*up to 2000m) |
|---------------------------------------------------------------|----------------|---------|-----------|-------------|--------------------------------|
| Agency & Hydrological                                         |                |         |           |             |                                |
| BGS Groundwater Flooding Susceptibility                       | pg 1           | Yes     | Yes       | Yes         | n/a                            |
| Contaminated Land Register Entries and Notices                |                |         |           |             |                                |
| Discharge Consents                                            | pg 2           |         | 2         | 14          | 2                              |
| Prosecutions Relating to Controlled Waters                    |                |         | n/a       | n/a         | n/a                            |
| Enforcement and Prohibition Notices                           |                |         |           |             |                                |
| Integrated Pollution Controls                                 |                |         |           |             |                                |
| Integrated Pollution Prevention And Control                   |                |         |           |             |                                |
| Local Authority Integrated Pollution Prevention And Control   |                |         |           |             |                                |
| Local Authority Pollution Prevention and Controls             |                |         |           |             |                                |
| Local Authority Pollution Prevention and Control Enforcements |                |         |           |             |                                |
| Nearest Surface Water Feature                                 | pg 6           |         | Yes       |             |                                |
| Pollution Incidents to Controlled Waters                      | pg 6           |         |           | 1           | 2                              |
| Prosecutions Relating to Authorised Processes                 |                |         |           |             |                                |
| Registered Radioactive Substances                             |                |         |           |             |                                |
| River Quality                                                 | pg 7           |         |           |             | 2                              |
| River Quality Biology Sampling Points                         | pg 7           |         |           |             | 1                              |
| River Quality Chemistry Sampling Points                       |                |         |           |             |                                |
| Substantiated Pollution Incident Register                     | pg 7           |         |           |             | 1                              |
| Water Abstractions                                            | pg 7           |         |           | 2           | 1 (*25)                        |
| Water Industry Act Referrals                                  |                |         |           |             |                                |
| Groundwater Vulnerability                                     | pg 14          | Yes     | n/a       | n/a         | n/a                            |
| Drift Deposits                                                |                |         | n/a       | n/a         | n/a                            |
| Bedrock Aquifer Designations                                  | pg 14          | Yes     | n/a       | n/a         | n/a                            |
| Superficial Aquifer Designations                              | pg 14          | Yes     | n/a       | n/a         | n/a                            |
| Source Protection Zones                                       |                |         |           |             |                                |
| Extreme Flooding from Rivers or Sea without Defences          |                |         |           | n/a         | n/a                            |
| Flooding from Rivers or Sea without Defences                  |                |         |           | n/a         | n/a                            |
| Areas Benefiting from Flood Defences                          |                |         |           | n/a         | n/a                            |
| Flood Water Storage Areas                                     |                |         |           | n/a         | n/a                            |
| Flood Defences                                                |                |         |           | n/a         | n/a                            |
| OS Water Network Lines                                        | pg 15          |         | 2         | 5           | 23                             |

# **Agency & Hydrological**

| Map<br>ID | Details                                                                                                                           | Quadrant<br>Reference<br>(Compass<br>Direction) | Estimated<br>Distance<br>From Site | Contact | NGR                        |
|-----------|-----------------------------------------------------------------------------------------------------------------------------------|-------------------------------------------------|------------------------------------|---------|----------------------------|
|           | BGS Groundwater Flooding Susceptibility Flooding Type: Limited Potential for Groundwater Flooding to Occur                        | A13NE<br>(E)                                    | 0                                  | 1       | 353795<br>236711           |
|           | BGS Groundwater Flooding Susceptibility Flooding Type: Limited Potential for Groundwater Flooding to Occur                        | A13SW<br>(W)                                    | 2                                  | 1       | 353750<br>236700           |
|           | BGS Groundwater Flooding Susceptibility Flooding Type: Potential for Groundwater Flooding of Property Situated Below Ground Level | A13SW<br>(S)                                    | 75                                 | 1       | 353750<br>236600           |
|           | BGS Groundwater Flooding Susceptibility Flooding Type: Potential for Groundwater Flooding of Property Situated Below Ground Level | A13SE<br>(S)                                    | 118                                | 1       | 353795<br>236550           |
|           | BGS Groundwater Flooding Susceptibility Flooding Type: Potential for Groundwater Flooding of Property Situated Below Ground Level | A13SE<br>(S)                                    | 120                                | 1       | 353800<br>236550           |
|           | BGS Groundwater Flooding Susceptibility Flooding Type: Potential for Groundwater Flooding of Property Situated Below Ground Level | A13SW<br>(SW)                                   | 144                                | 1       | 353700<br>236550           |
|           | BGS Groundwater Flooding Susceptibility Flooding Type: Potential for Groundwater Flooding of Property Situated Below Ground Level | A13SE<br>(S)                                    | 169                                | 1       | 353800<br>236500           |
|           | BGS Groundwater Flooding Susceptibility Flooding Type: Potential for Groundwater Flooding of Property Situated Below Ground Level | A13NW<br>(W)                                    | 202                                | 1       | 353550<br>236711           |
|           | BGS Groundwater Flooding Susceptibility Flooding Type: Limited Potential for Groundwater Flooding to Occur                        | A13SE<br>(SE)                                   | 206                                | 1       | 353950<br>236550           |
|           | BGS Groundwater Flooding Susceptibility Flooding Type: Potential for Groundwater Flooding to Occur at Surface                     | A13SE<br>(S)                                    | 248                                | 1       | 353900<br>236450           |
|           | BGS Groundwater Flooding Susceptibility Flooding Type: Potential for Groundwater Flooding to Occur at Surface                     | A13NW<br>(W)                                    | 252                                | 1       | 353500<br>236711           |
|           | BGS Groundwater Flooding Susceptibility Flooding Type: Potential for Groundwater Flooding of Property Situated Below Ground Level | A13SW<br>(SW)                                   | 255                                | 1       | 353650<br>236450           |
|           | BGS Groundwater Flooding Susceptibility Flooding Type: Potential for Groundwater Flooding of Property Situated Below Ground Level | A8NE<br>(S)                                     | 319                                | 1       | 353800<br>236350           |
|           | BGS Groundwater Flooding Susceptibility Flooding Type: Potential for Groundwater Flooding of Property Situated Below Ground Level | A8NE<br>(S)                                     | 368                                | 1       | 353795<br>236300           |
|           | BGS Groundwater Flooding Susceptibility Flooding Type: Limited Potential for Groundwater Flooding to Occur                        | A8NE                                            | 375                                | 1       | 353850<br>236300           |
|           | BGS Groundwater Flooding Susceptibility Flooding Type: Limited Potential for Groundwater Flooding to Occur                        | (S)                                             | 377                                | 1       | 353700                     |
|           | BGS Groundwater Flooding Susceptibility Flooding Type: Potential for Groundwater Flooding to Occur at Surface                     | (S)<br>A13SE                                    | 380                                | 1       | 236300<br>354050           |
|           | BGS Groundwater Flooding Susceptibility Flooding Type: Limited Potential for Groundwater Flooding to Occur                        | (SE)<br>A14NW                                   | 383                                | 1       | 354150                     |
|           | BGS Groundwater Flooding Susceptibility Flooding Type: Limited Potential for Groundwater Flooding to Occur                        | (NE)                                            | 438                                | 1       | 236950<br>353650           |
|           | BGS Groundwater Flooding Susceptibility Flooding Type: Limited Potential for Groundwater Flooding to Occur                        | A8NW                                            | 456                                | 1       | 236250<br>353600           |
|           | BGS Groundwater Flooding Susceptibility Flooding Type: Potential for Groundwater Flooding of Property Situated Below Ground Level | (SW)                                            | 464                                | 1       | 236250<br>353300           |
|           | BGS Groundwater Flooding Susceptibility Flooding Type: Limited Potential for Groundwater Flooding to Occur                        | (W)<br>A19SW<br>(NE)                            | 484                                | 1       | 236800<br>354150<br>237100 |