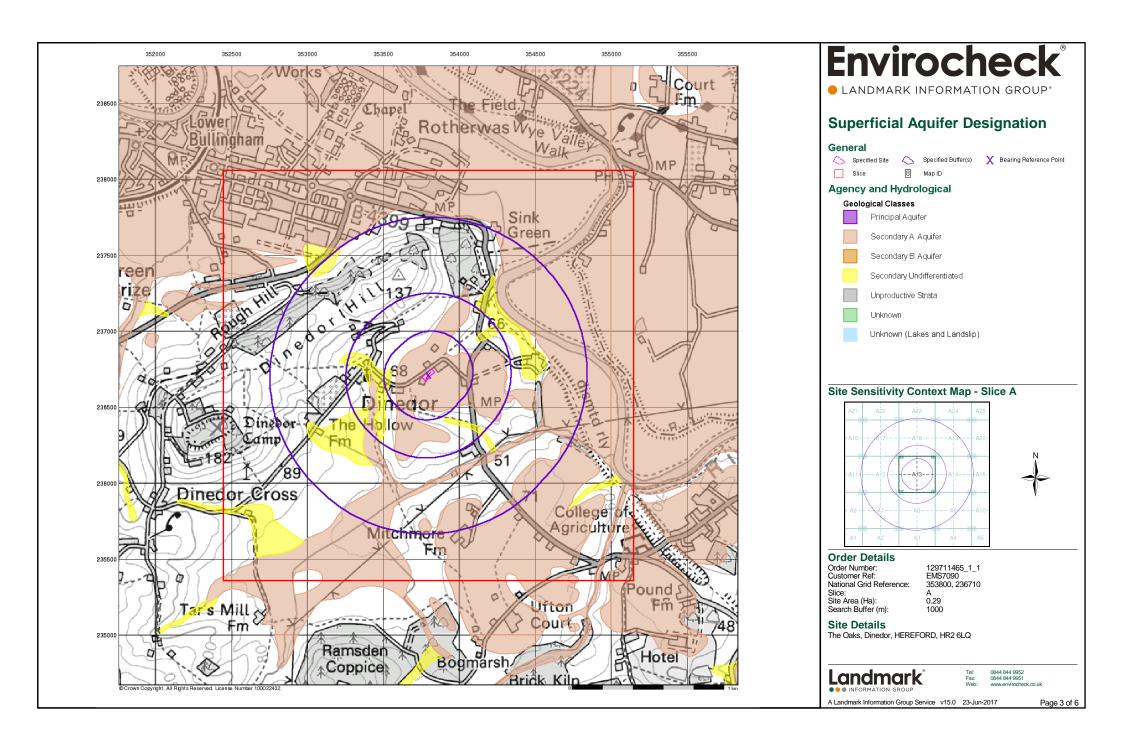

## **Summary**

| Data Type                                                     | Page<br>Number | On Site | 0 to 250m | 251 to 500m | 501 to 1000m<br>(*up to 2000m) |
|---------------------------------------------------------------|----------------|---------|-----------|-------------|--------------------------------|
| Agency & Hydrological                                         |                |         |           |             |                                |
| BGS Groundwater Flooding Susceptibility                       | pg 1           | Yes     | Yes       | Yes         | n/a                            |
| Contaminated Land Register Entries and Notices                |                |         |           |             |                                |
| Discharge Consents                                            | pg 2           |         | 2         | 14          | 2                              |
| Prosecutions Relating to Controlled Waters                    |                |         | n/a       | n/a         | n/a                            |
| Enforcement and Prohibition Notices                           |                |         |           |             |                                |
| Integrated Pollution Controls                                 |                |         |           |             |                                |
| Integrated Pollution Prevention And Control                   |                |         |           |             |                                |
| Local Authority Integrated Pollution Prevention And Control   |                |         |           |             |                                |
| Local Authority Pollution Prevention and Controls             |                |         |           |             |                                |
| Local Authority Pollution Prevention and Control Enforcements |                |         |           |             |                                |
| Nearest Surface Water Feature                                 | pg 6           |         | Yes       |             |                                |
| Pollution Incidents to Controlled Waters                      | pg 6           |         |           | 1           | 2                              |
| Prosecutions Relating to Authorised Processes                 |                |         |           |             |                                |
| Registered Radioactive Substances                             |                |         |           |             |                                |
| River Quality                                                 | pg 7           |         |           |             | 2                              |
| River Quality Biology Sampling Points                         | pg 7           |         |           |             | 1                              |
| River Quality Chemistry Sampling Points                       |                |         |           |             |                                |
| Substantiated Pollution Incident Register                     | pg 7           |         |           |             | 1                              |
| Water Abstractions                                            | pg 7           |         |           | 2           | 1 (*25)                        |
| Water Industry Act Referrals                                  |                |         |           |             |                                |
| Groundwater Vulnerability                                     | pg 14          | Yes     | n/a       | n/a         | n/a                            |
| Drift Deposits                                                |                |         | n/a       | n/a         | n/a                            |
| Bedrock Aquifer Designations                                  | pg 14          | Yes     | n/a       | n/a         | n/a                            |
| Superficial Aquifer Designations                              | pg 14          | Yes     | n/a       | n/a         | n/a                            |
| Source Protection Zones                                       |                |         |           |             |                                |
| Extreme Flooding from Rivers or Sea without Defences          |                |         |           | n/a         | n/a                            |
| Flooding from Rivers or Sea without Defences                  |                |         |           | n/a         | n/a                            |
| Areas Benefiting from Flood Defences                          |                |         |           | n/a         | n/a                            |
| Flood Water Storage Areas                                     |                |         |           | n/a         | n/a                            |
| Flood Defences                                                |                |         |           | n/a         | n/a                            |
| OS Water Network Lines                                        | pg 15          |         | 2         | 5           | 23                             |