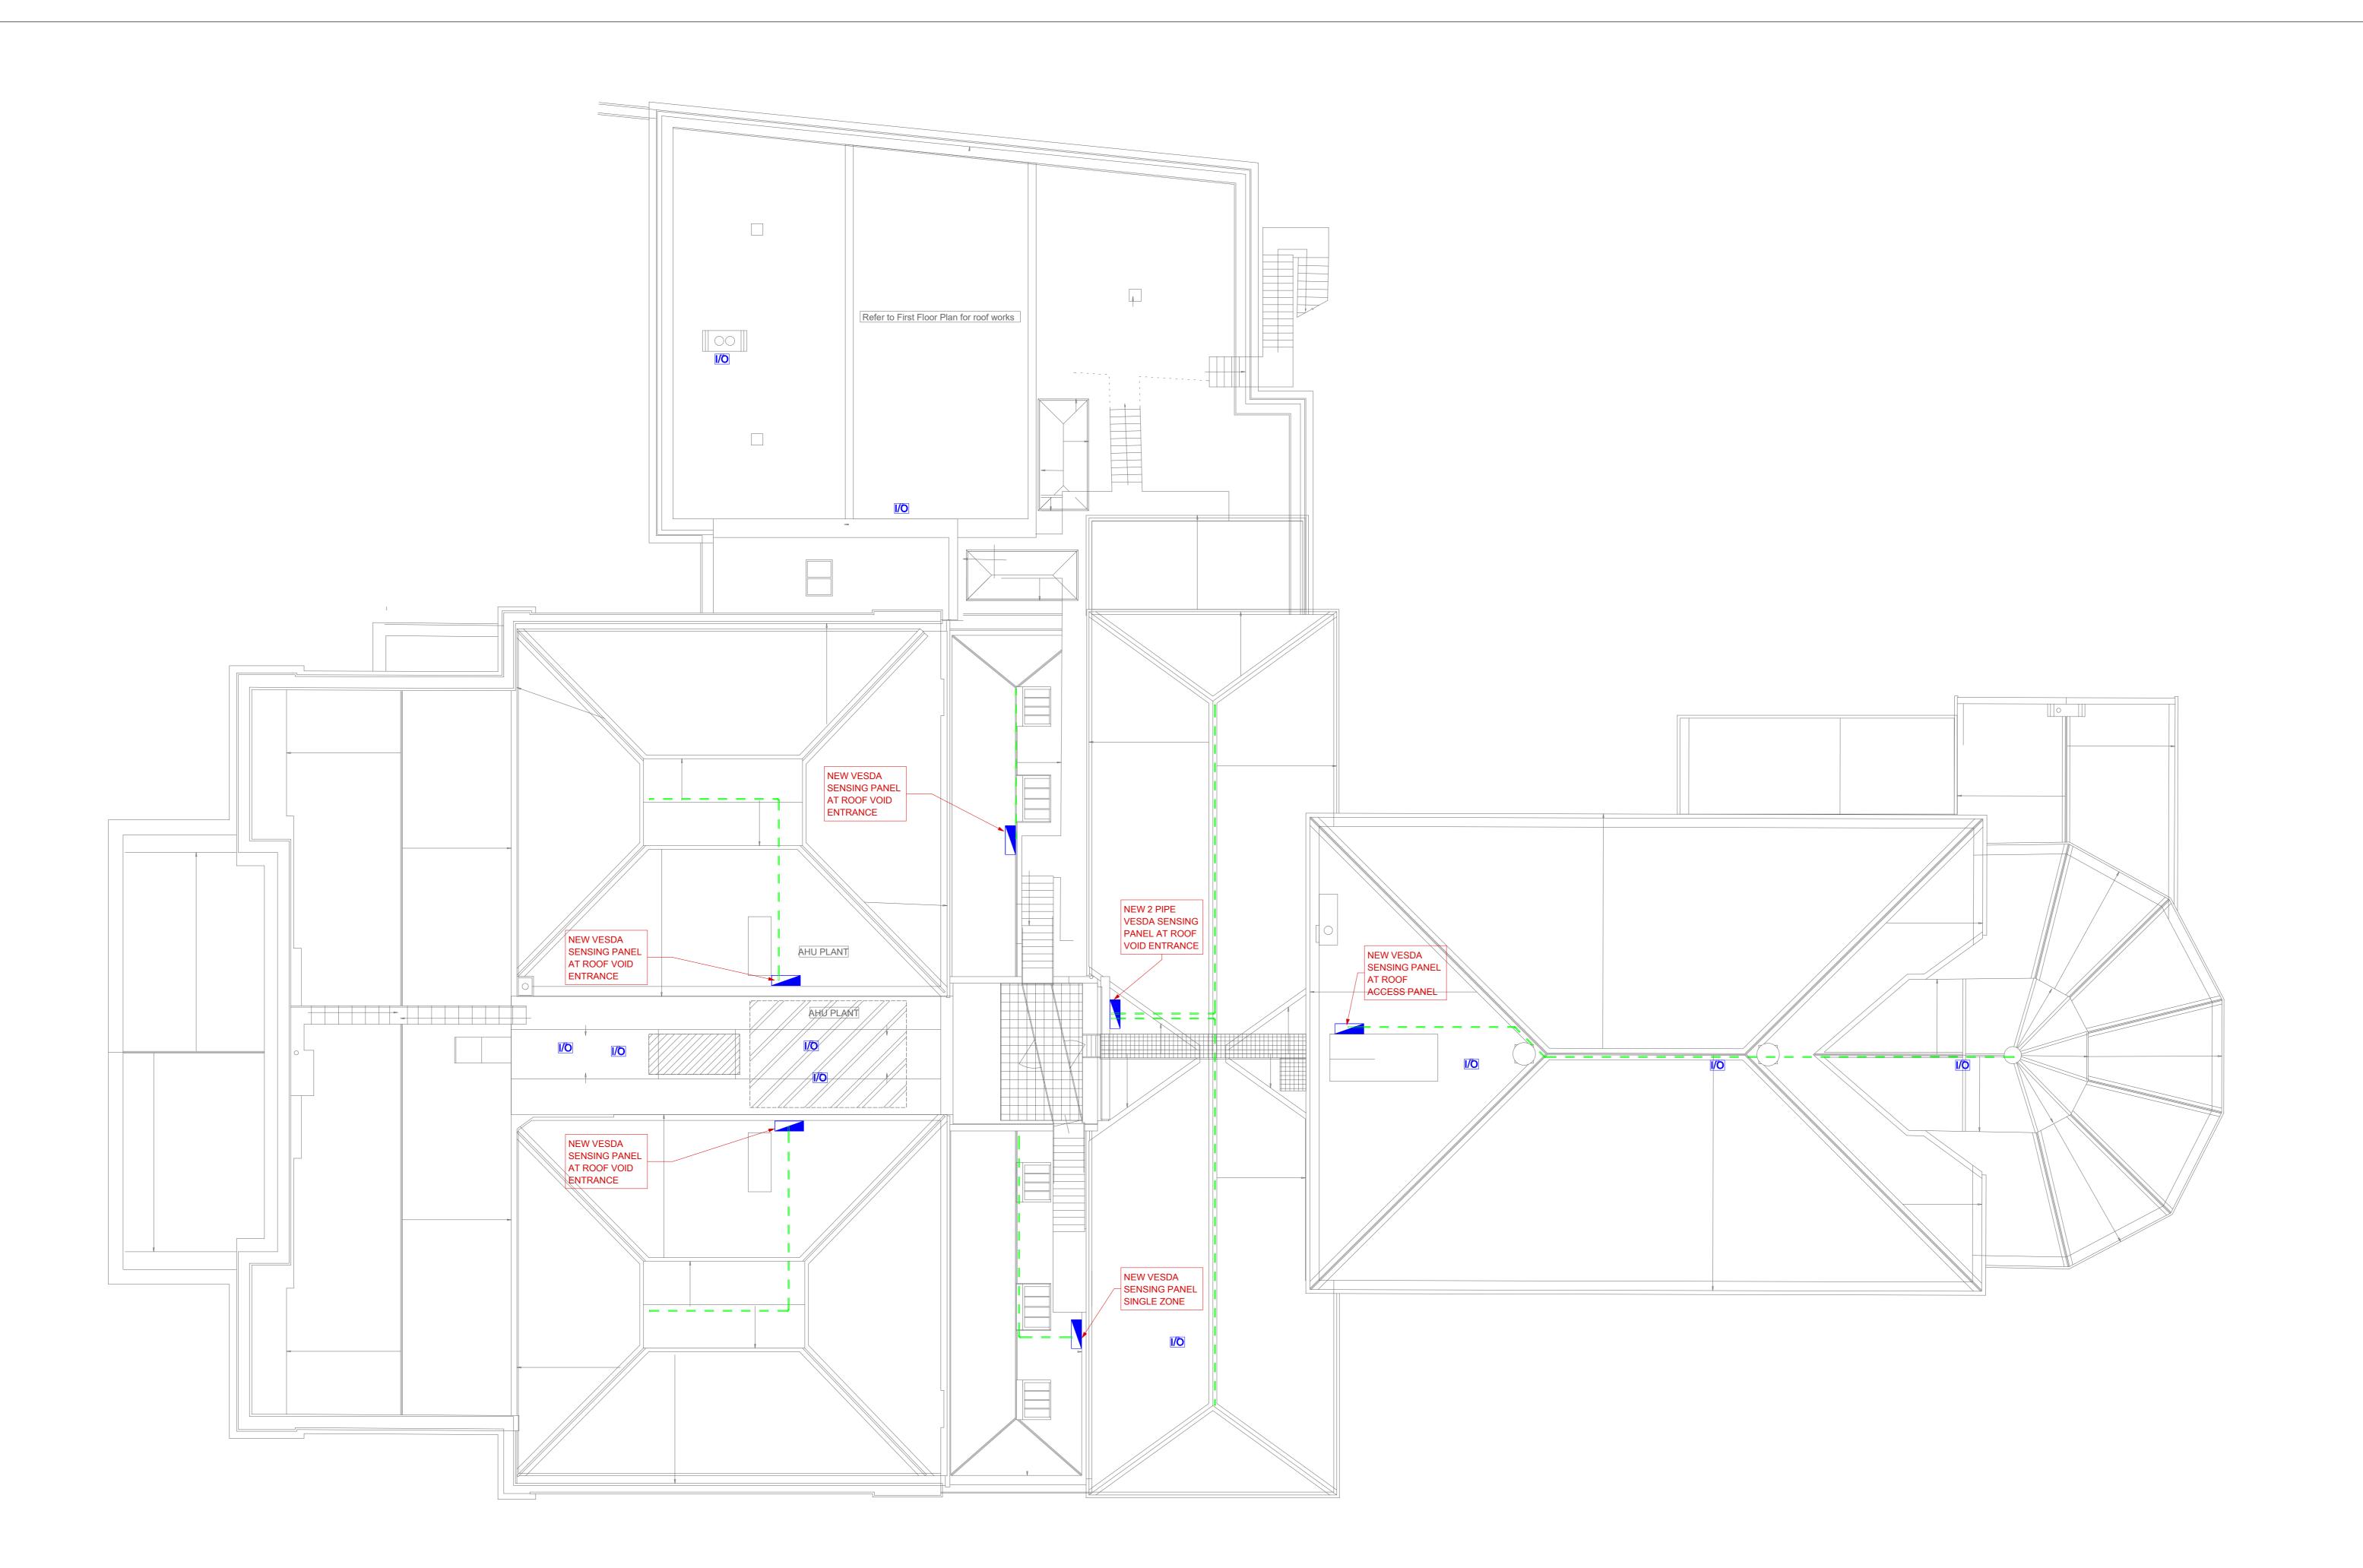

Roof Layout - Fire Layout

Architects Logo:

Revisions:

indicated of these.

Legend:

for safe and satisfactory operation.

- Vesda Pipework

- Break Glass Unit

- Door Hold Open Device

be installed where indicated.

Standard Mechanical Notes:

and ensure that in fixing his/her work it shall not obstruct the fixing of future maintenance of other services.

SD - Smoke detector surface mounted

- I/O Devices for Fire Smoke Dampers

1. All existing smoke detector cabling to be retained. All existing smoke detector

smoke detectors and break glass units to

heads to be replaced with new. New

H - Heat detector surface mounted

FT - Disabled Refuge Call Point

This drawing shall not be used as a construction/ installation drawing.

Routes and zones have been allocated to this service, locations dimensions are

To prepare his construction/ installation drawing, the (sub) contractor shall adhere to this co-ordination principle and shall inspect all the architect's drawings, including structural and other services design drawings pertaining to the works. The (sub) contractor shall acquaint him/herself with the general arrangement of all other services

THIS DRAWING IS COPY RIGHT® PROTECTED

SHIRE HALL, HEREFORD REFURBISHMENT PROJECT

Roof Lvl Proposed Fire Layout

| 213002         |                   | Е        | Е       | 4RF.F          |            | Α        |
|----------------|-------------------|----------|---------|----------------|------------|----------|
| Project Number |                   | Division | Service | Drawing Number |            | Revision |
| Drawing        | Status : <b>F</b> | or Info  | rmation | 1              |            |          |
| NC             | SG                | SG       | NC      | NC             | 2024.11.26 | 1 : 100  |
|                |                   |          |         |                |            | Scale    |
|                |                   | Quality  | Design  | PR Eng         |            | A0       |
| Designed       | Drawn             | Checked  |         | Passed         | Date       | Size     |