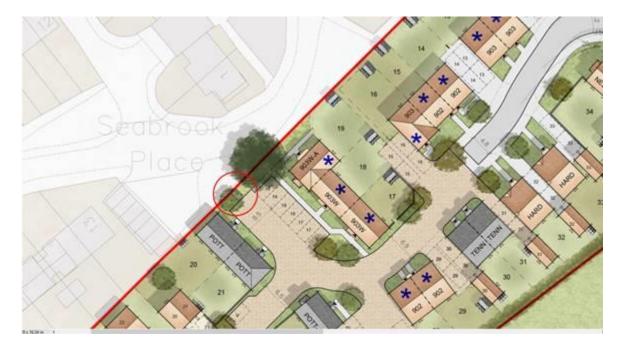

## Hi Andrew

We have included a pedestrian link as indicated on the plan below, circled red. It does not link directly to highways land as the highway does not adjoin our boundary.

Let me know if further information is required.