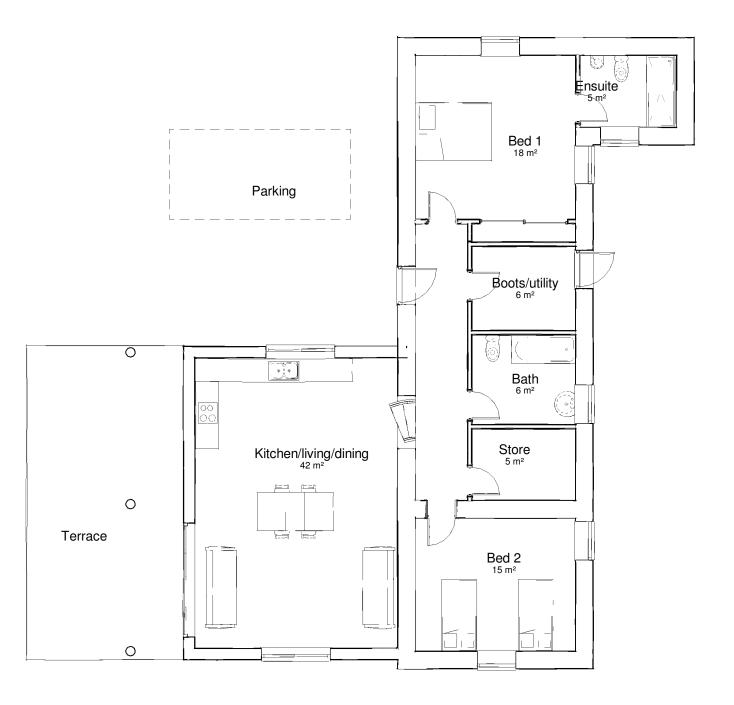

**1** Level 0 Proposed

**Check** this drawing is the latest revision. **Do not** scale from this drawing. Do not scale from this drawing.
Do not use the information on this drawing without checking all dimensions on site.
Do not use any areas indicated for either valuation, puchase, sale or any other form of legally binding contract.
Do not reproduce any part of this drawing withour prior written consent.

Greenleaf Architecture Rough Farm HR2 8HD www.greenleafarchitecture.co.uk

PrTommy's Barn at 'The Sycamore'

Mr & Mrs Thomas Dwg Title

Ground floor proposed

A103 206

Scale 1:100 @ A3 | Date | March 2021

Graphic Scale 1:100