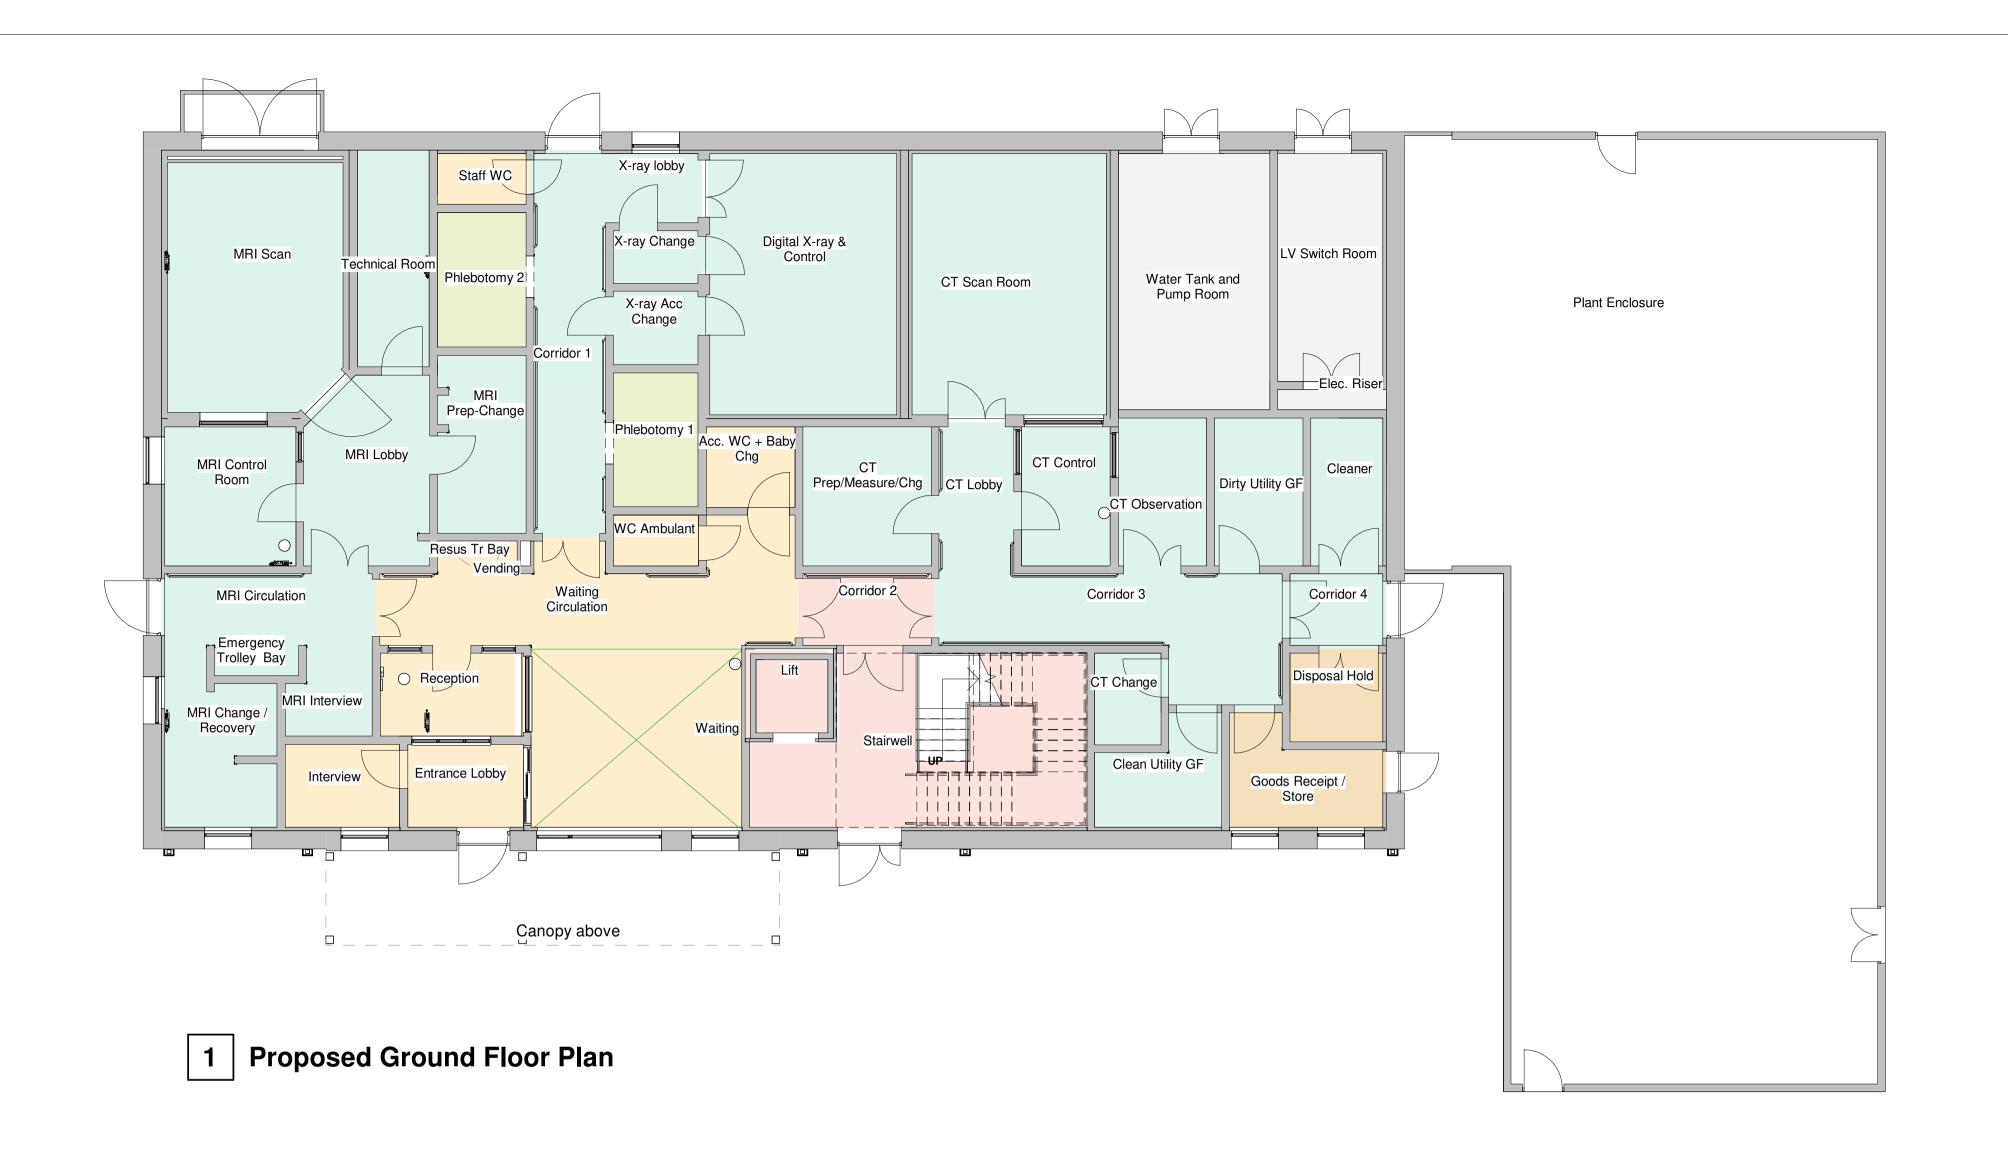

Ground Floor: 576m<sup>2</sup> First Floor: 544m<sup>2</sup> TOTAL GIFA: 1120m<sup>2</sup>

Community Diagnostics Centre

WVT NHS

Internal Proj Ref

By Department Legend

Central Admin/Reporting

Entry, Reception & Wait

Communication

Consult

Plant

Support

Radiology

Proposed Floor Plans CDC - ART - XX - ZZ - D - A - 41100

Model Ref

**S4** P04 For Planning 17/10/23 1:100@A1