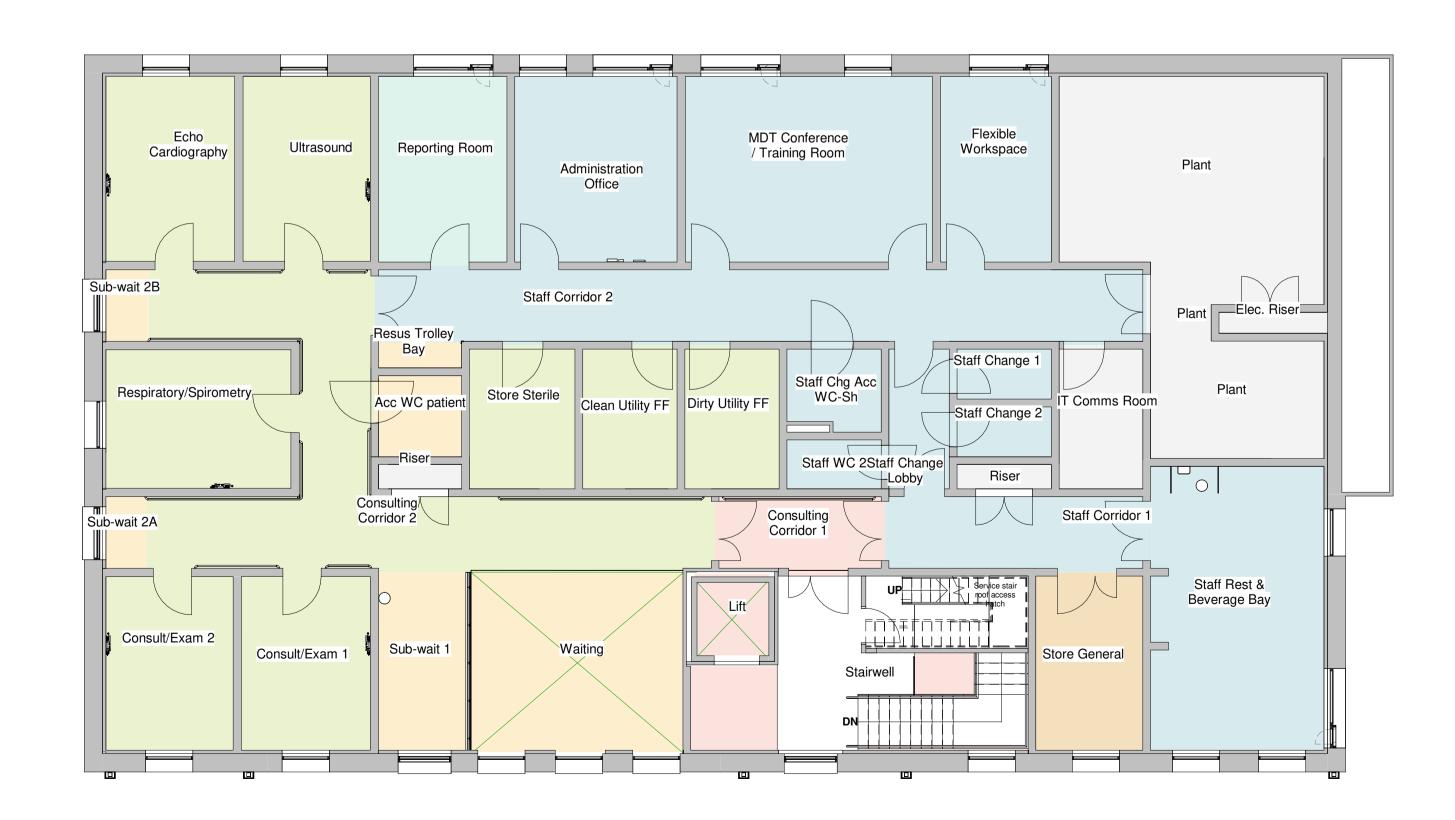

2 Proposed First Floor Plan

Graphic Scale 1:200

This drawing is © Architype Ltd. Check this drawing is the latest revision. Do not scale from this drawing. Do not use the information on this drawing without checking all dimensions on site. Do not use any areas indicated for either valuation, puchase, sale or any other form of legally binding contract. Do not reproduce any part of this drawing withour prior written consent. Report any discrepancies on this document to Architype. Read this drawing in conjunction with the associated models, specifications and related consultant's documents. Equivalent products / materials may be Approved where the Employer's Requirements, Thermal Performance, Airtightness and any other specified performance requirements are met. Subject to Architype "Acceptance". All materials to be certified to comply with BS 14001/or BES6001. All timber species and sources used in this development are not to be listed on the CITES appendices for endangered or threatened species

Ground Floor: 576m<sup>2</sup> First Floor: 544m<sup>2</sup> TOTAL GIFA: 1120m<sup>2</sup>

Community Diagnostics Centre

WVT NHS

Internal Proj Ref

By Department Legend

Central Admin/Reporting

Entry, Reception & Wait

Communication

Consult

Plant

Support

Radiology

Proposed Floor Plans CDC - ART - XX - ZZ - D - A - 41100

Model Ref

**S4** P04 For Planning 17/10/23 1:100@A1