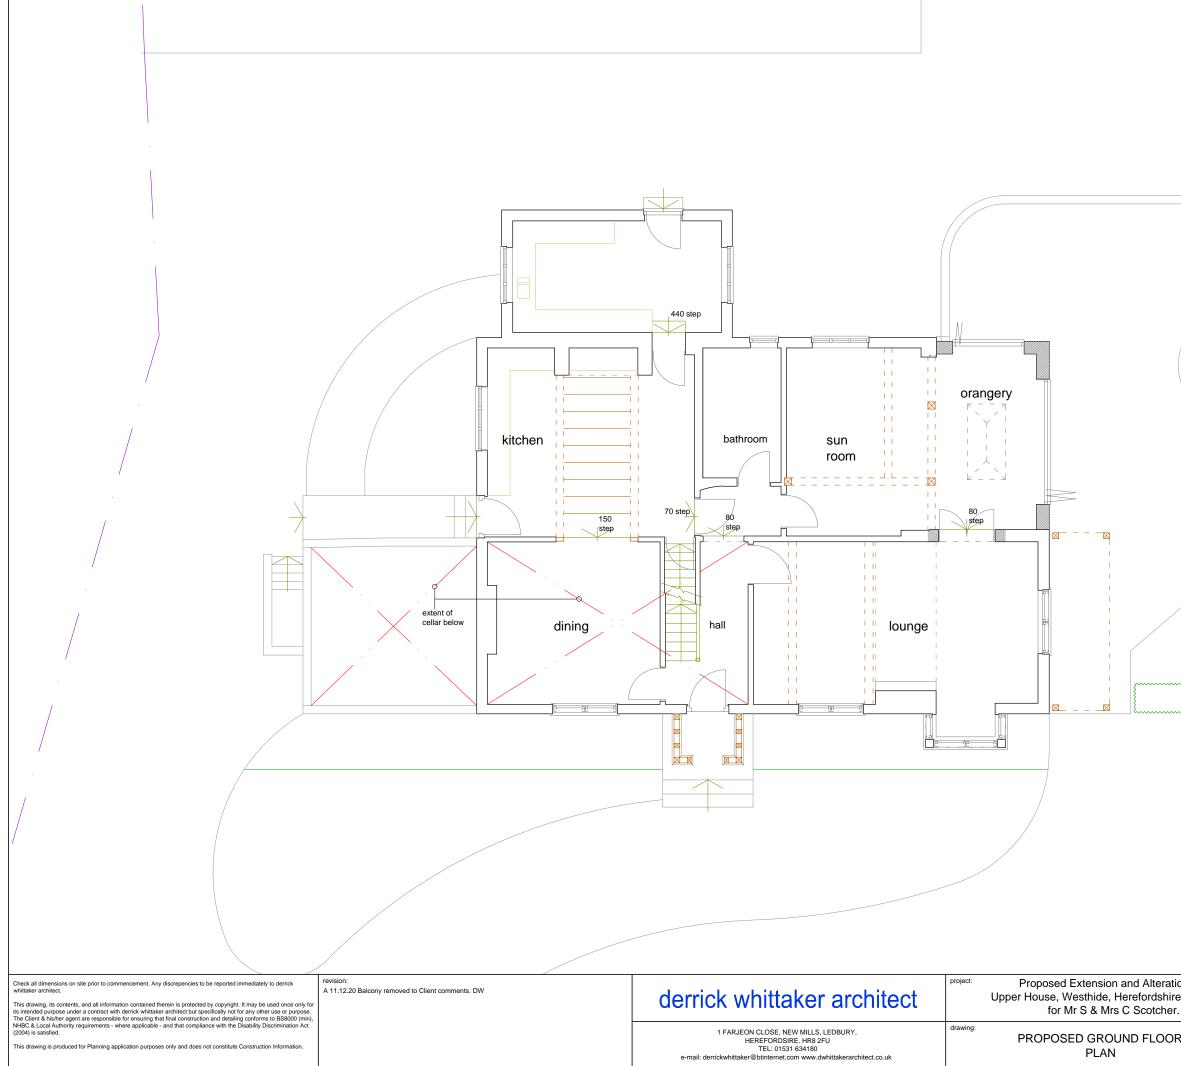

| ,                                       |                                         |                                         |           |
|-----------------------------------------|-----------------------------------------|-----------------------------------------|-----------|
|                                         |                                         |                                         |           |
|                                         |                                         |                                         |           |
|                                         |                                         |                                         | ł         |
|                                         |                                         |                                         | - Color   |
|                                         |                                         |                                         | manne and |
| ~~~~~~~~~~~~~~~~~~~~~~~~~~~~~~~~~~~~~~~ | ~~~~~~~~~~~~~~~~~~~~~~~~~~~~~~~~~~~~~~~ |                                         | mmmmm     |
| ~~~~~~~~~~~~~~~~~~~~~~~~~~~~~~~~~~~~~~~ | ~~~~~~~~~~~~~~~~~~~~~~~~~~~~~~~~~~~~~~~ | ~~~~~~~~~~~~~~~~~~~~~~~~~~~~~~~~~~~~~~~ |           |
|                                         |                                         |                                         |           |
|                                         |                                         |                                         |           |
|                                         |                                         |                                         |           |
|                                         |                                         |                                         |           |
|                                         |                                         |                                         |           |
|                                         |                                         |                                         |           |
| Ground Floor scale 1:100                |                                         |                                         |           |
|                                         | 0m                                      | 2.5m                                    | 5m        |
| ions at                                 | Um<br>drawn by:                         | scale:                                  | date:     |
| e, HR1 3RQ                              | DW                                      | 1:100 @ A3                              | Nov' 2020 |
| R                                       | job no:                                 | drawing no:                             | revision: |
|                                         | 20_452                                  | /SK02                                   | A         |
|                                         |                                         |                                         |           |