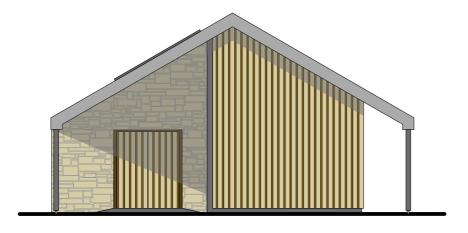

South East Elevation



South West Elevation

## Material Photo Examples



Random rectangular cropped building stone



Zinc standing seam roof and wall in matt grey



Russwood Larch Vertical Timber Cladding



Materials Key



North East Elevation

## North West Elevation

NOTES
This drawing is the copyright of Talus Architecture and the amount of the approximation of the approximation

REVISIONS

REV: DATE - DRAWN - CHECKED: NOTES
-: 16(08.20 - OPS - CE: First Issue
A: 19.08.20 - OPS - CE: Description of zinc cladding amended.
B: 09.09.20 - OPS - CE: Scale Bar added



PROJECT

Goldcliff, Oak Lane, Aston Ingham, Herefordshire

CLIENT

Mr & Mrs Chris & Jenny Evans

DRAWING TITLE

Proposed Garage Elevations

**FOR PLANNING** 

DRAWING NO.

9643-P-702 В

REV

August 2020 SCALE 1:100@A3