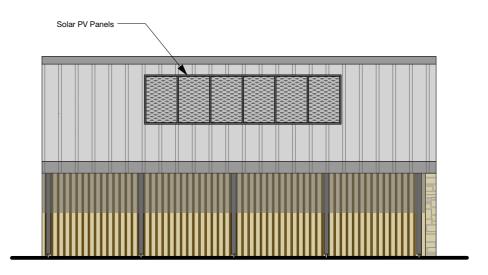

## North West Elevation

NOTES
This drawing is the copyright of Talus Architecture and the amount of the approximation of the approximation

REVISIONS

REV: DATE - DRAWN - CHECKED: NOTES
-: 16(08.20 - OPS - CE: First Issue
A: 19.08.20 - OPS - CE: Description of zinc cladding amended.
B: 09.09.20 - OPS - CE: Scale Bar added