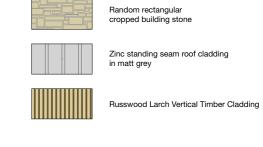

## Material Photo Examples

Random rectangular cropped building stone

Zinc standing seam roof and wall in matt grey

Russwood Larch Vertical Timber Cladding

Materials Key

North East Elevation