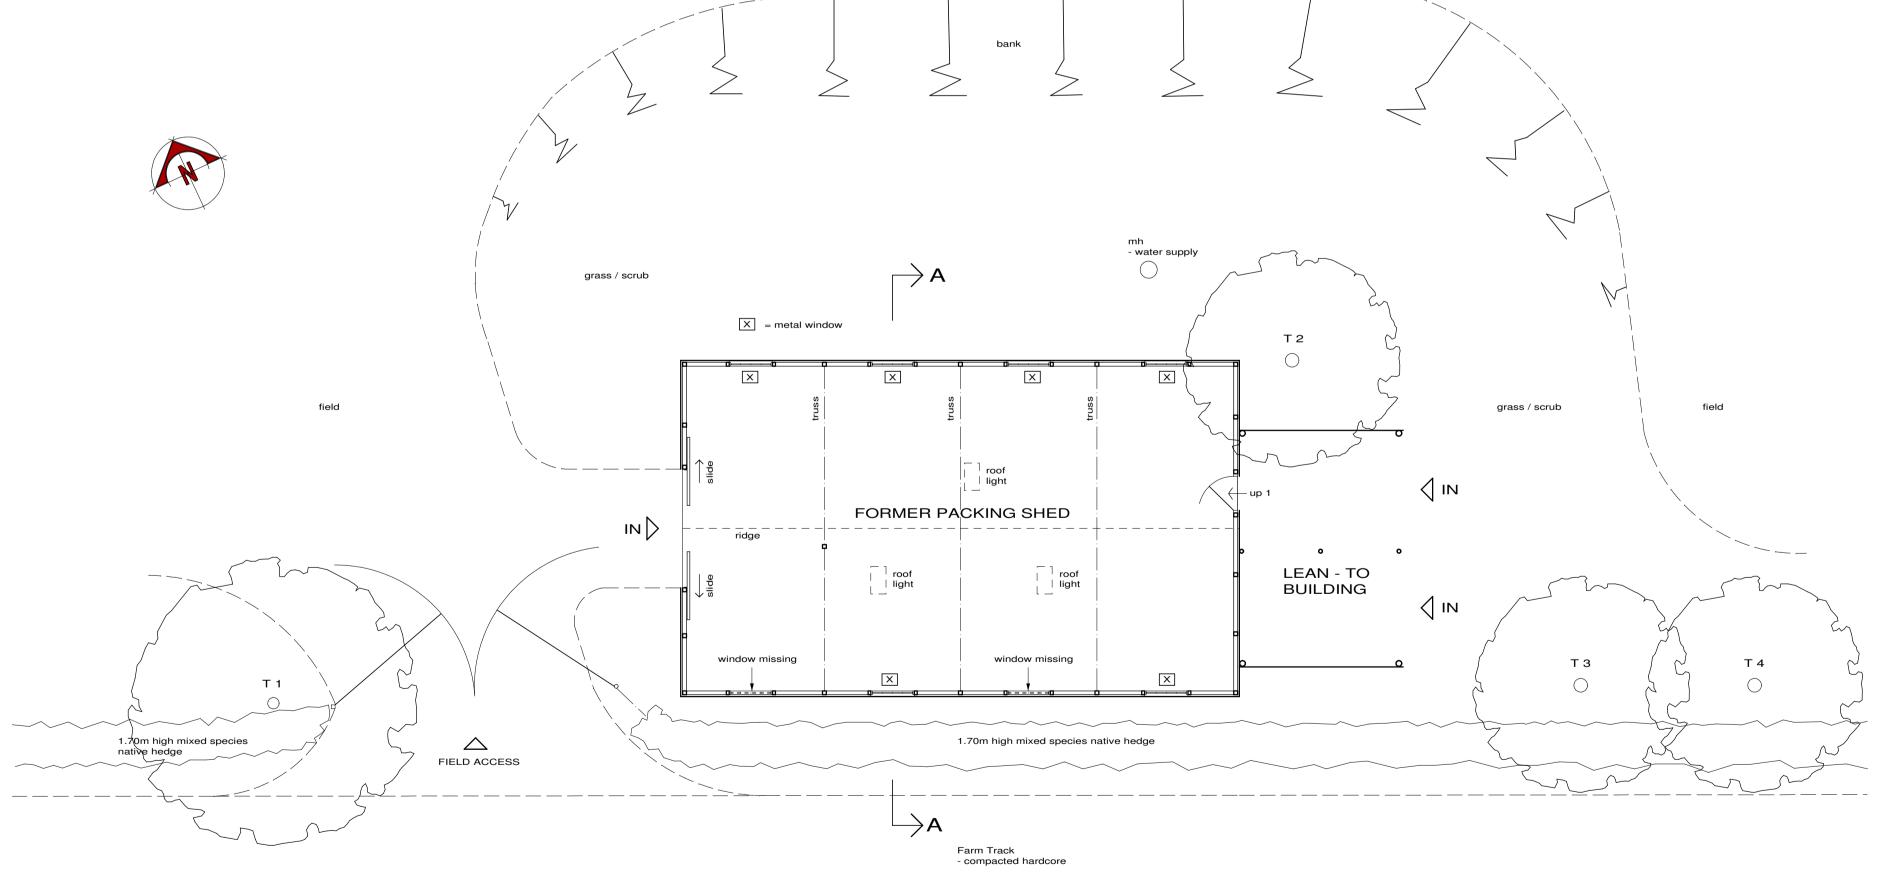

TREE SCHEDULE

0.30m ø trunk @ 1.50m high T2 Silver Birch 0.390m ø trunk @ 1.50m high

T3 Silver Birch 0.370m ø trunk @ 1.50m high

FLOOR PLAN / PART SITE PLAN Scale 1:100

2.20m high mixed species native hedge