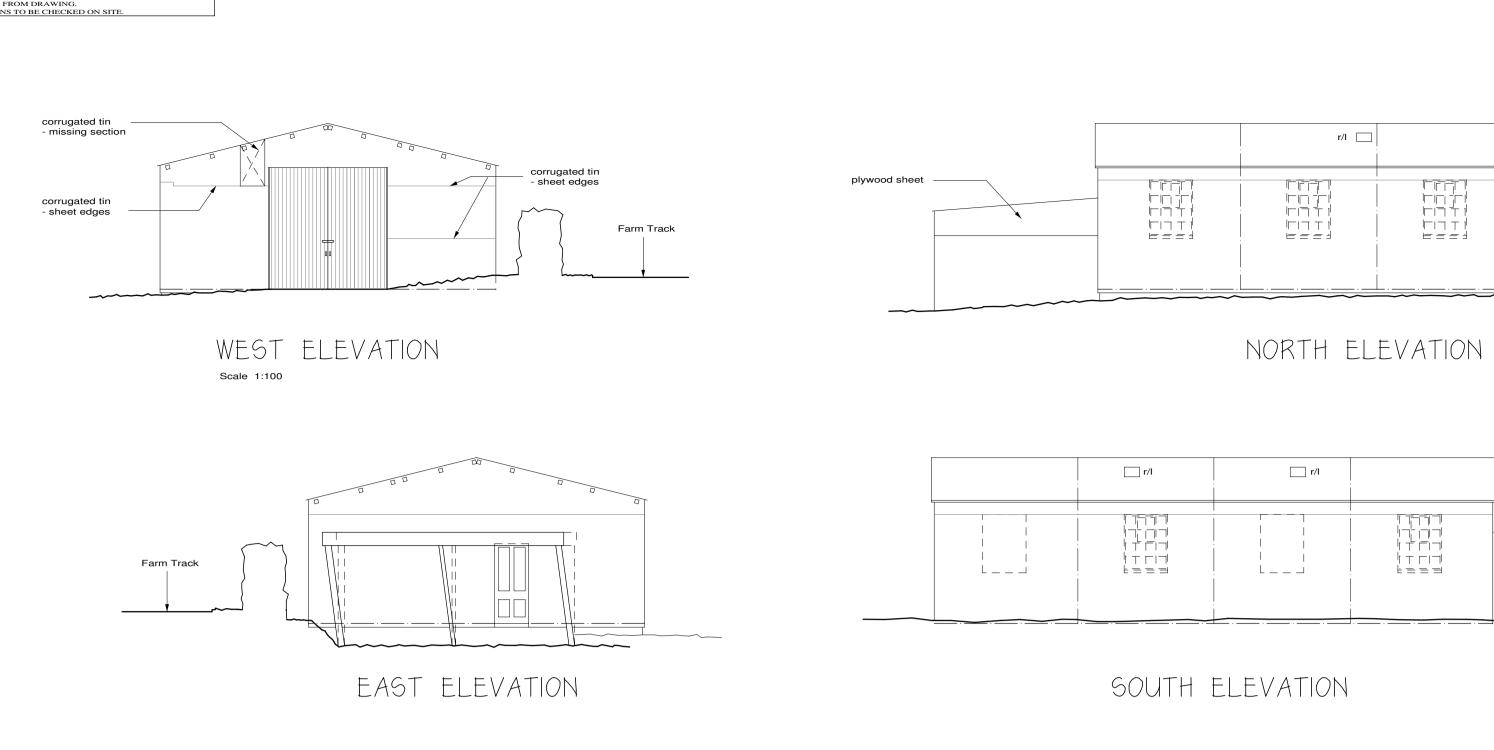

EAST ELEVATION

Windows behind corrugated tin

Corrugated tin - painted black

- shown dotted

WALLS

NORTH / WEST ELEVATION

NORTH ELEVATION

WEST ELEVATION