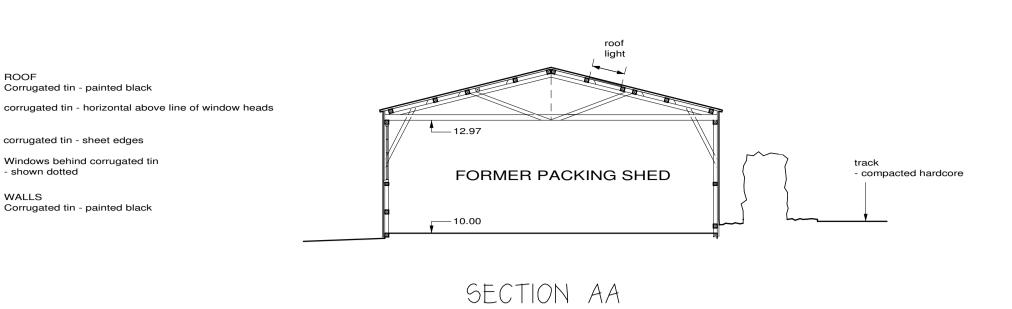

EAST ELEVATION

Windows behind corrugated tin

Corrugated tin - painted black

- shown dotted

WALLS

NORTH / WEST ELEVATION

NORTH ELEVATION

WEST ELEVATION