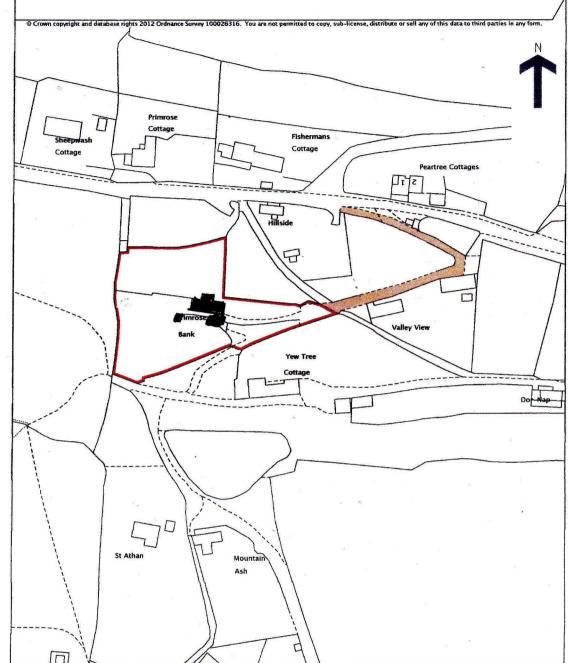

## **Land Registry** Current title plan

Title number HE45860
Ordnance Survey map reference SO5732SW
Scale 1:1250 enlarged from 1:2500
Administrative area Herefordshire

MR L DEERING PRIMROSE BANK

Liss is a copy of the title plan on 28 MAY 2013 at 12:34:52. This copy does not take account of any application made after that time even if still pending in the Land Registry when this copy was issued.

The Land Registry endeavours to maintain high quality and scale accuracy of title plan images. The quality and accuracy of any print will depend on your printer, your computer and its print settings. This title plan shows the general position, not the exact line, of the boundaries. It may be subject to distortions in scale. Measurements scaled from this plan may not match measurements between the same points on the ground. See Land Registry Public Guide 19 - Title plans and