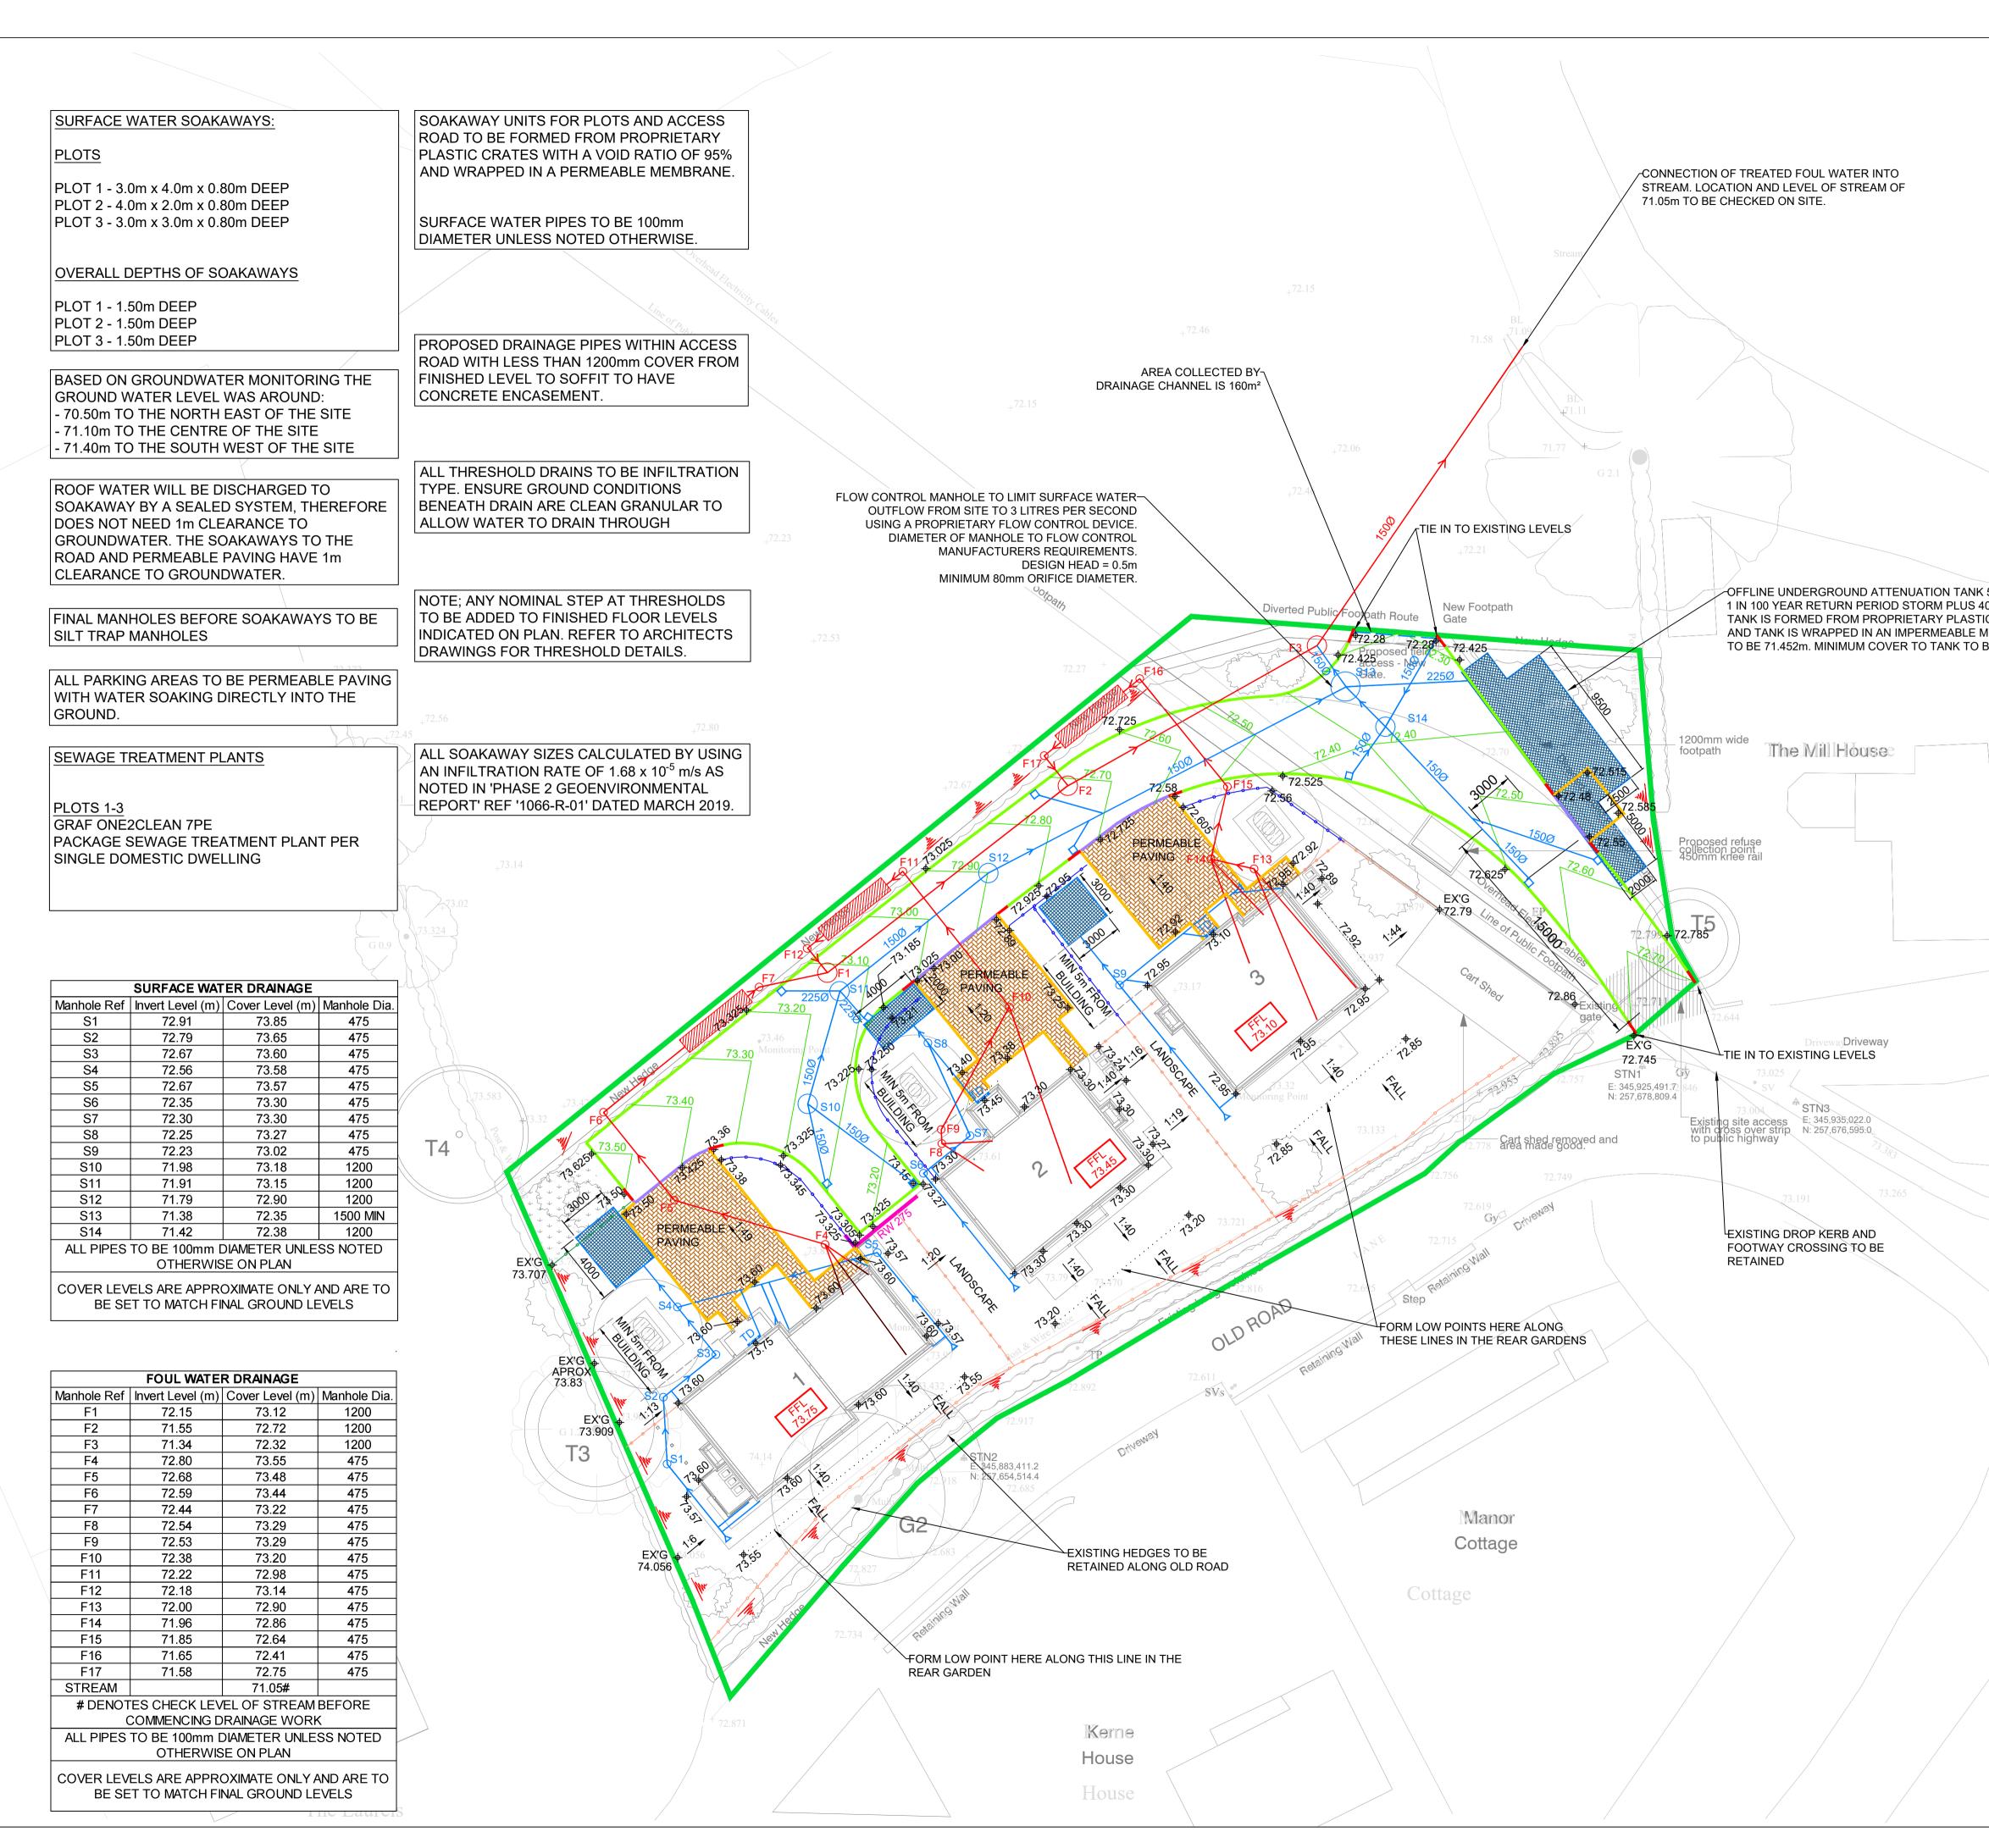

|                                                                                                                                                        | NOTES<br>© This drawing is copyright and may not be reproduced or<br>used except with written permission            |                      |                                                                                                                                                                                                                                                                                                                                                                                                                                                                                                   |                    |  |
|--------------------------------------------------------------------------------------------------------------------------------------------------------|---------------------------------------------------------------------------------------------------------------------|----------------------|---------------------------------------------------------------------------------------------------------------------------------------------------------------------------------------------------------------------------------------------------------------------------------------------------------------------------------------------------------------------------------------------------------------------------------------------------------------------------------------------------|--------------------|--|
|                                                                                                                                                        | Do r                                                                                                                | not scale            |                                                                                                                                                                                                                                                                                                                                                                                                                                                                                                   |                    |  |
| ( 56m² x 0.5m DEEP TO ACCOMMODATE<br>40% CLIMATE CHANGE. ATTENUATION<br>1C STORAGE CRATES WITH 95% VOIDS<br>MEMBRANE. INVERT LEVEL OF TANK<br>BE 0.95m |                                                                                                                     | KEY 00.00 ₱72.585    | <ul> <li>SITE BOUNDARY</li> <li>PROPOSED CONTOUR</li> <li>PROPOSED SPOT LEVELS</li> <li>RETAINING WALL</li> <li>SLOPE OF GROUND<br/>(GRADIENT VARIES)</li> <li>RAISED KERB</li> <li>EDGE KERB</li> <li>TRANSITION KERB</li> <li>DROPPED KERB</li> <li>DROPPED KERB</li> <li>DRAINAGE CHANNEL</li> <li>SURFACE WATER DRAIN</li> <li>FOUL WATER DRAIN</li> <li>SOAKAWAY</li> <li>ROAD GULLY</li> <li>ROAD GULLY</li> <li>RODDING EYE</li> <li>THRESHOLD DRAINS</li> <li>PERMEABLE PAVING</li> </ul> |                    |  |
| Will Dottage                                                                                                                                           |                                                                                                                     |                      | ARCHITECT'S DRAWINGS FOR LO<br>D SVP LOCATIONS.                                                                                                                                                                                                                                                                                                                                                                                                                                                   | CATION             |  |
|                                                                                                                                                        | J                                                                                                                   | 19/08/23             | FOUL WATER DRAINAGE AMENDED TO<br>DISCHARGE TO RIVER. SURFACE WATE<br>OUTFLOW REVISED TO LLFA REQUIREM                                                                                                                                                                                                                                                                                                                                                                                            |                    |  |
|                                                                                                                                                        | 1                                                                                                                   | 19/08/21             | FOUL WATER DRAINAGE AND FW MANH<br>SCHEDULE UPDATED. MINOR AMENDMI<br>FIELD DRAIN, LEVELS, FOUL WATER DRA                                                                                                                                                                                                                                                                                                                                                                                         | OLE SSD            |  |
|                                                                                                                                                        | Н                                                                                                                   | 05/08/21             | NETWORK AND FW MANHOLE SCHEDUL<br>UPDATED.<br>FIELD DRAINS ADDED AND DRAINAGE                                                                                                                                                                                                                                                                                                                                                                                                                     |                    |  |
|                                                                                                                                                        | G<br>F                                                                                                              |                      | NETWORKS AND MANHOLE SCHEDULES<br>UPDATED.<br>REVISED TO SUIT LATEST SITE PLAN                                                                                                                                                                                                                                                                                                                                                                                                                    | s ssd<br>NLOS      |  |
|                                                                                                                                                        | E                                                                                                                   |                      | MINOR AMENDMENT TO SITE PLAN                                                                                                                                                                                                                                                                                                                                                                                                                                                                      | KW                 |  |
|                                                                                                                                                        | D                                                                                                                   | 18/12/19             | LOCATION AND SIZES OF SOAKAWAYS<br>REVISED. ROAD DRAINAGE AMENDED T<br>SOAKAWAY. MANHOLE SCHEDULES AM                                                                                                                                                                                                                                                                                                                                                                                             |                    |  |
|                                                                                                                                                        | С                                                                                                                   | 30/09/19             | BOUNDARY LINE AMENDED AND NOTE A<br>RE EXISTING FOOTWAY CROSSING<br>LOCATION OF SVP'S UPDATED. FOUL                                                                                                                                                                                                                                                                                                                                                                                               | ADDED KW           |  |
|                                                                                                                                                        | B<br>A                                                                                                              | 12/07/19<br>11/07/19 | MANHOLE SCHEDULE AMENDED.<br>LOCATION OF SVP'S AND RWP'S UPDAT<br>MANHOLE SCHEDULE UPDATED.                                                                                                                                                                                                                                                                                                                                                                                                       | NLOS<br>ED. SW SSD |  |
|                                                                                                                                                        | REV                                                                                                                 | DATE                 | AMENDMENT                                                                                                                                                                                                                                                                                                                                                                                                                                                                                         | BY                 |  |
|                                                                                                                                                        | STATUS<br>PRELIMINARY                                                                                               |                      |                                                                                                                                                                                                                                                                                                                                                                                                                                                                                                   |                    |  |
|                                                                                                                                                        | 29 Greenlands Business Centre<br>Studley Road<br>Redditch, B98 7HD<br>Tel: 0121 314 5432<br>Email: mail@csgce.co.uk |                      |                                                                                                                                                                                                                                                                                                                                                                                                                                                                                                   |                    |  |
|                                                                                                                                                        | CLIE                                                                                                                | CLIENT               |                                                                                                                                                                                                                                                                                                                                                                                                                                                                                                   |                    |  |
|                                                                                                                                                        | J                                                                                                                   | J HARPER & SONS LTD  |                                                                                                                                                                                                                                                                                                                                                                                                                                                                                                   |                    |  |
|                                                                                                                                                        | PROJECT<br>MONKLAND<br>LEOMINSTER                                                                                   |                      |                                                                                                                                                                                                                                                                                                                                                                                                                                                                                                   |                    |  |
|                                                                                                                                                        |                                                                                                                     |                      |                                                                                                                                                                                                                                                                                                                                                                                                                                                                                                   |                    |  |
|                                                                                                                                                        |                                                                                                                     |                      | AGE & EXTERNAL<br>3 DETAILS                                                                                                                                                                                                                                                                                                                                                                                                                                                                       |                    |  |
|                                                                                                                                                        | dati<br>JU                                                                                                          | E<br>LY 2019         | DRAWN<br>SSD                                                                                                                                                                                                                                                                                                                                                                                                                                                                                      |                    |  |
|                                                                                                                                                        | SCALESIZECHECKEDAPPROVED1:200A1KWKW                                                                                 |                      |                                                                                                                                                                                                                                                                                                                                                                                                                                                                                                   |                    |  |
|                                                                                                                                                        | DRA                                                                                                                 | WING NUMB            | ER                                                                                                                                                                                                                                                                                                                                                                                                                                                                                                | REVISION           |  |
| 2960                                                                                                                                                   | 11                                                                                                                  | 48-00                | )1                                                                                                                                                                                                                                                                                                                                                                                                                                                                                                | J                  |  |