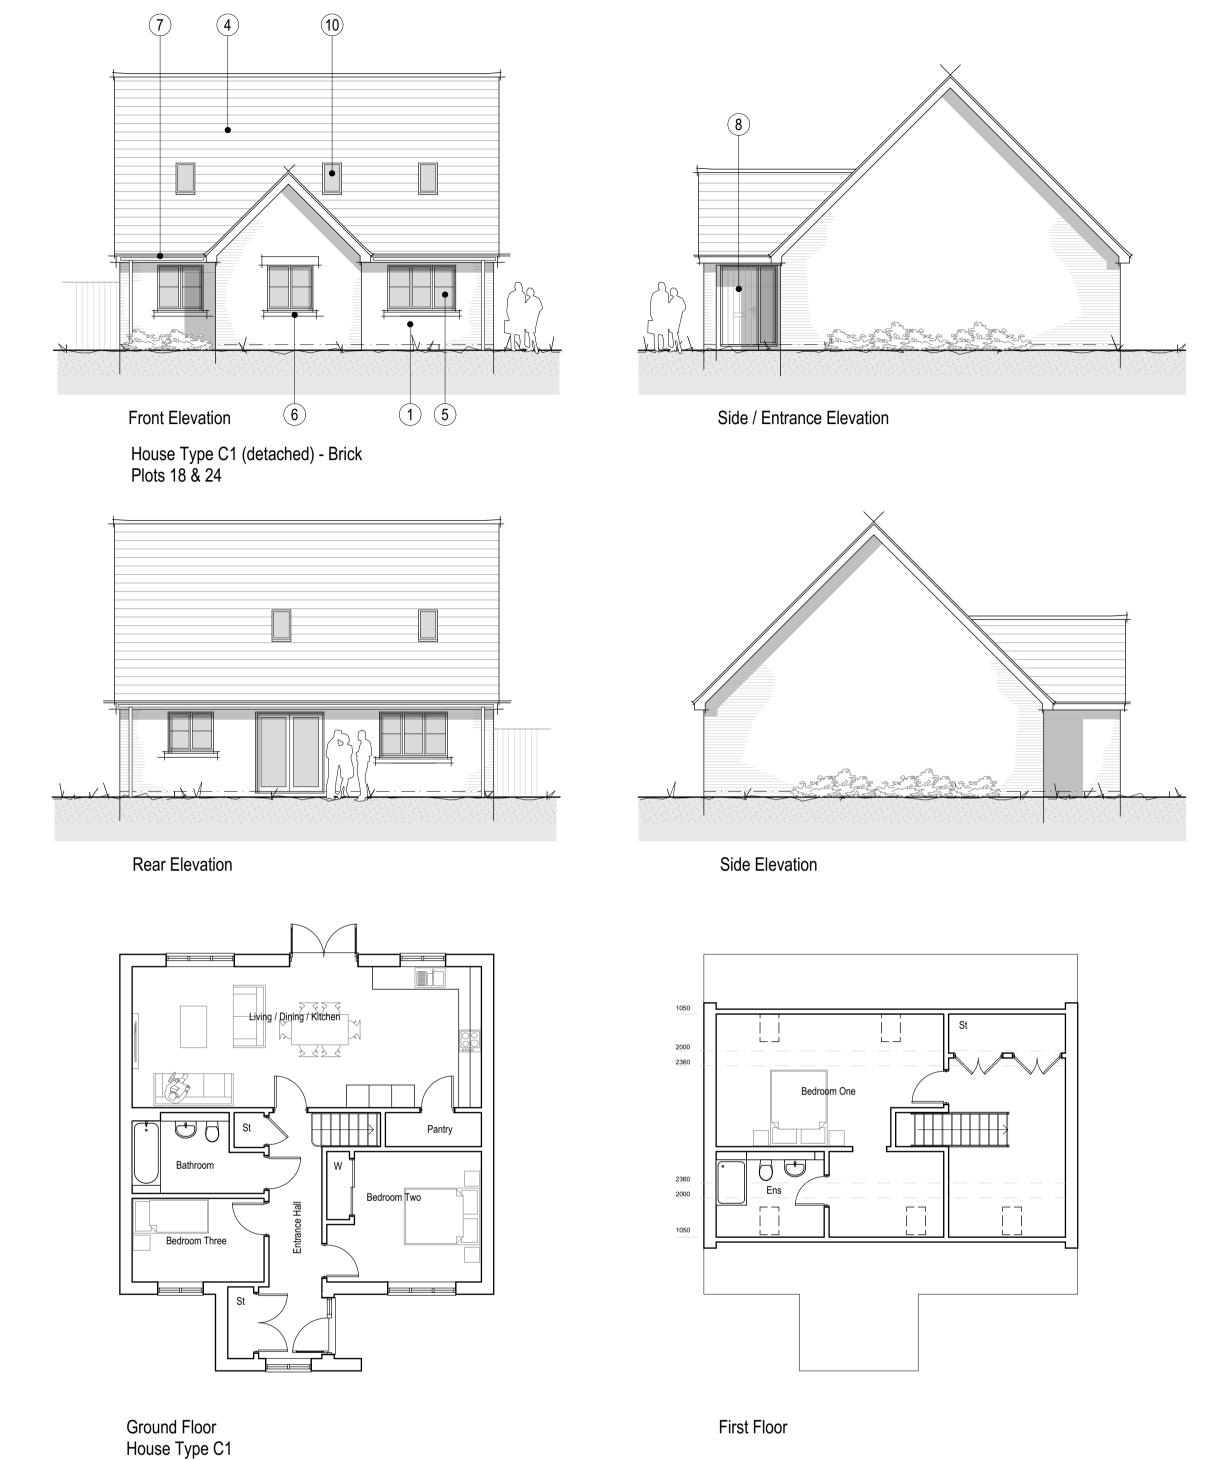

4 Slate or Clay plain tile roof finishes (refer to materials distribution)

(5) Painted, balanced casement timber windows

(6) Recon stone heads and cills as indicated

7 White painted fascias and barges with black PVCu rainwater goods

(8) Composite front door

Canopy porch

10 Velux roof light (11) White PVCu conservatory

Drawing title: House Type C1 Plots 3, 12 and Project: 17. 18 and 24 Proposed Development at Lovers Walk, Gorsley 1:100 @ A1 KH Developments September 2021 AH Checked: TC Date:

Scale bar 1:100

coombes: everitt architects limited 105-107 Bath Road

Preliminary Feasibility Planning Cheltenham Building Regulations Gloucestershire GL53 7LE

House Type C1

Tender t: 01242 807727 f: 0845 5575833 Construction issue e: info@ce-architects.co.uk ☐ As Built www.ce-architects.co.uk