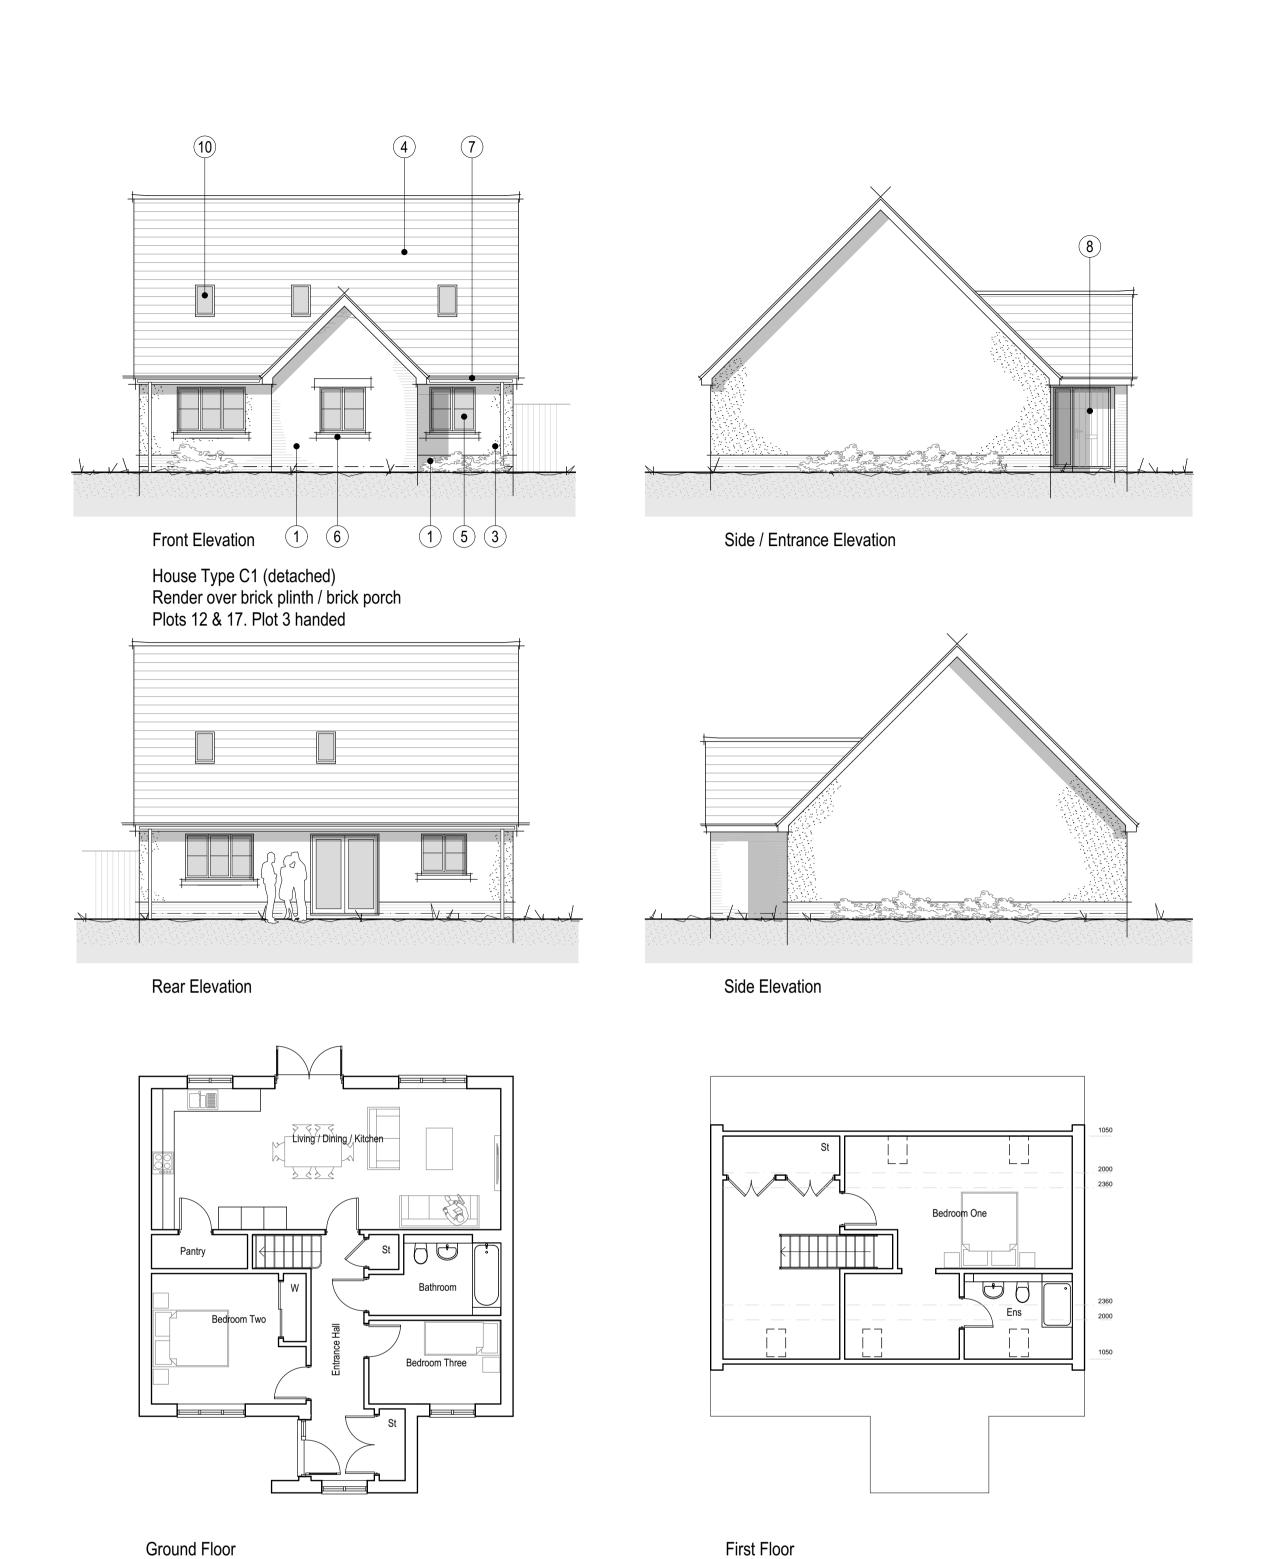

4 Slate or Clay plain tile roof finishes (refer to materials distribution)

(5) Painted, balanced casement timber windows

(6) Recon stone heads and cills as indicated

7 White painted fascias and barges with black PVCu rainwater goods

(8) Composite front door

Canopy porch

10 Velux roof light (11) White PVCu conservatory

Drawing title: House Type C1 Plots 3, 12 and Project: 17. 18 and 24 Proposed Development at Lovers Walk, Gorsley 1:100 @ A1 KH Developments September 2021 AH Checked: TC Date:

Scale bar 1:100

coombes: everitt architects limited 105-107 Bath Road

Preliminary Feasibility Planning Cheltenham Building Regulations Gloucestershire GL53 7LE

House Type C1

Tender t: 01242 807727 f: 0845 5575833 Construction issue e: info@ce-architects.co.uk ☐ As Built www.ce-architects.co.uk