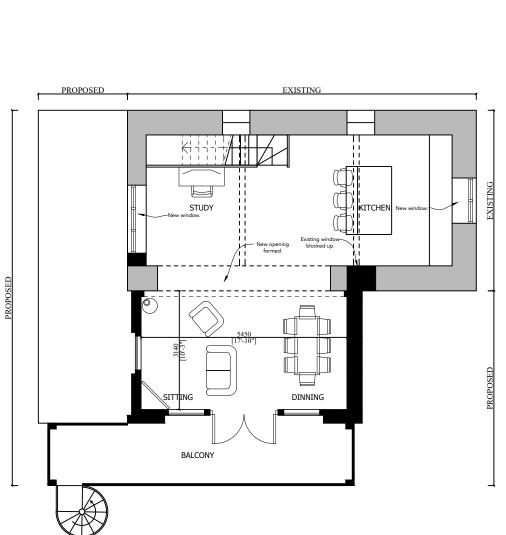

**GROUND FLOOR** 

PLAN (37 SQM - EXTENSION)

BEDROOM 2

EXISTING

WELSH OAK FRAME

Belmont Yard, Station Rd, Caersws, Powys. SY17 5EQ Phone 01686 688000 Fax 01686 688 139

THE COACH HOUSE, NEWTON LODGE, WELSH NEWTON COTTAGE, NP25 5RR.