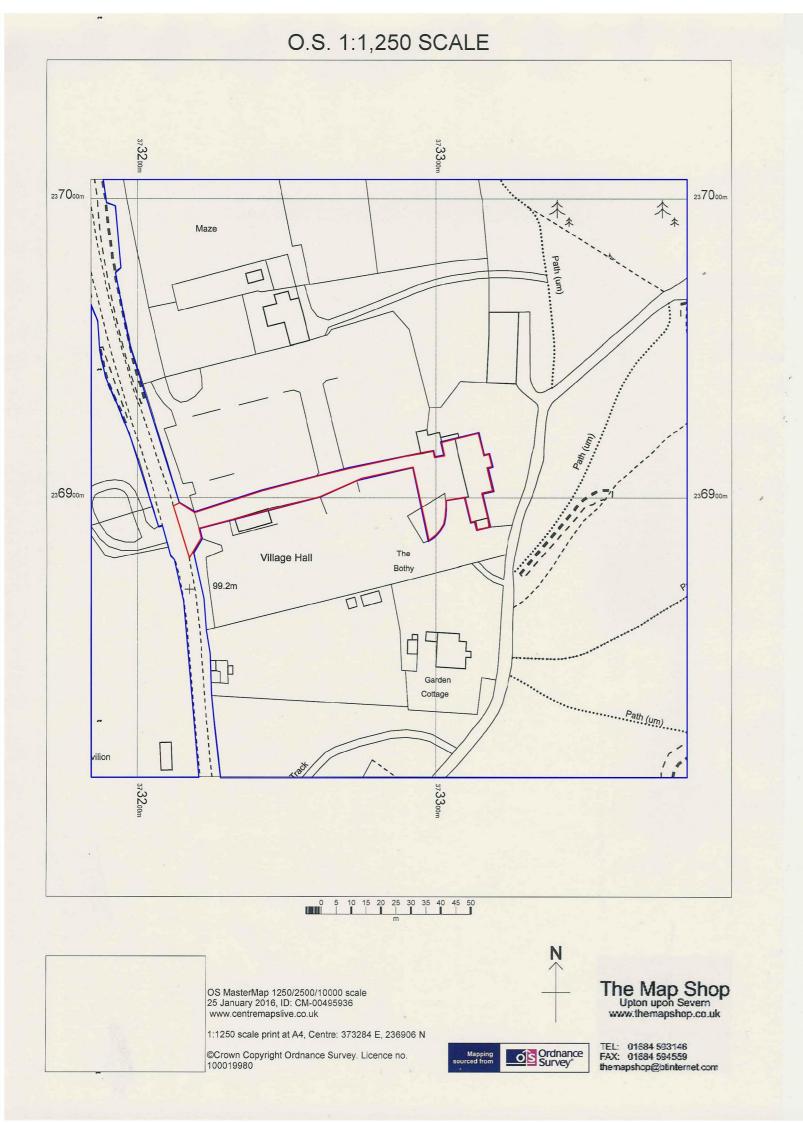

Osbornes in writing.

SCALE 1:1250 @ A3 DATE JAN 2016

1. Do not scale from this print or use as a template.

Copyright of this drawing is reserved by Osbornes and is issued on condition that it is not copied or disclosed to any third party either wholly or in part without the consent of

## **OSBORNESCHARTEREDARCHITECTS**

The Balconies • Hanley Swan • Malvern • Worcestershire • WR8 0DN T: 01684 311303 E: architecture@osbornesarchitects.com F: 01684311255 W: osbornesarchitects.com **CLIENT** EASTNOR CASTLE ESTATES **PROJECT** EASTNOR - LANDROVER TITLE LOCATION PLAN DRAWN IE DRAWING NUMBER 15-113-LOC1