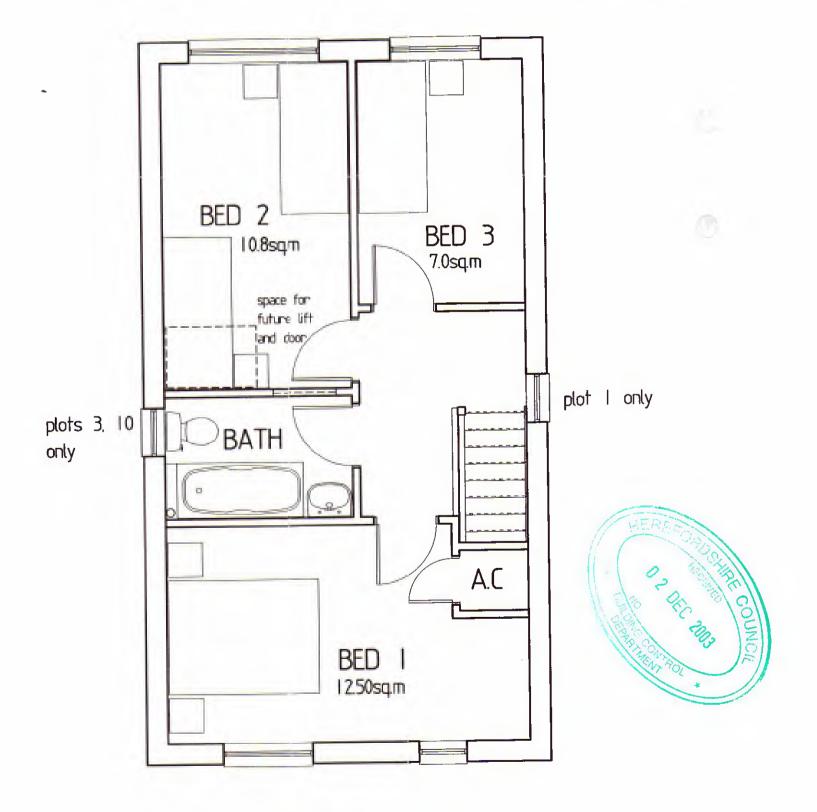

SIDE AND REAR ELEVATIONS

GROUND FLOOR PLAN PLOT 10

FIRST FLOOR PLAN

GROUND FLOOR PLAN PLOTS 5, 7, 9
PLOTS 1, 2, 3, 6, 8, 10 HANDED

FIRST FLOOR PLAN

FELLOWS BURT DALTON & ASSOCIATES LTD.

ARCHITECTURE O PLANNING O DEVELOPMENT CONSULTANCY
THE OLD TELEPHONE EXCHANGE GIPSY LANE, BALSALL COMMON COVENTRY,
WARWICKSHIRE CV7 7FW. TEL 01676 53 55 30. FAX 01676 53 55 37

GROUND FLOOR PLAN PLOT 10

FIRST FLOOR PLAN

GROUND FLOOR PLAN PLOTS 5. 7. 9 PLOTS 1, 2, 3, 6, 8, 10 HANDED

FIRST FLOOR PLAN

|           | DEVELOPMENT AT<br>BAZLEY LANE   |
|-----------|---------------------------------|
| PROJECT   | PETERCHURCH                     |
|           | HOUSETYPE                       |
|           | PLANS                           |
| TITLE     | 3B 5P 86sq.m LIFETIME           |
| TETE T OF | C PATROL DATEON A ACCOMINED IND |