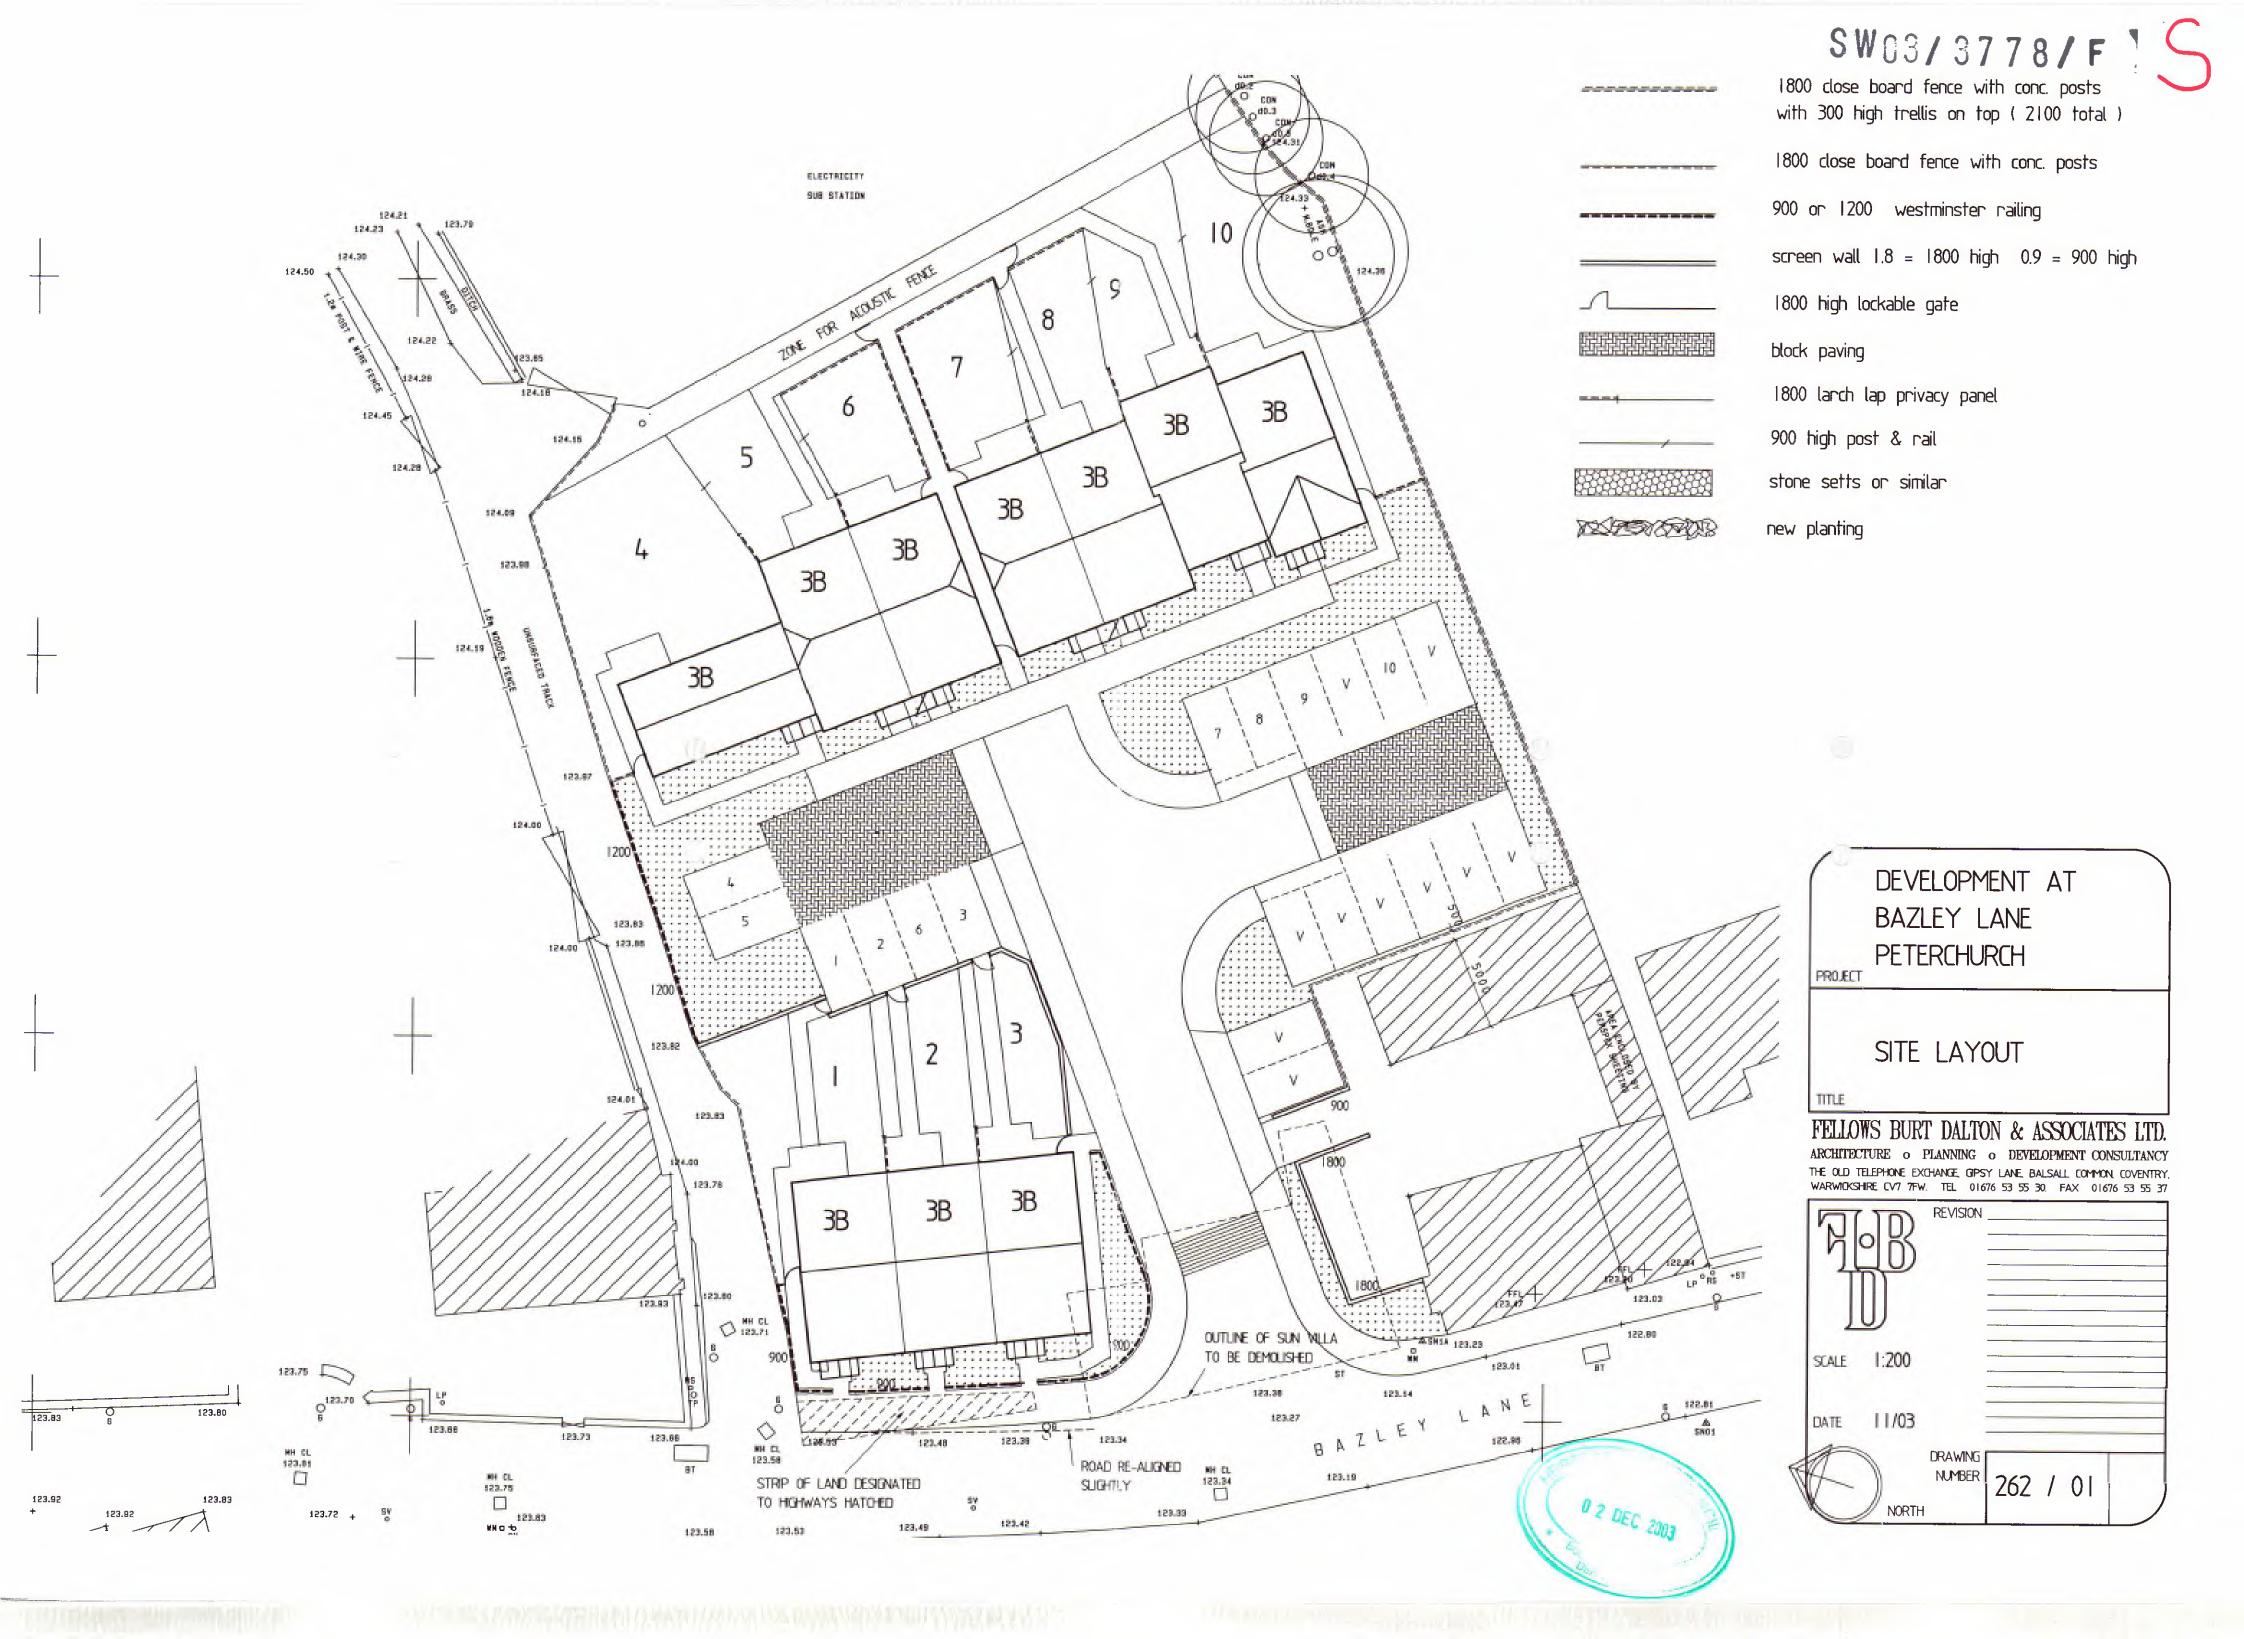

SWCC/3778/F

GROUND FLOOR PLAN PLOT 4

FIRST FLOOR PLAN PLOT 4

GROUND FLOOR PLAN PLOTS 5, 7, 9
PLOTS 1, 2, 3, 6, 8, 10 HANDED

FIRST FLOOR PLAN

DEVELOPMENT AT
BAZLEY LANE
PETERCHURCH
PROJECT

HOUSETYPE
PLANS
3B 5P 86sq.m LIFETIME