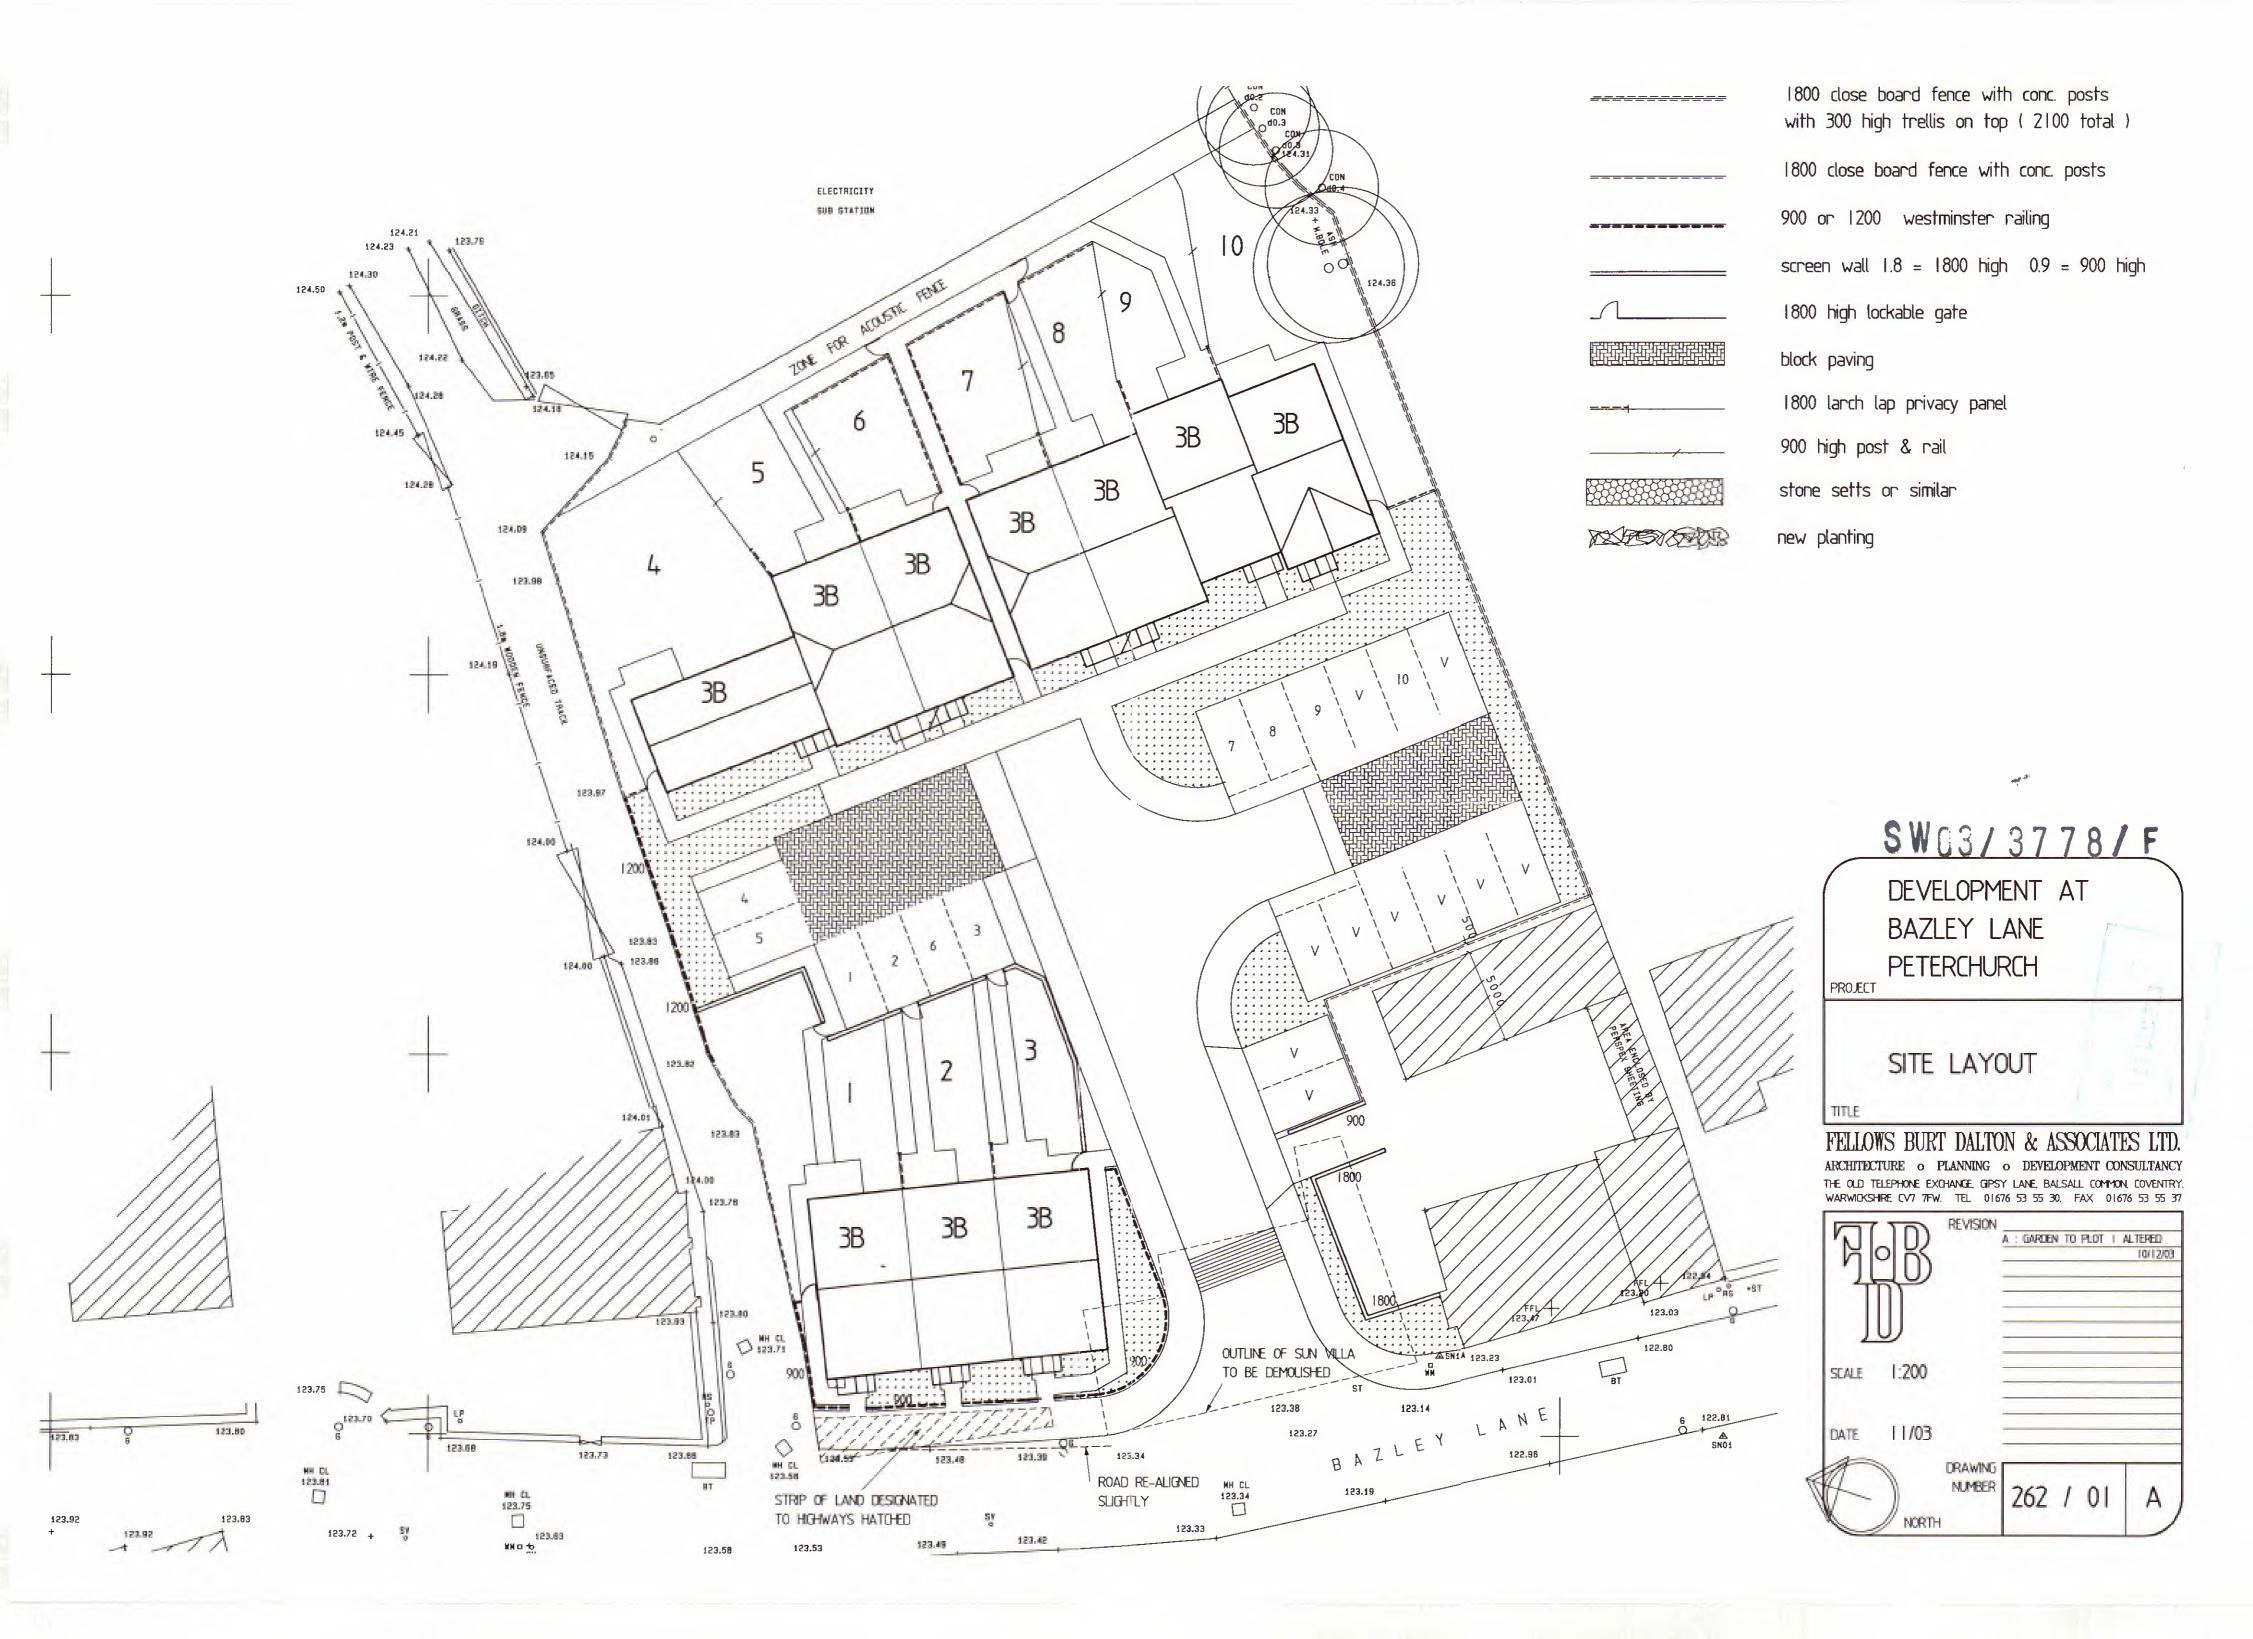

SWCC/3778/F

GROUND FLOOR PLAN PLOT 4

FIRST FLOOR PLAN PLOT 4

GROUND FLOOR PLAN PLOTS 5, 7, 9
PLOTS 1, 2, 3, 6, 8, 10 HANDED

FIRST FLOOR PLAN

DEVELOPMENT AT
BAZLEY LANE
PETERCHURCH
PROJECT

HOUSETYPE
PLANS
3B 5P 86sq.m LIFETIME