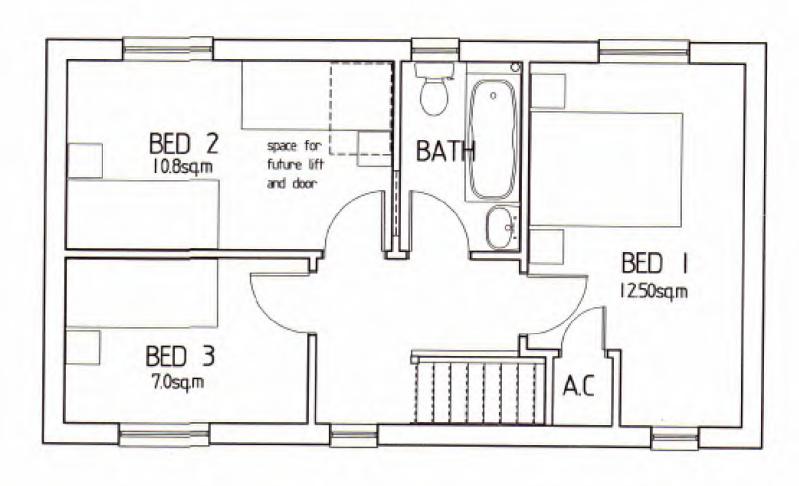

SWCC/3778/F

GROUND FLOOR PLAN PLOT 4

FIRST FLOOR PLAN PLOT 4

GROUND FLOOR PLAN PLOTS 5, 7, 9
PLOTS 1, 2, 3, 6, 8, 10 HANDED

FIRST FLOOR PLAN

DEVELOPMENT AT
BAZLEY LANE
PETERCHURCH
PROJECT

HOUSETYPE
PLANS
3B 5P 86sq.m LIFETIME

GROUND FLOOR PLAN PLOT 4

FIRST FLOOR PLAN PLOT 4

GROUND FLOOR PLAN PLOTS 5, 7, 9
PLOTS 1, 2, 3, 6, 8, 10 HANDED

FIRST FLOOR PLAN

FELLOWS BURT DALTON & ASSOCIATES LTD.

ARCHITECTURE O PLANNING O DEVELOPMENT CONSULTANCY
THE OLD TELEPHONE EXCHANGE GIPSY LANE, BALSALL COMMON COVENTRY
WARWICKSHIRE CV7 7FW. TEL 01676 53 55 30. FAX 01676 53 55 37