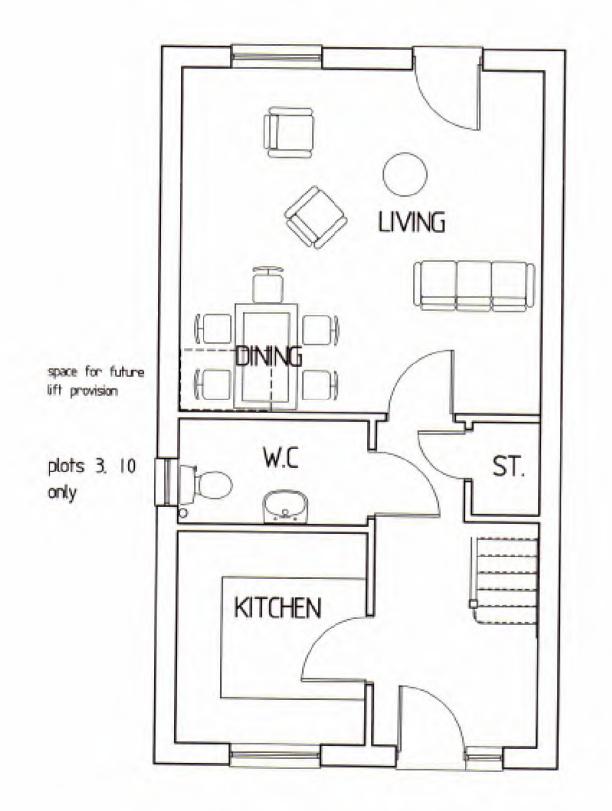

GROUND FLOOR PLAN PLOT 4

FIRST FLOOR PLAN PLOT 4

GROUND FLOOR PLAN PLOTS 5, 7, 9
PLOTS 1, 2, 3, 6, 8, 10 HANDED

FIRST FLOOR PLAN

FELLOWS BURT DALTON & ASSOCIATES LTD.

ARCHITECTURE O PLANNING O DEVELOPMENT CONSULTANCY
THE OLD TELEPHONE EXCHANGE GIPSY LANE, BALSALL COMMON COVENTRY
WARWICKSHIRE CV7 7FW. TEL 01676 53 55 30. FAX 01676 53 55 37

SWCC/3778/F

GROUND FLOOR PLAN PLOT 4

FIRST FLOOR PLAN PLOT 4

GROUND FLOOR PLAN PLOTS 5, 7, 9
PLOTS 1, 2, 3, 6, 8, 10 HANDED

FIRST FLOOR PLAN

DEVELOPMENT AT
BAZLEY LANE
PETERCHURCH
PROJECT

HOUSETYPE
PLANS
3B 5P 86sq.m LIFETIME