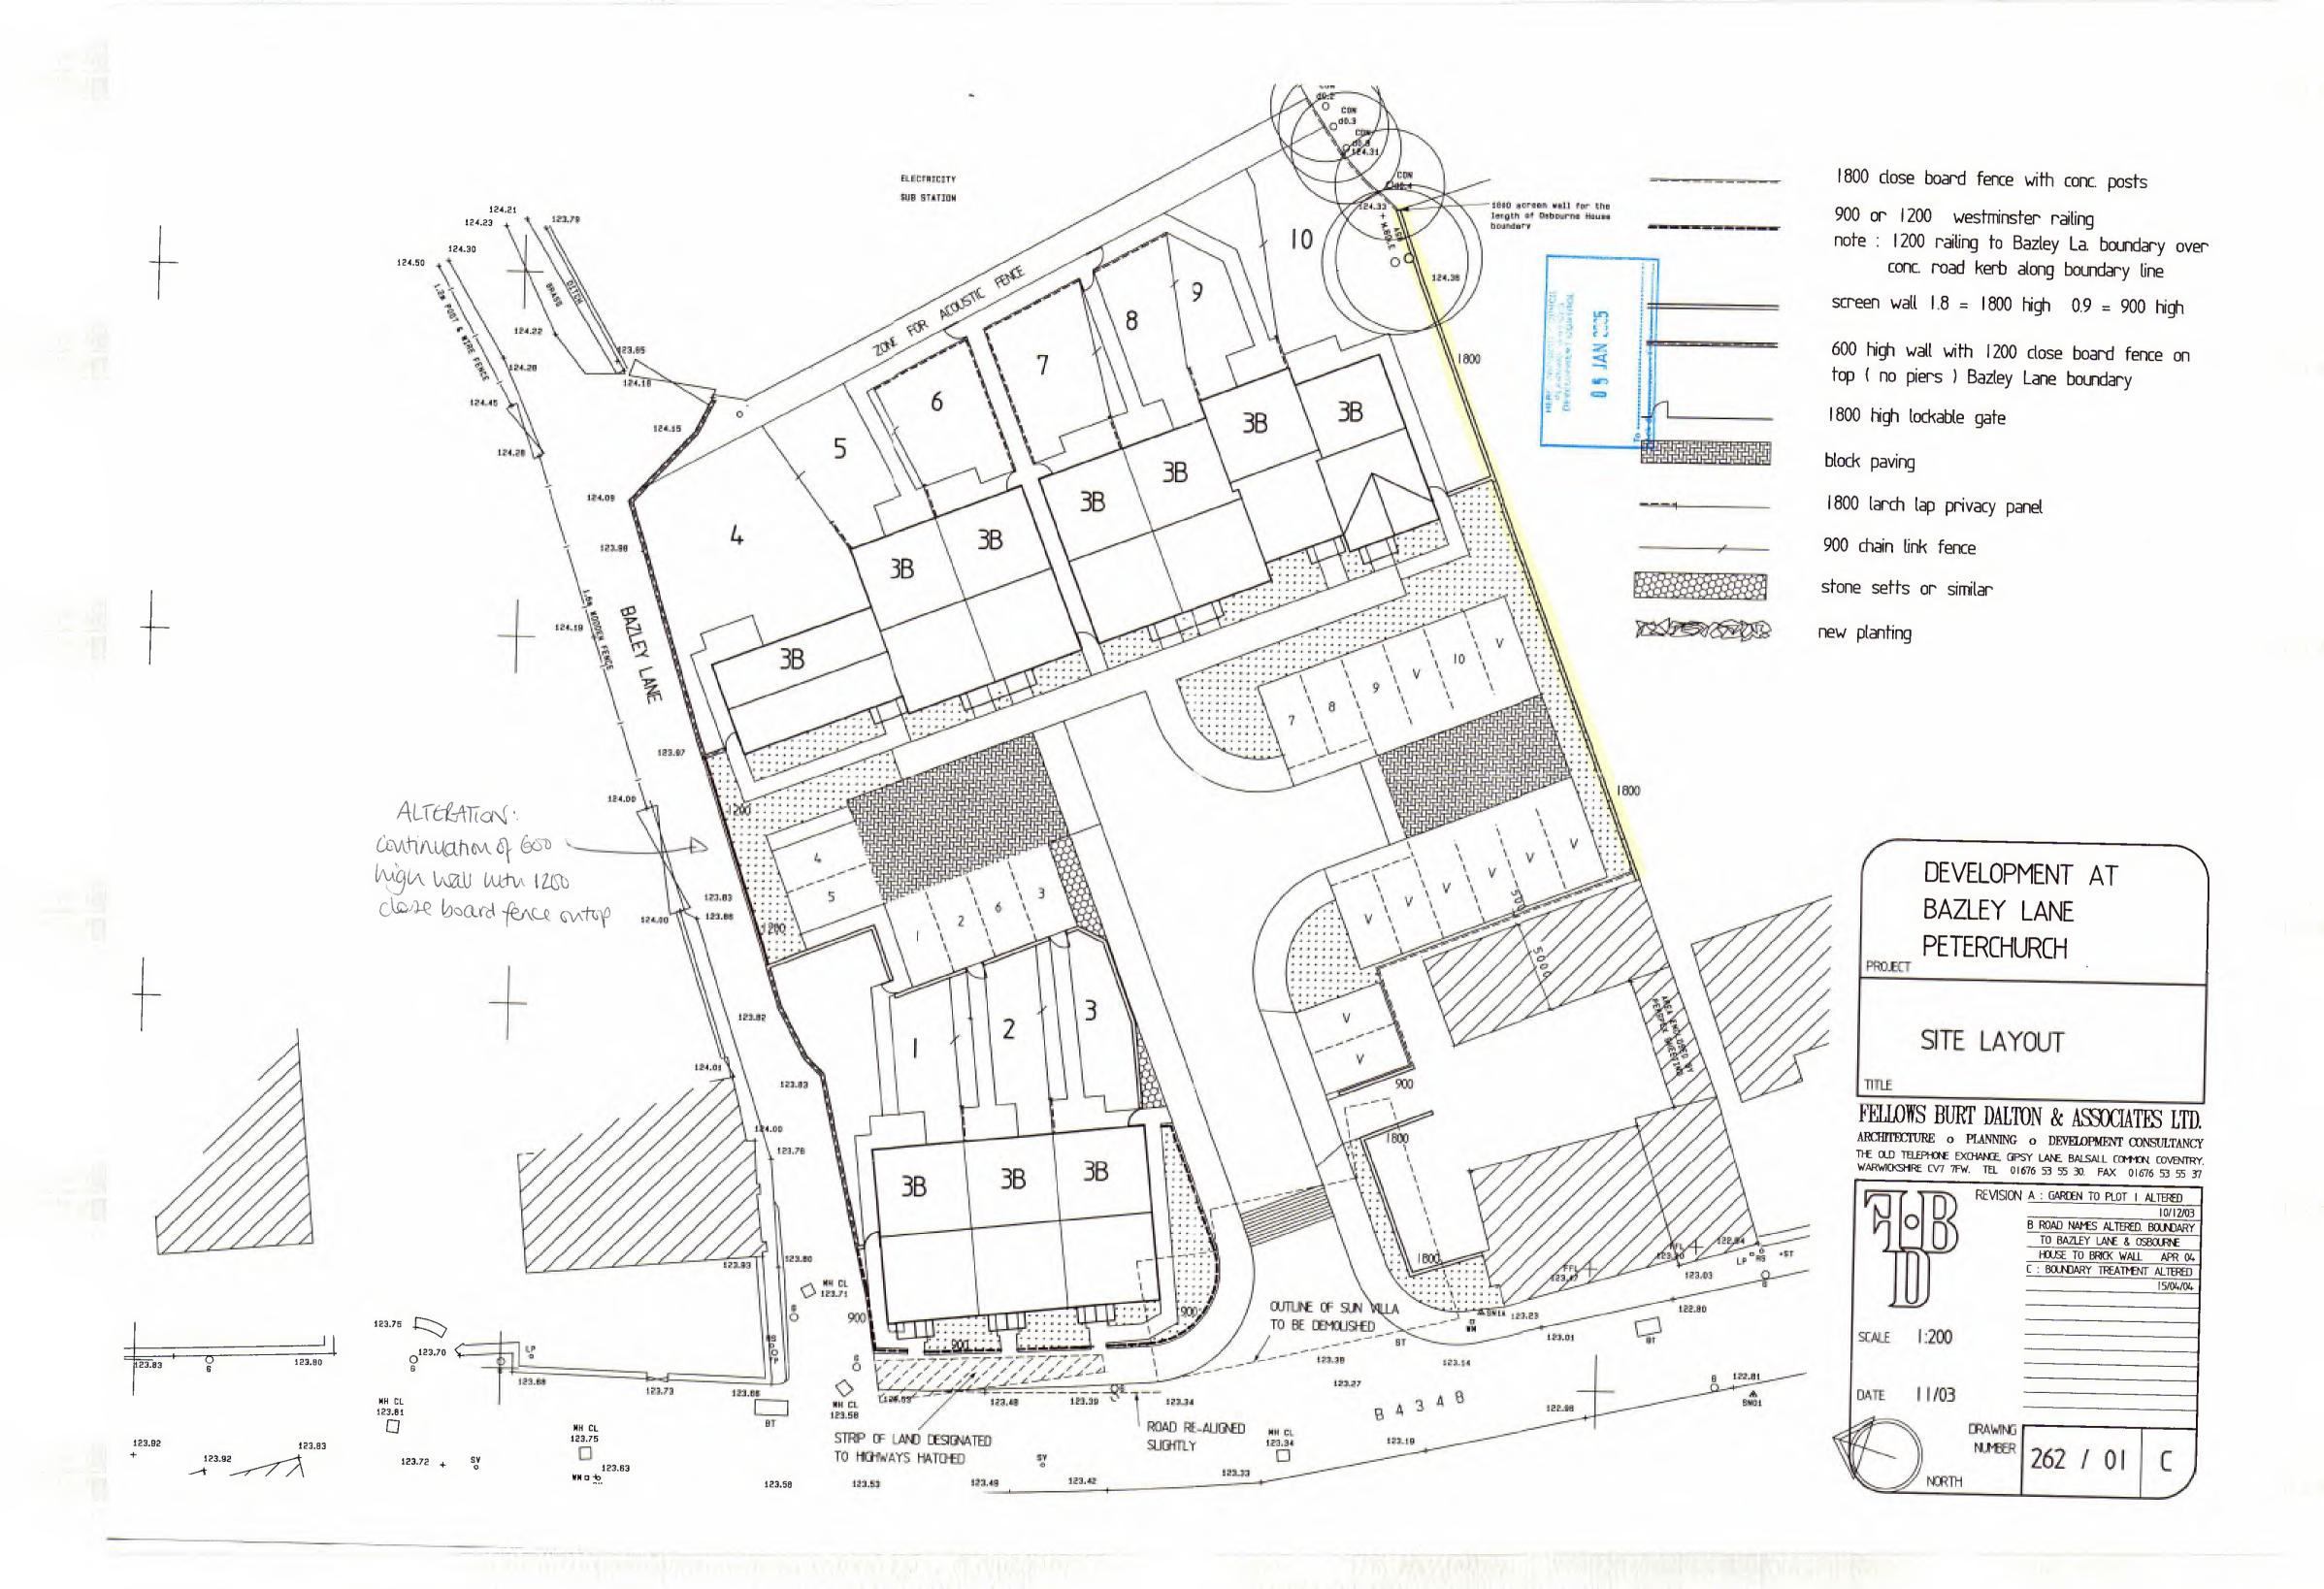

| 7     | R     | REVISION          | A : plot ref<br>unit | corr | ected on v | vide front<br>10/12/03 |
|-------|-------|-------------------|----------------------|------|------------|------------------------|
|       |       |                   |                      |      |            |                        |
| SCALE | 1:50  |                   |                      |      |            |                        |
| DATE  | 11/03 |                   |                      | -    |            |                        |
|       | NORTH | DRAWING<br>NUMBER | 262                  | 1    | 02         | A                      |