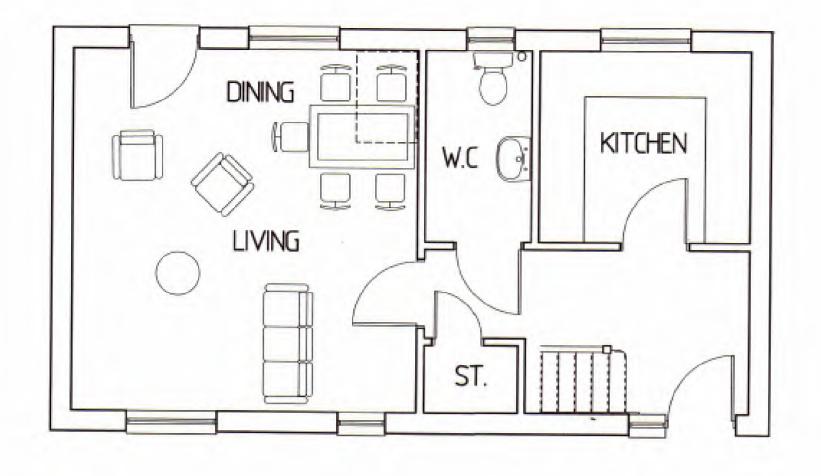

SWCC/3778/F

GROUND FLOOR PLAN PLOT 4

FIRST FLOOR PLAN PLOT 4

GROUND FLOOR PLAN PLOTS 5, 7, 9
PLOTS 1, 2, 3, 6, 8, 10 HANDED

FIRST FLOOR PLAN

DEVELOPMENT AT
BAZLEY LANE
PETERCHURCH
PROJECT

HOUSETYPE
PLANS
3B 5P 86sq.m LIFETIME

GROUND FLOOR PLAN PLOT 4

FIRST FLOOR PLAN PLOT 4

GROUND FLOOR PLAN PLOTS 5, 7, 9
PLOTS 1, 2, 3, 6, 8, 10 HANDED

FIRST FLOOR PLAN

FELLOWS BURT DALTON & ASSOCIATES LTD.

ARCHITECTURE O PLANNING O DEVELOPMENT CONSULTANCY
THE OLD TELEPHONE EXCHANGE GIPSY LANE, BALSALL COMMON COVENTRY
WARWICKSHIRE CV7 7FW. TEL 01676 53 55 30. FAX 01676 53 55 37