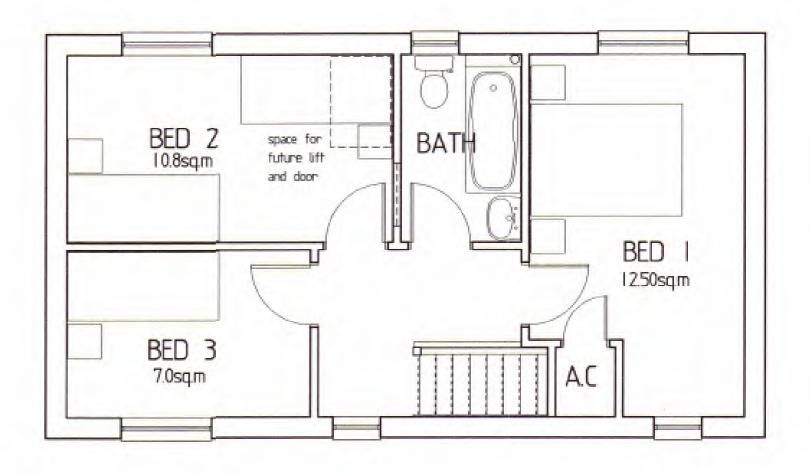

GROUND FLOOR PLAN PLOT 10

FIRST FLOOR PLAN

GROUND FLOOR PLAN PLOTS 5. 7. 9 PLOTS 1, 2, 3, 6, 8, 10 HANDED

FIRST FLOOR PLAN

|           | DEVELOPMENT AT<br>BAZLEY LANE   |
|-----------|---------------------------------|
| PROJECT   | PETERCHURCH                     |
|           | HOUSETYPE                       |
|           | PLANS                           |
| TITLE     | 3B 5P 86sq.m LIFETIME           |
| TETE T OF | C PATROL DATEON A ACCOMINED IND |