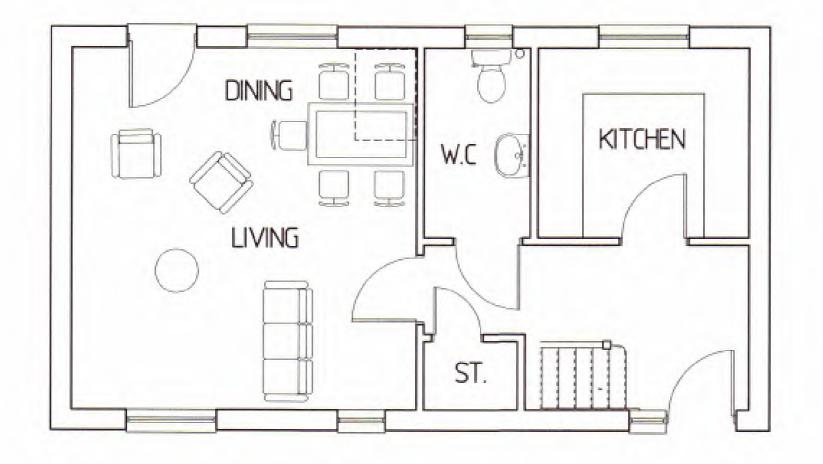

SWCC/3778/F

GROUND FLOOR PLAN PLOT 4

FIRST FLOOR PLAN PLOT 4

GROUND FLOOR PLAN PLOTS 5, 7, 9
PLOTS 1, 2, 3, 6, 8, 10 HANDED

FIRST FLOOR PLAN

DEVELOPMENT AT
BAZLEY LANE
PETERCHURCH
PROJECT

HOUSETYPE
PLANS
3B 5P 86sq.m LIFETIME