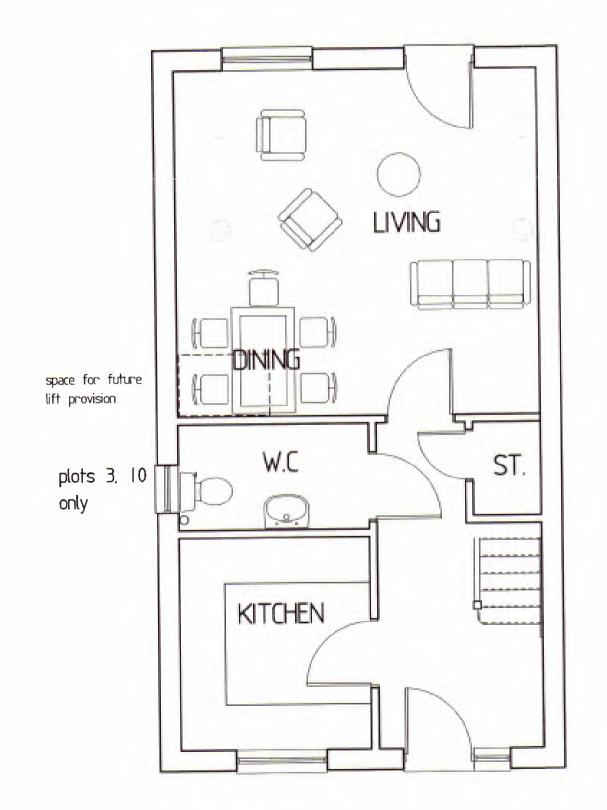

SIDE AND REAR ELEVATIONS

GROUND FLOOR PLAN PLOT 10

FIRST FLOOR PLAN

GROUND FLOOR PLAN PLOTS 5, 7, 9
PLOTS 1, 2, 3, 6, 8, 10 HANDED

FIRST FLOOR PLAN

FELLOWS BURT DALTON & ASSOCIATES LTD.

ARCHITECTURE O PLANNING O DEVELOPMENT CONSULTANCY
THE OLD TELEPHONE EXCHANGE GIPSY LANE, BALSALL COMMON COVENTRY,
WARWICKSHIRE CV7 7FW. TEL 01676 53 55 30. FAX 01676 53 55 37

GROUND FLOOR PLAN PLOT 10

FIRST FLOOR PLAN

GROUND FLOOR PLAN PLOTS 5. 7. 9 PLOTS 1, 2, 3, 6, 8, 10 HANDED

FIRST FLOOR PLAN

|           | DEVELOPMENT AT<br>BAZLEY LANE   |
|-----------|---------------------------------|
| PROJECT   | PETERCHURCH                     |
|           | HOUSETYPE                       |
|           | PLANS                           |
| TITLE     | 3B 5P 86sq.m LIFETIME           |
| TETE T OF | C PATROL DATEON A ACCOMINED IND |