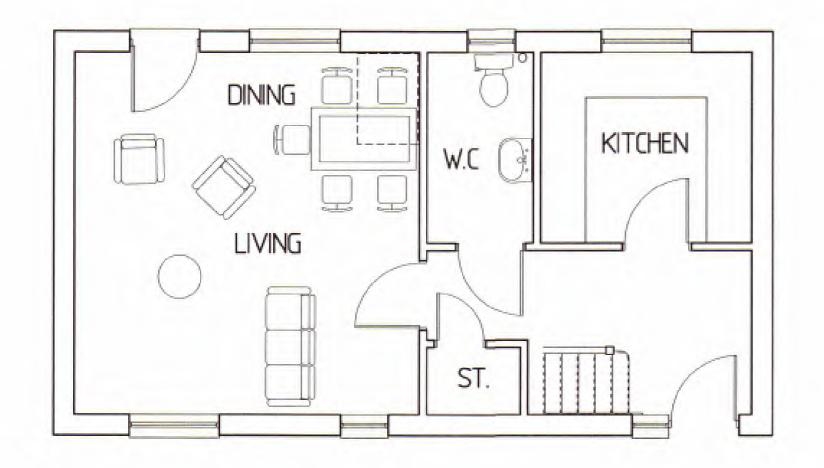

SWCC/3778/F

GROUND FLOOR PLAN PLOT 4

FIRST FLOOR PLAN PLOT 4

GROUND FLOOR PLAN PLOTS 5, 7, 9
PLOTS 1, 2, 3, 6, 8, 10 HANDED

FIRST FLOOR PLAN

DEVELOPMENT AT
BAZLEY LANE
PETERCHURCH
PROJECT

HOUSETYPE
PLANS
3B 5P 86sq.m LIFETIME

GROUND FLOOR PLAN PLOT 10

FIRST FLOOR PLAN

GROUND FLOOR PLAN PLOTS 5. 7. 9 PLOTS 1, 2, 3, 6, 8, 10 HANDED

FIRST FLOOR PLAN

|           | DEVELOPMENT AT<br>BAZLEY LANE   |
|-----------|---------------------------------|
| PROJECT   | PETERCHURCH                     |
|           | HOUSETYPE                       |
|           | PLANS                           |
| TITLE     | 3B 5P 86sq.m LIFETIME           |
| TETE T OF | C PATROL DATEON A ACCOMINED IND |