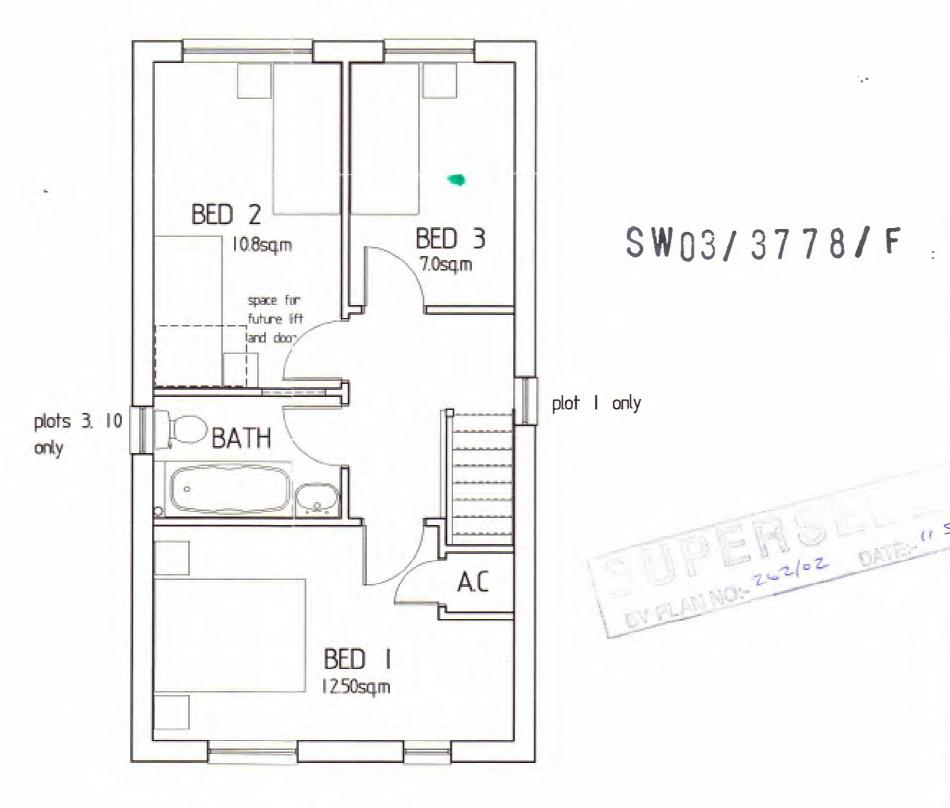

SIDE AND REAR ELEVATIONS

GROUND FLOOR PLAN PLOT 10

FIRST FLOOR PLAN

GROUND FLOOR PLAN PLOTS 5, 7, 9
PLOTS 1, 2, 3, 6, 8, 10 HANDED

FIRST FLOOR PLAN

FELLOWS BURT DALTON & ASSOCIATES LTD.

ARCHITECTURE O PLANNING O DEVELOPMENT CONSULTANCY
THE OLD TELEPHONE EXCHANGE GIPSY LANE, BALSALL COMMON COVENTRY,
WARWICKSHIRE CV7 7FW. TEL 01676 53 55 30. FAX 01676 53 55 37

GROUND FLOOR PLAN PLOT 10

FIRST FLOOR PLAN

GROUND FLOOR PLAN PLOTS 5. 7. 9 PLOTS 1, 2, 3, 6, 8, 10 HANDED

FIRST FLOOR PLAN

|           | DEVELOPMENT AT<br>BAZLEY LANE   |
|-----------|---------------------------------|
| PROJECT   | PETERCHURCH                     |
|           | HOUSETYPE                       |
|           | PLANS                           |
| TITLE     | 3B 5P 86sq.m LIFETIME           |
| TETE T OF | C PATROL DATEON A ACCOMINED IND |