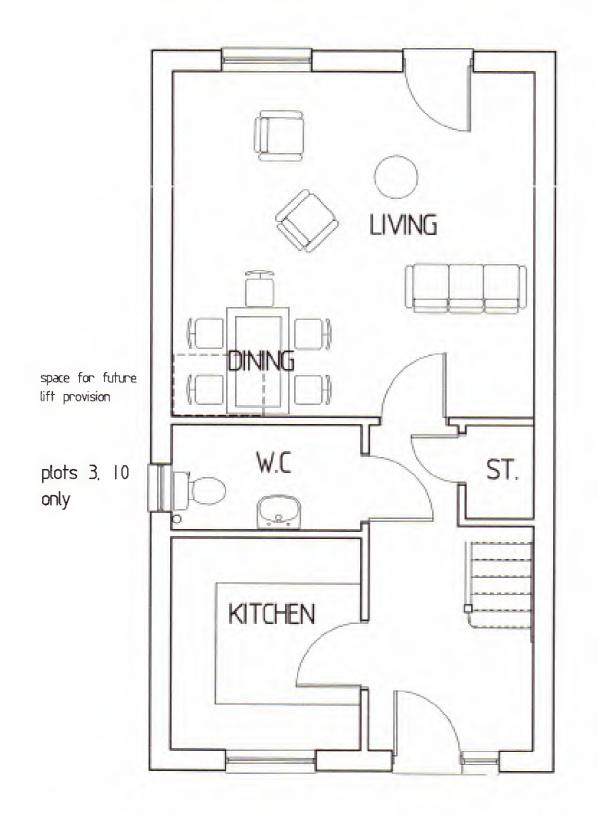

GROUND FLOOR PLAN PLOT 10

FIRST FLOOR PLAN

GROUND FLOOR PLAN PLOTS 5. 7. 9 PLOTS 1, 2, 3, 6, 8, 10 HANDED

FIRST FLOOR PLAN

|           | DEVELOPMENT AT<br>BAZLEY LANE   |
|-----------|---------------------------------|
| PROJECT   | PETERCHURCH                     |
|           | HOUSETYPE                       |
|           | PLANS                           |
| TITLE     | 3B 5P 86sq.m LIFETIME           |
| TETE T OF | C PATROL DATEON A ACCOMINED IND |