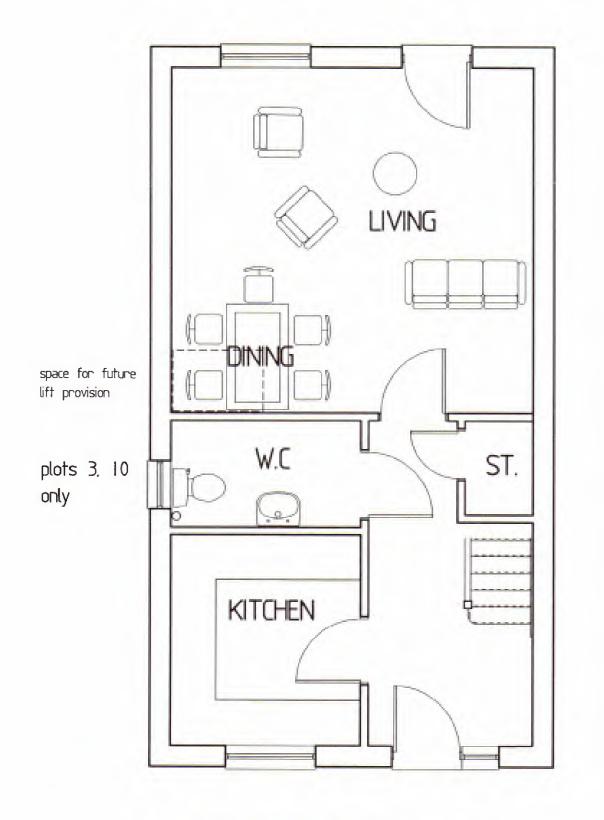

GROUND FLOOR PLAN PLOT 4

FIRST FLOOR PLAN PLOT 4

GROUND FLOOR PLAN PLOTS 5, 7, 9
PLOTS 1, 2, 3, 6, 8, 10 HANDED

FIRST FLOOR PLAN

FELLOWS BURT DALTON & ASSOCIATES LTD.

ARCHITECTURE O PLANNING O DEVELOPMENT CONSULTANCY
THE OLD TELEPHONE EXCHANGE GIPSY LANE, BALSALL COMMON COVENTRY
WARWICKSHIRE CV7 7FW. TEL 01676 53 55 30. FAX 01676 53 55 37

SWCC/3778/F

GROUND FLOOR PLAN PLOT 4

FIRST FLOOR PLAN PLOT 4

GROUND FLOOR PLAN PLOTS 5, 7, 9
PLOTS 1, 2, 3, 6, 8, 10 HANDED

FIRST FLOOR PLAN

DEVELOPMENT AT
BAZLEY LANE
PETERCHURCH
PROJECT

HOUSETYPE
PLANS
3B 5P 86sq.m LIFETIME