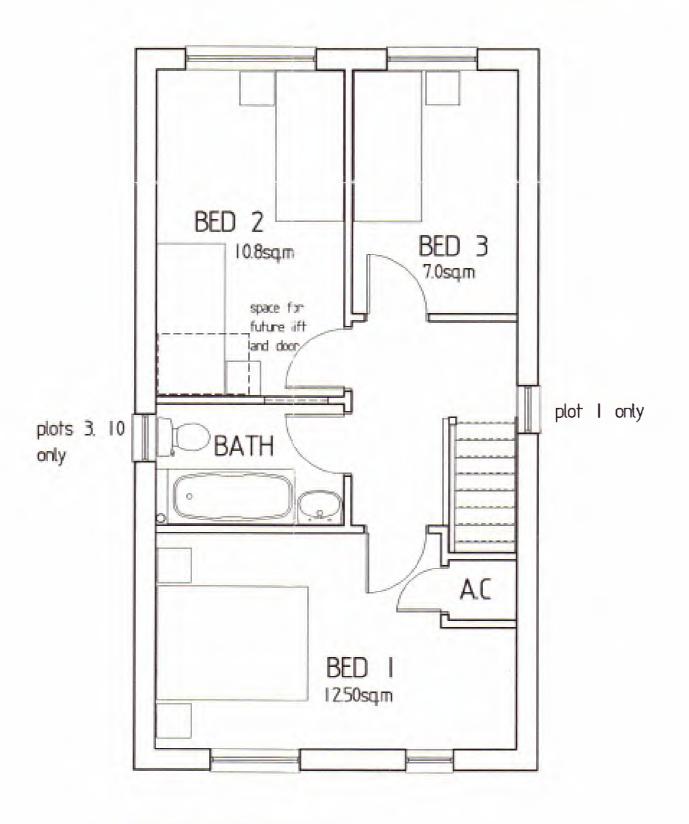

SWCC/3778/F

GROUND FLOOR PLAN PLOT 4

FIRST FLOOR PLAN PLOT 4

GROUND FLOOR PLAN PLOTS 5, 7, 9
PLOTS 1, 2, 3, 6, 8, 10 HANDED

FIRST FLOOR PLAN

DEVELOPMENT AT
BAZLEY LANE
PETERCHURCH
PROJECT

HOUSETYPE
PLANS
3B 5P 86sq.m LIFETIME