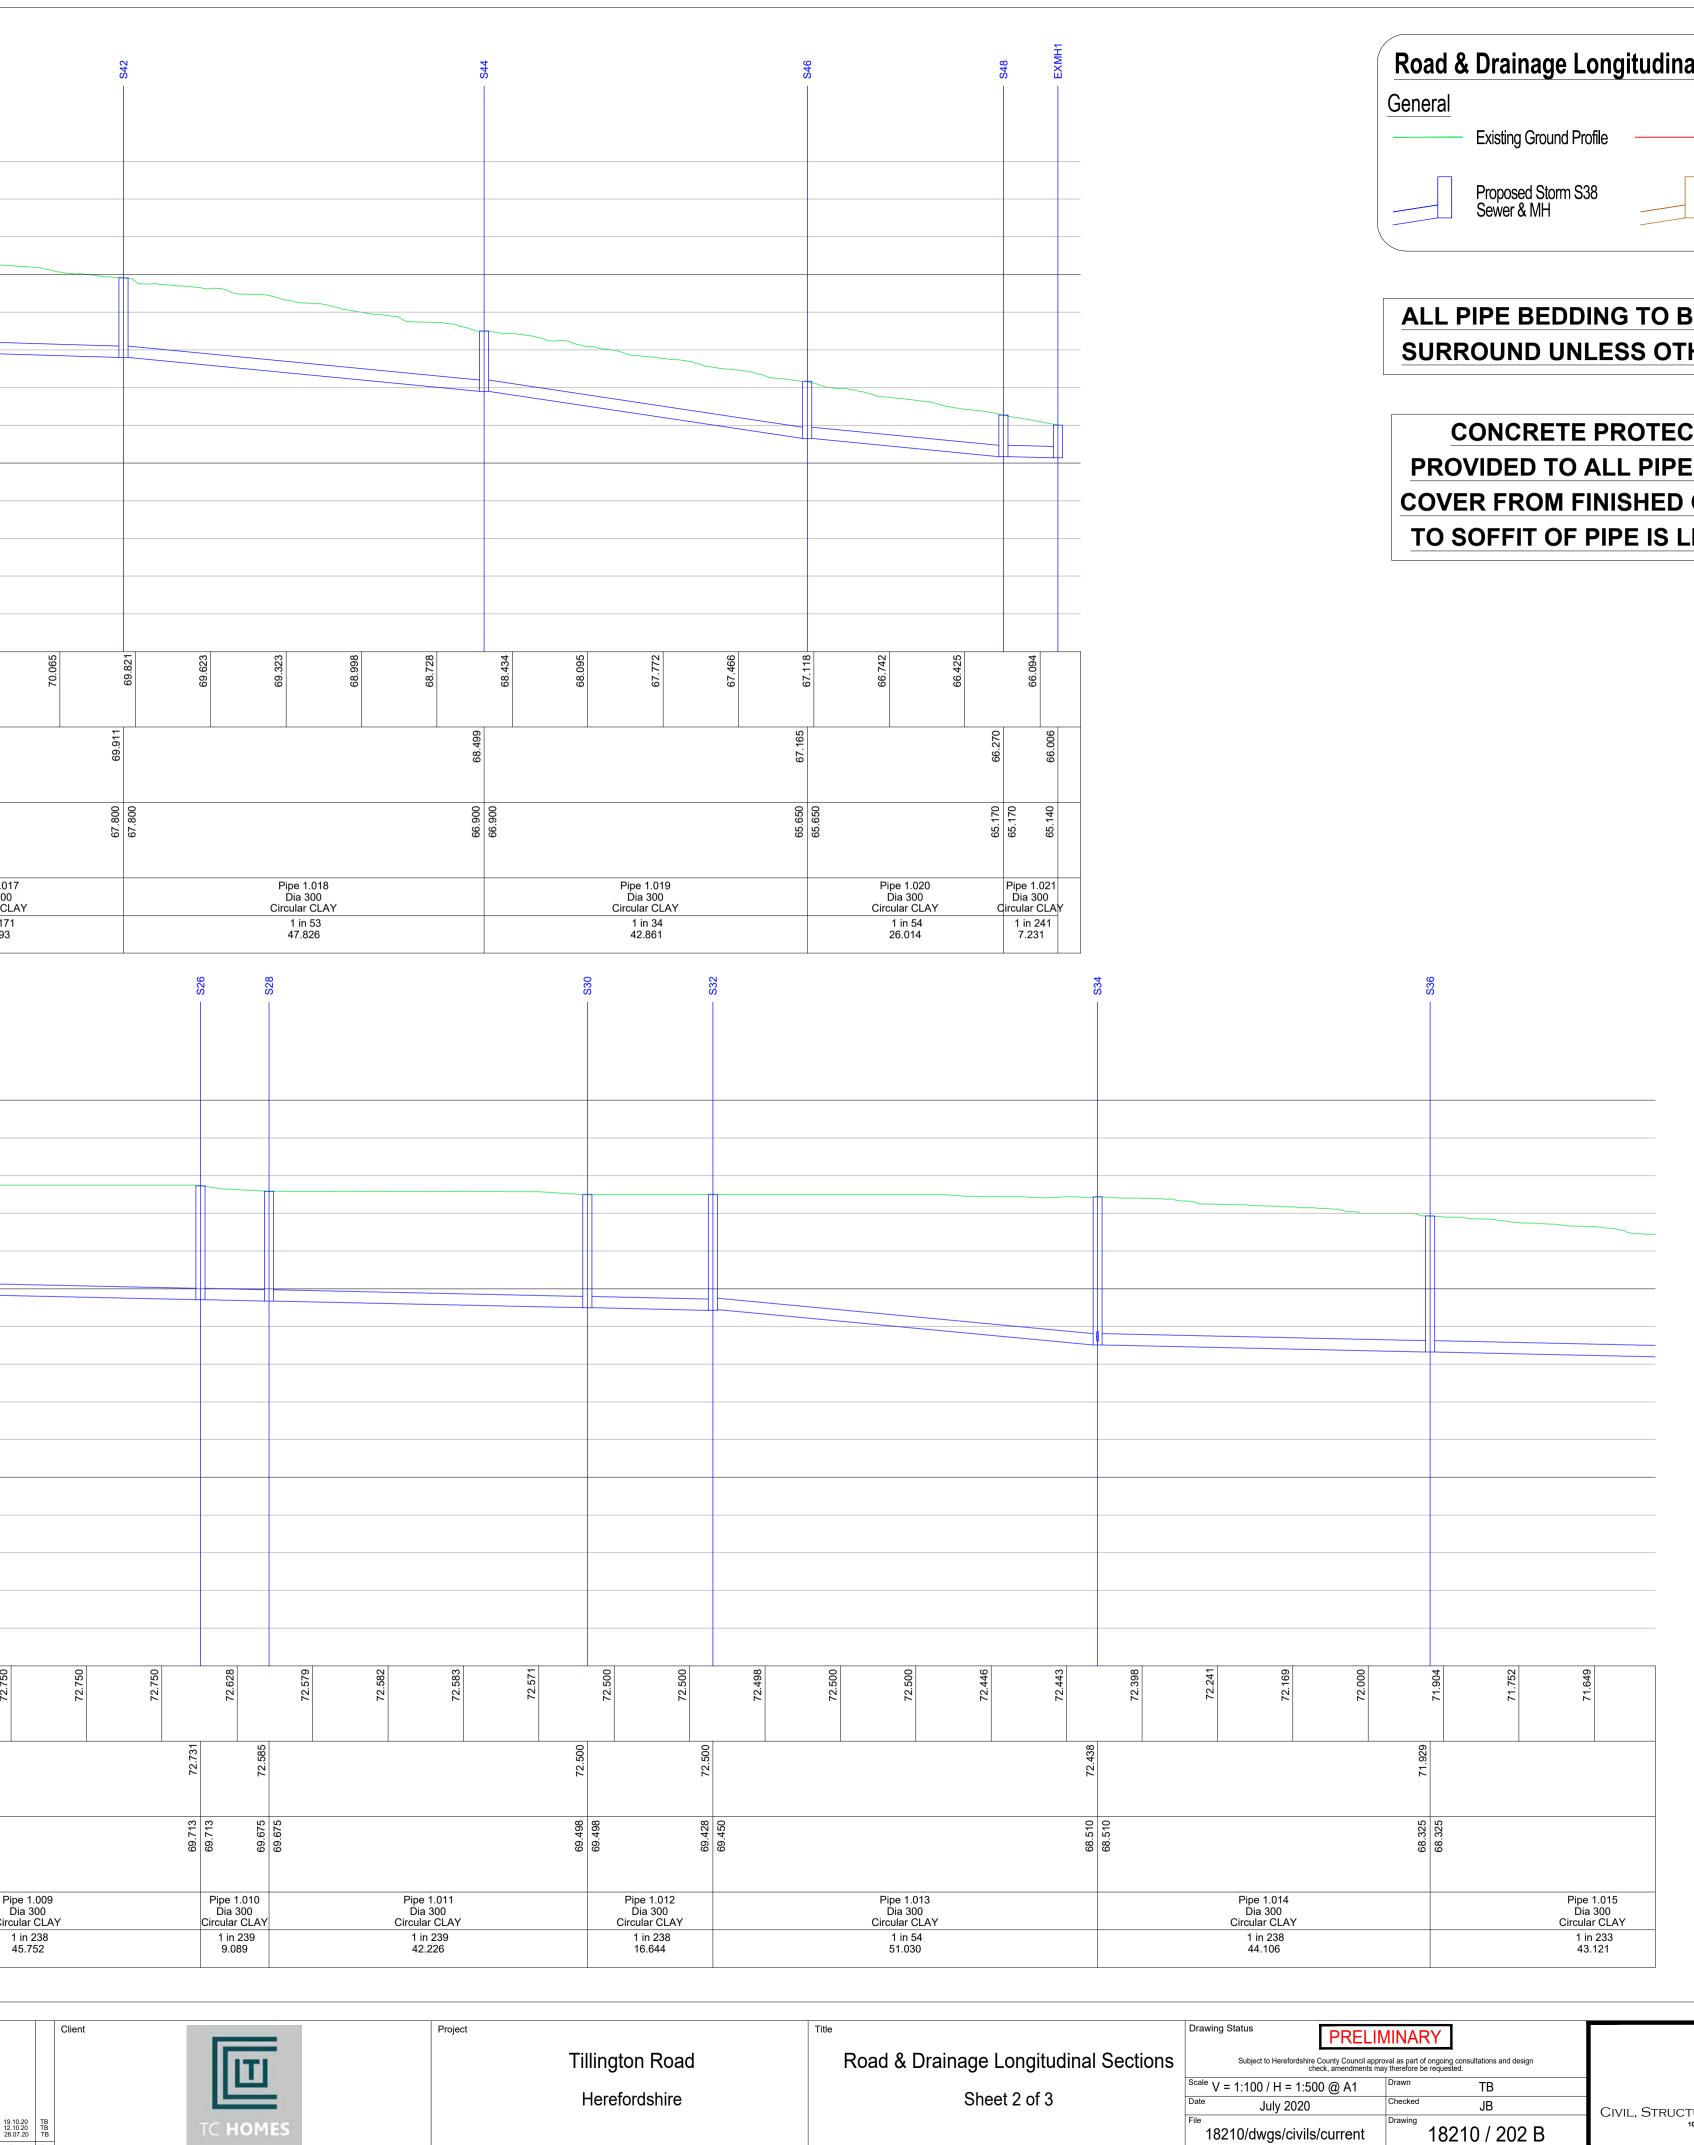

|                         |        |                                             | S38                                 |        |                                                              |        |           |                                                             |                                               |
|-------------------------|--------|---------------------------------------------|-------------------------------------|--------|--------------------------------------------------------------|--------|-----------|-------------------------------------------------------------|-----------------------------------------------|
| -                       |        |                                             |                                     |        |                                                              |        |           |                                                             |                                               |
| 70.000 -                |        |                                             |                                     |        |                                                              |        |           |                                                             |                                               |
| -                       |        |                                             |                                     |        |                                                              |        |           |                                                             |                                               |
| -                       |        |                                             |                                     |        |                                                              |        |           |                                                             |                                               |
| 65.000 -                |        |                                             |                                     |        |                                                              |        |           |                                                             |                                               |
| -<br>- DATUM 61.000     |        |                                             |                                     |        |                                                              |        |           |                                                             |                                               |
| GROUND LEVEL            | 71.429 |                                             | 71.250                              | 71.105 | 70.924                                                       | 70.718 | 70.580    | 70.318                                                      | 70.065                                        |
| STORMWATER COVER LEVEL  |        |                                             | 71.250                              |        |                                                              |        | 207.02    |                                                             |                                               |
| STORMWATER INVERT       |        |                                             | 68.140<br>68.140                    |        |                                                              |        | 000<br>89 |                                                             |                                               |
| STORMWATER DETAILS      |        |                                             |                                     | (      | Pipe 1.016<br>Dia 300<br>Circular CLAY<br>1 in 234<br>32.800 |        |           | Pipe 1.017<br>Dia 300<br>Circular CLA<br>1 in 171<br>34.293 | Y                                             |
| 75.00<br>70.00<br>65.00 | 00     |                                             |                                     |        |                                                              |        |           |                                                             |                                               |
| DATUM 61.00             | 72.653 |                                             | 73 700                              | 72.728 | 72 746                                                       | 72.750 | 72.750    | 72.750                                                      |                                               |
| GROUND LEVEL            |        |                                             |                                     | 2      | 2                                                            |        | 72.       | 72.                                                         |                                               |
| STORMWATER COVER LEVEL  | 72.703 |                                             | 72.708                              |        |                                                              | 72.750 |           |                                                             |                                               |
| STORMWATER INVERT       |        | 70.060                                      | 70.030                              | 70.030 |                                                              | 69.905 | 69.905    |                                                             |                                               |
| STORMWATER DETAILS      | C      | Pipe ´<br>Dia 1<br>ircular (<br>1 in<br>14. | 1.007<br>1500<br>CONC<br>500<br>677 |        | Pipe 1.008<br>Dia 300<br>Circular CLAY<br>1 in 207<br>24.843 |        |           | Pipe<br>Dia<br>Circul<br>1 i<br>45                          | e 1.009<br>a 300<br>ar CLAY<br>n 238<br>5.752 |

| 3<br>4<br>- | Drawing amended to suit S38 comments<br>15000 MH material amended to conc. HB1 gradient and IL amended to suit revised location<br>First Issue |
|-------------|------------------------------------------------------------------------------------------------------------------------------------------------|
|             |                                                                                                                                                |

| 19.10.20<br>12.10.20 | TB |  |
|----------------------|----|--|
| 28.07.20             | ТВ |  |
| Date                 | By |  |

|         |                                  | Jitaamar | Sections Legend:                       |
|---------|----------------------------------|----------|----------------------------------------|
| General |                                  |          |                                        |
|         | Existing Ground Profile          |          | Proposed Highway<br>Vertical Alignment |
|         | Proposed Storm S38<br>Sewer & MH |          | Proposed Foul S104<br>Sewer & MH       |

## ALL PIPE BEDDING TO BE CLASS S BED & SURROUND UNLESS OTHERWISE STATED

## **CONCRETE PROTECTION TO BE** PROVIDED TO ALL PIPES/MH'S WHERE **COVER FROM FINISHED GROUND LEVEL** TO SOFFIT OF PIPE IS LESS THAN 1.2M

|                     | VINARY<br>val as part of ongoing consultations and design<br>y therefore be requested. |                                                                                                                                    |
|---------------------|----------------------------------------------------------------------------------------|------------------------------------------------------------------------------------------------------------------------------------|
| 00 / H = 1:500 @ A1 | Drawn TB                                                                               | BANNERS GATE                                                                                                                       |
| July 2020           | Checked JB                                                                             | Civil, Structural & Architectural Design Services                                                                                  |
| lwgs/civils/current | Drawing 18210 / 202 B                                                                  | 10-11 Birmingham Street, Halesowen, West Midlands B63 3HN<br>Tel: 0121 687 1500 Fax: 0121 687 1501<br>E-mail: mail@bannersgate.com |