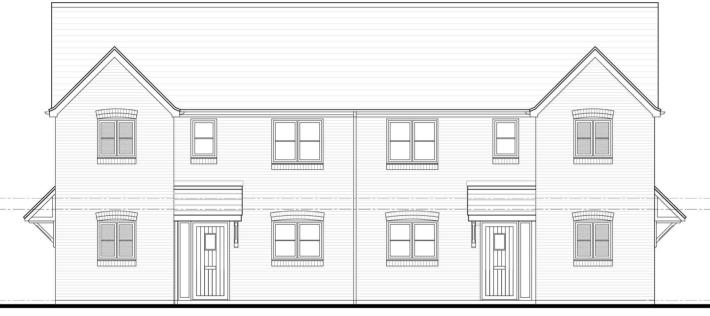

Front Elevation

Rear Elevation

#### Material Schedule

- Caldera Red Multi or Sunset Red Mixture or similar approved Russell Highland Slate Grey Roof Tiles or similar approved Brickwork heads/cills GRP chimney