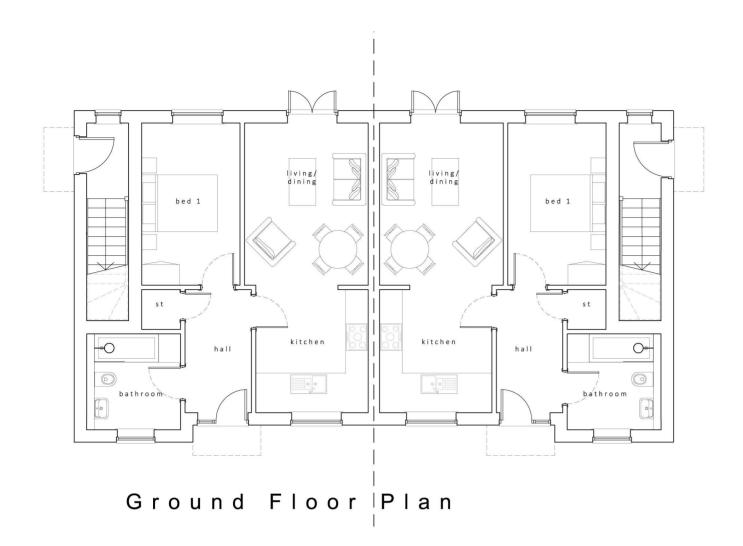

First Floor Plan







Side Elevation

Side Elevation



1:100 @ A2

zebra architects ltd. is part of zebra group consulting ltd.

zebra architects ltd | c2 perdiswell park | worcester | wr3 7nw hello@zebraarchitects.co.uk | 01905 351 472

Ordnance Survey (c) Crown Copyright. All rights reserved. Licence number 100022432

Copyright is reserved by Zebra Architects and the drawing is issued on the condition that it is not copied either wholly or in part without first obtaining written consent from them. Do not scale from this drawing, figured dimensions only to be used. All dimensions to be checked on site before commencement of any work, shop drawings or the ordering of materials. This drawing is to be read in conjunction with appropriate consultant engineers drawings, schedules, speci