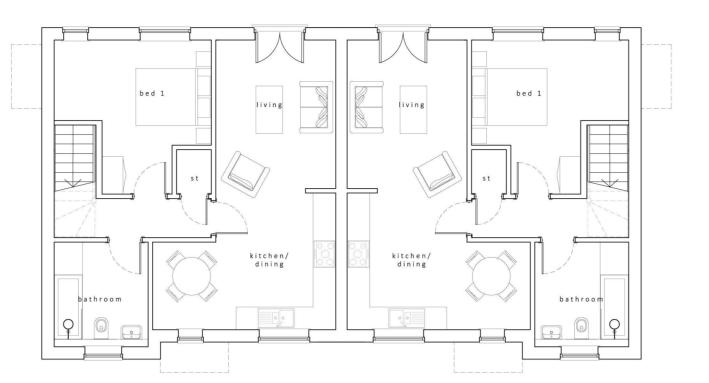

First Floor Plan

Side Elevation

Side Elevation

1:100 @ A2

zebra architects ltd. is part of zebra group consulting ltd.

zebra architects ltd | c2 perdiswell park | worcester | wr3 7nw hello@zebraarchitects.co.uk | 01905 351 472

## House Type E

1B2P - 50/55 sqm

Plots 49-52