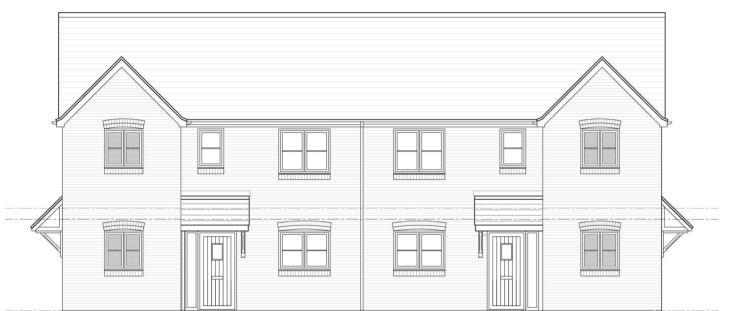

Side Elevation



1:100 @ A2

zebra architects ltd. is part of zebra group consulting ltd.

zebra architects ltd | c2 perdiswell park | worcester | wr3 7nw hello@zebraarchitects.co.uk | 01905 351 472

Ordnance Survey (c) Crown Copyright. All rights reserved. Licence number 100022432

Copyright is reserved by Zebra Architects and the drawing is issued on the condition that it is not copied either wholly or in part without first obtaining written consent from them. Do not scale from this drawing, figured dimensions only to be used. All dimensions to be checked on site before commencement of any work, shop drawings or the ordering of materials. This drawing is to be read in conjunction with appropriate consultant engineers drawings, schedules, specification and manufacturer's information.





Front Elevation



Rear Elevation

# **Living Space** Housing

zeb1280

#### **Cholstrey Road**

Leominster

PL-110

### **House Type E** GA Plans & Elevations

date December 2019

planning

rev

plot numbers amended

03/01/20

## House Type E

1B2P - 50/55 sqm

Plots 49-52

#### Material Schedule

- Caldera Red Multi or Sunset Red Mixture or similar approved Russell Highland Slate Grey Roof Tiles or similar approved Brickwork heads/cills GRP chimney