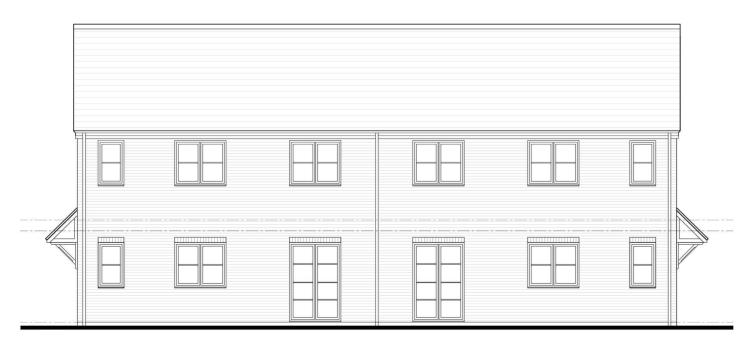

:100 @ A2

zebra architects ltd. is part of zebra group consulting ltd.

zebra architects ltd | c2 perdiswell park | worcester | wr3 7nw hello@zebraarchitects.co.uk | 01905 351 472

Ordnance Survey (c) Crown Copyright. All rights reserved. Licence number 100022432

Copyright is reserved by Zebra Architects and the drawing is issued on the condition that it is not copied either wholly or in part without first obtaining written consent from them. Do not scale from this drawing, figured dimensions only to be used. All dimensions to be checked on site before commencement of any work, shop drawings or the ordering of materials. This drawing is to be read in conjunction with appropriate consultant engineers drawings, schedules, specification and manufacturer's information.





Front Elevation



Rear Elevation

# **Living Space** Housing

zeb1280

#### **Cholstrey Road**

Leominster

PL-110

### **House Type E** GA Plans & Elevations

date December 2019

planning

rev

plot numbers amended

03/01/20

## House Type E

1B2P - 50/55 sqm

Plots 49-52

#### Material Schedule

- Caldera Red Multi or Sunset Red Mixture or similar approved Russell Highland Slate Grey Roof Tiles or similar approved Brickwork heads/cills GRP chimney