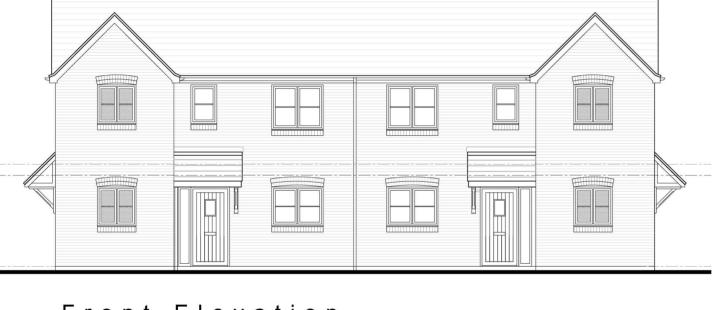

Front Elevation

Rear Elevation

#### Material Schedule

- Caldera Red Multi or Sunset Red Mixture or similar approved Russell Highland Slate Grey Roof Tiles or similar approved Brickwork heads/cills GRP chimney