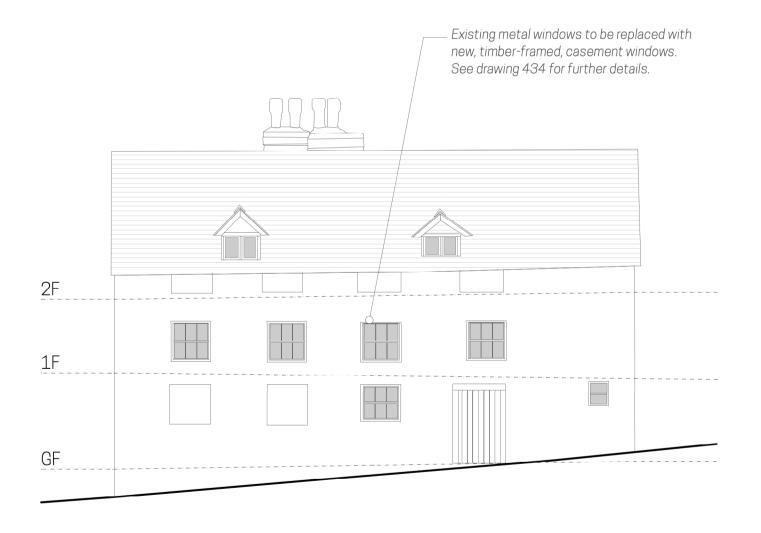

FRONT ELEVATION [NORTH]
1:100 @ A1 / 1:200 @ A3

| SIDE ELEVATION [EAST] 1:100 @ A1 / 1:200 @ A3

REAR ELEVATION [SOUTH] 1:100 @ A1 / 1:200 @ A3

| SIDE ELEVATION [WEST] 1:100 @ A1 / 1:200 @ A3

this drawing is copyright to Koda Architects Ltd. | do NOT scale off this drawing | all dimensions to be checked on site - do not rely on these measurements | any errors or discrepancies to be reported to the architect immediately

1:100 @ A1 / 1:200 @ A3

JM

**PLANNING** 

PROPOSED **ELEVATIONS**