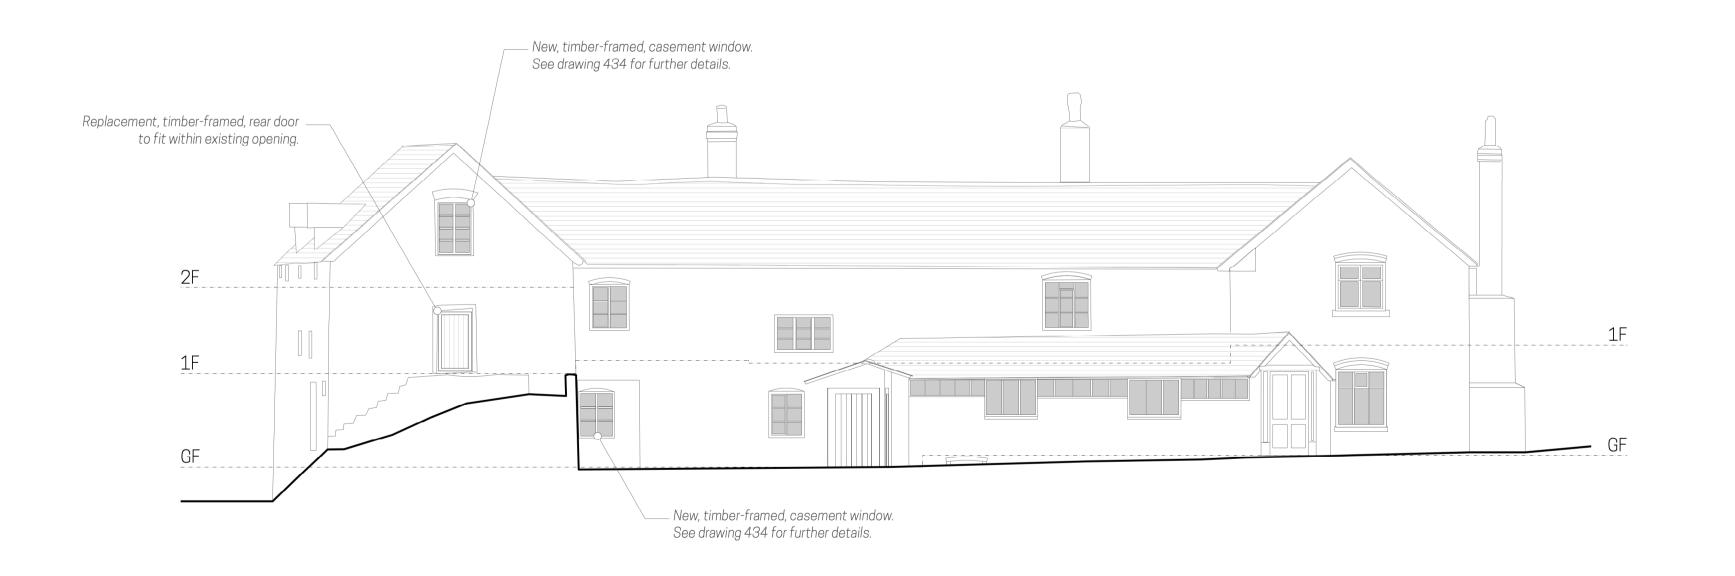

FRONT ELEVATION [NORTH]
1:100 @ A1 / 1:200 @ A3

| SIDE ELEVATION [EAST] 1:100 @ A1 / 1:200 @ A3

REAR ELEVATION [SOUTH] 1:100 @ A1 / 1:200 @ A3

| SIDE ELEVATION [WEST] 1:100 @ A1 / 1:200 @ A3

this drawing is copyright to Koda Architects Ltd. | do NOT scale off this drawing | all dimensions to be checked on site - do not rely on these measurements | any errors or discrepancies to be reported to the architect immediately

1:100 @ A1 / 1:200 @ A3

JM

**PLANNING** 

PROPOSED **ELEVATIONS**