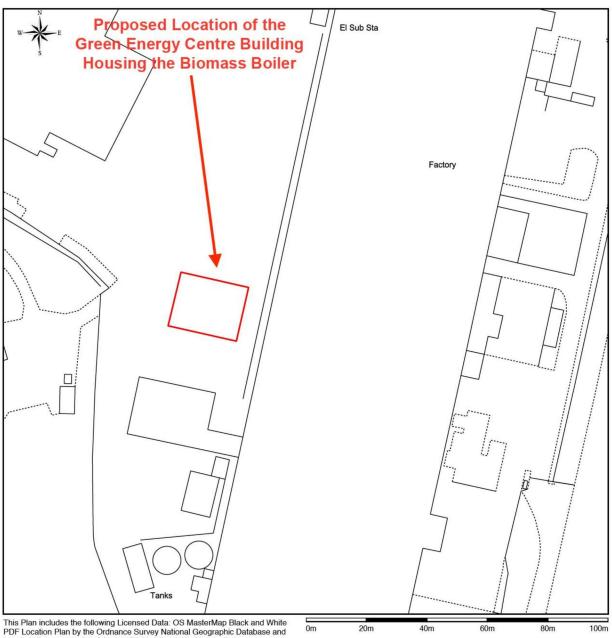

## Kingspan Insulation Ltd - Green Energy Centre (Block Plan)

PDF Location Plan by the Ordnance Survey National Geographic Database and incorporating surveyed revision available at the date of production. Reproduction in whole or in part is prohibited without the prior permission of Ordnance Survey. The representation of a road, track or path is no evidence of a right of way. The representation of features, as lines is no evidence of a property boundary. © Crown copyright and database rights, 2015. Ordnance Survey 0100031673

Scale: 1:1250, paper size: A4

Kingspan - 001

Location of the Green Energy Centre and Associated Biomass Boiler