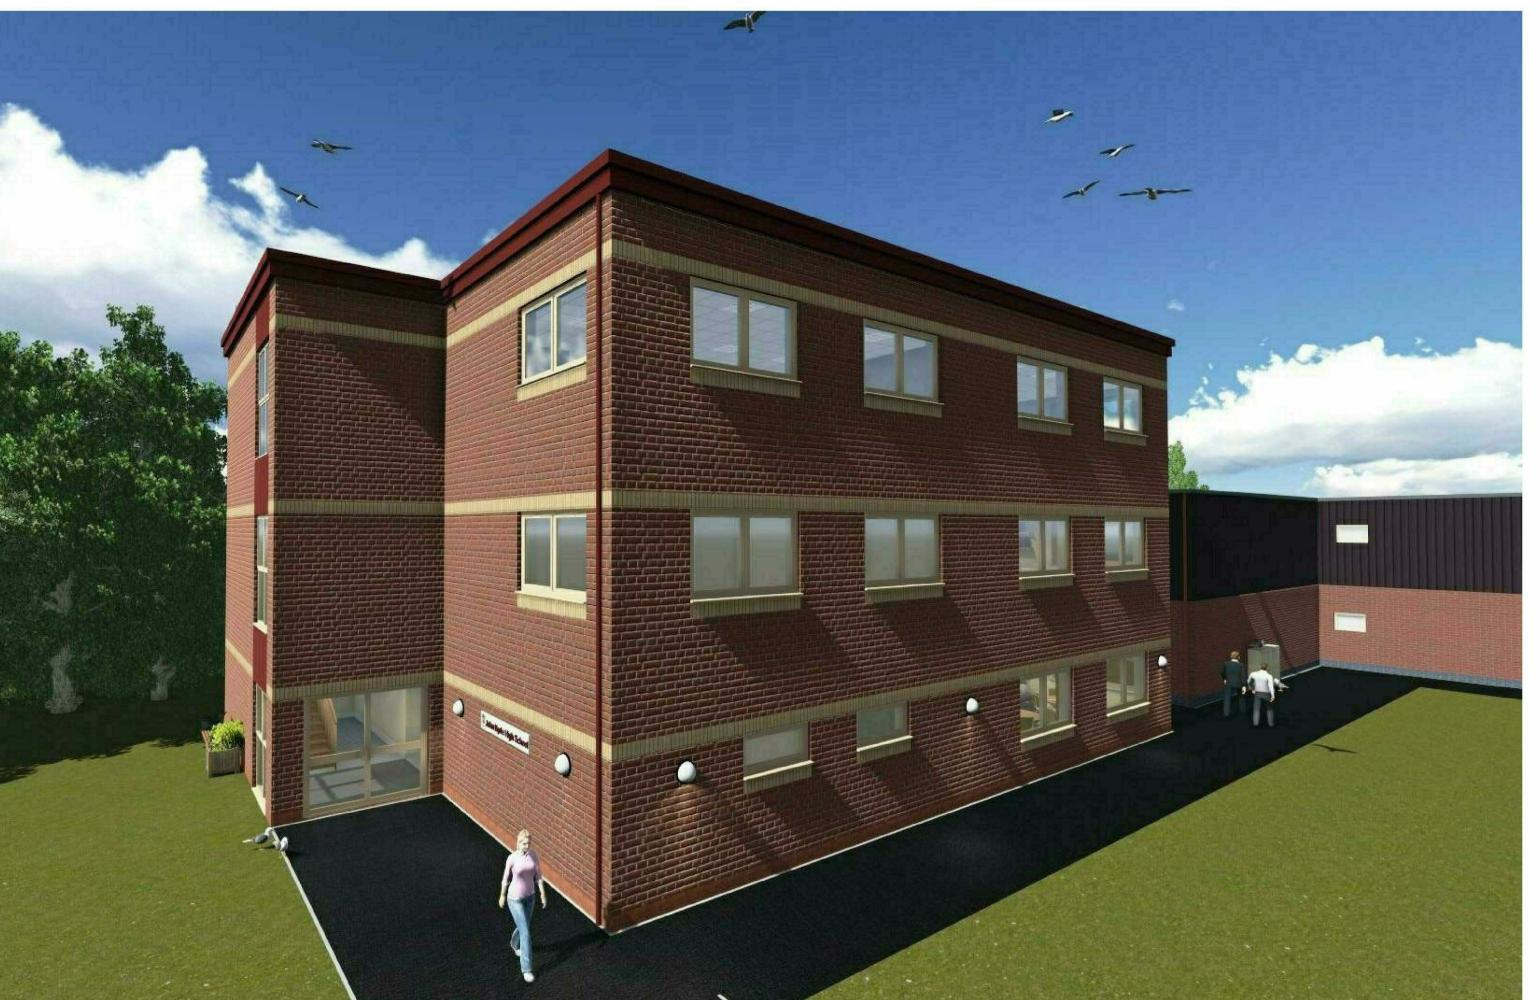

## John Kyrle High School

3D Visuals

LEGEND

Specification takes precedence over all drawings
All Furniture Shown Indicative only
Steps and ramps shown indicative only
Building Control may require variations to the
steps & ramps design shown.

Please Note:
All 3D visuals are indicative. Please see technicial specification for full scope of works.

| ev | Description                                                                                                                                                                                                                                                                                                                                                                   | Ву | Date     |
|----|-------------------------------------------------------------------------------------------------------------------------------------------------------------------------------------------------------------------------------------------------------------------------------------------------------------------------------------------------------------------------------|----|----------|
|    | Internal layout altered to match<br>'Clients' request through E-mail<br>dated 06/12/13.                                                                                                                                                                                                                                                                                       | DK | 10/12/13 |
|    | AC Units, Condenser Units & Ventilation vents added. Inlet and exhaust pipes indicated. Curtain wall on Elevation A changed to brick only. Curtain Wall on Elevation B changed to windows and coloured cladding panels. All fire exit doors are now solid. External stair case run altered. Internal double doors added to each corridor. New window added in the Staff room. | DK | 22/04/14 |