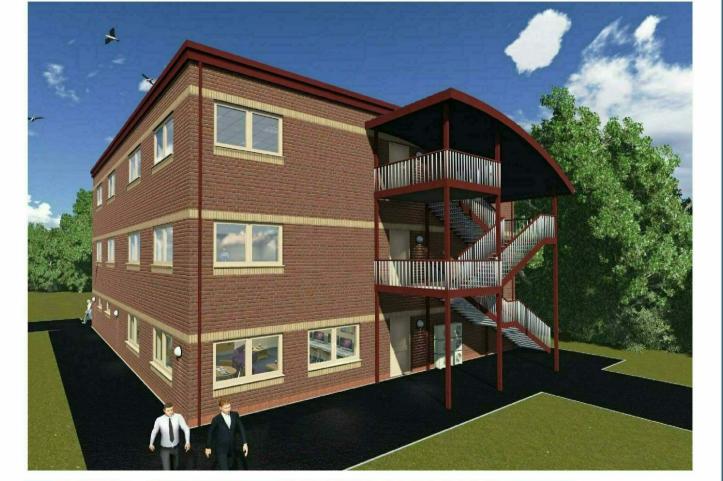

## John Kyrle High School

3D Visuals

LEGEND

Specification takes precedence over all drawings
All Furniture Shown Indicative only
Steps and ramps shown indicative only
Building Control may require variations to the
steps & ramps design shown.

Please Note:
All 3D visuals are indicative. Please see technicial specification for full scope of works.

| ev | Description                                                                                                                                                                                                                                                                                                                                                                   | Ву | Date     |
|----|-------------------------------------------------------------------------------------------------------------------------------------------------------------------------------------------------------------------------------------------------------------------------------------------------------------------------------------------------------------------------------|----|----------|
|    | Internal layout altered to match<br>'Clients' request through E-mail<br>dated 06/12/13.                                                                                                                                                                                                                                                                                       | DK | 10/12/13 |
|    | AC Units, Condenser Units & Ventilation vents added. Inlet and exhaust pipes indicated. Curtain wall on Elevation A changed to brick only. Curtain Wall on Elevation B changed to windows and coloured cladding panels. All fire exit doors are now solid. External stair case run altered. Internal double doors added to each corridor. New window added in the Staff room. | DK | 22/04/14 |