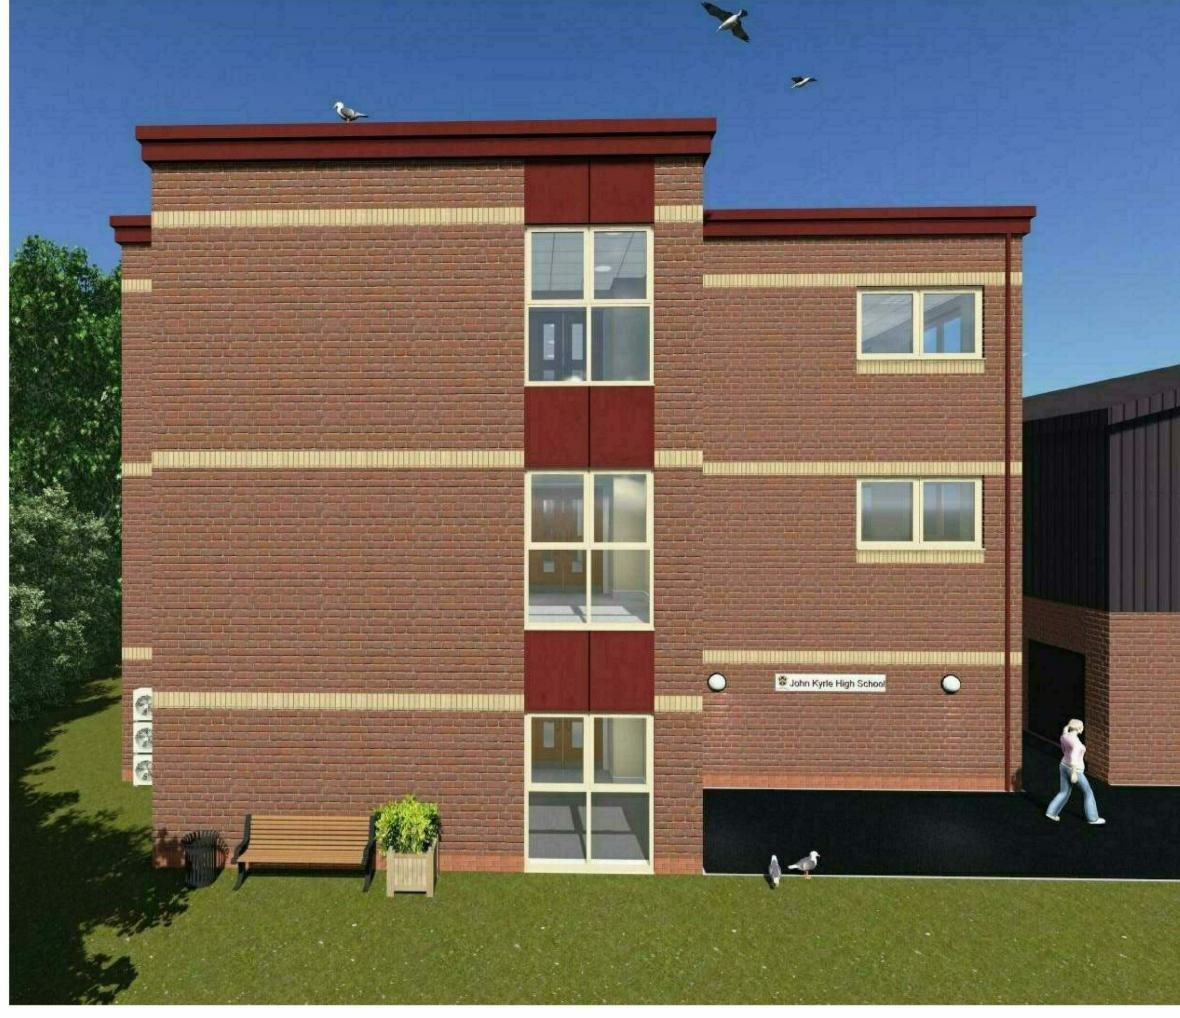

## John Kyrle High School

3D Visuals

LEGEND

Specification takes precedence over all drawings
All Furniture Shown Indicative only
Steps and ramps shown indicative only
Building Control may require variations to the
steps & ramps design shown.

Please Note:
All 3D visuals are indicative. Please see technicial specification for full scope of works.

| ev | Description                                                                                                                                                                                                                                                                                                                                                                   | Ву | Date     |
|----|-------------------------------------------------------------------------------------------------------------------------------------------------------------------------------------------------------------------------------------------------------------------------------------------------------------------------------------------------------------------------------|----|----------|
|    | Internal layout altered to match<br>'Clients' request through E-mail<br>dated 06/12/13.                                                                                                                                                                                                                                                                                       | DK | 10/12/13 |
|    | AC Units, Condenser Units & Ventilation vents added. Inlet and exhaust pipes indicated. Curtain wall on Elevation A changed to brick only. Curtain Wall on Elevation B changed to windows and coloured cladding panels. All fire exit doors are now solid. External stair case run altered. Internal double doors added to each corridor. New window added in the Staff room. | DK | 22/04/14 |