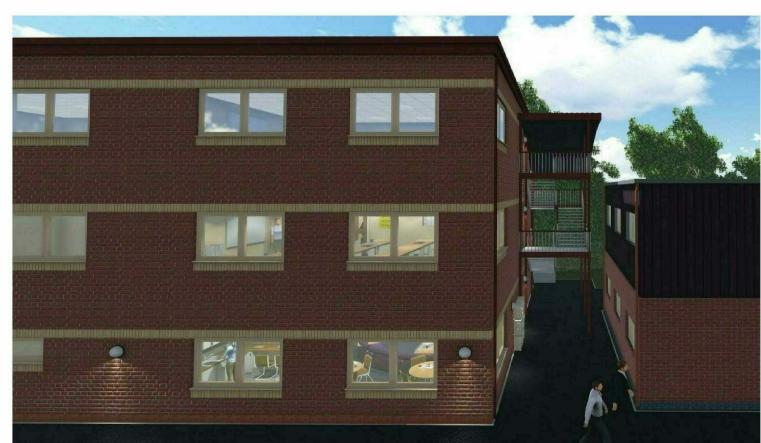

## John Kyrle High School

3D Visuals

LEGEND

Specification takes precedence over all drawings
All Furniture Shown Indicative only
Steps and ramps shown indicative only
Building Control may require variations to the
steps & ramps design shown.

Please Note:
All 3D visuals are indicative. Please see technicial specification for full scope of works.

| ev | Description                                                                                                                                                                                                                                                                                                                                                                   | Ву | Date     |
|----|-------------------------------------------------------------------------------------------------------------------------------------------------------------------------------------------------------------------------------------------------------------------------------------------------------------------------------------------------------------------------------|----|----------|
|    | Internal layout altered to match<br>'Clients' request through E-mail<br>dated 06/12/13.                                                                                                                                                                                                                                                                                       | DK | 10/12/13 |
|    | AC Units, Condenser Units & Ventilation vents added. Inlet and exhaust pipes indicated. Curtain wall on Elevation A changed to brick only. Curtain Wall on Elevation B changed to windows and coloured cladding panels. All fire exit doors are now solid. External stair case run altered. Internal double doors added to each corridor. New window added in the Staff room. | DK | 22/04/14 |