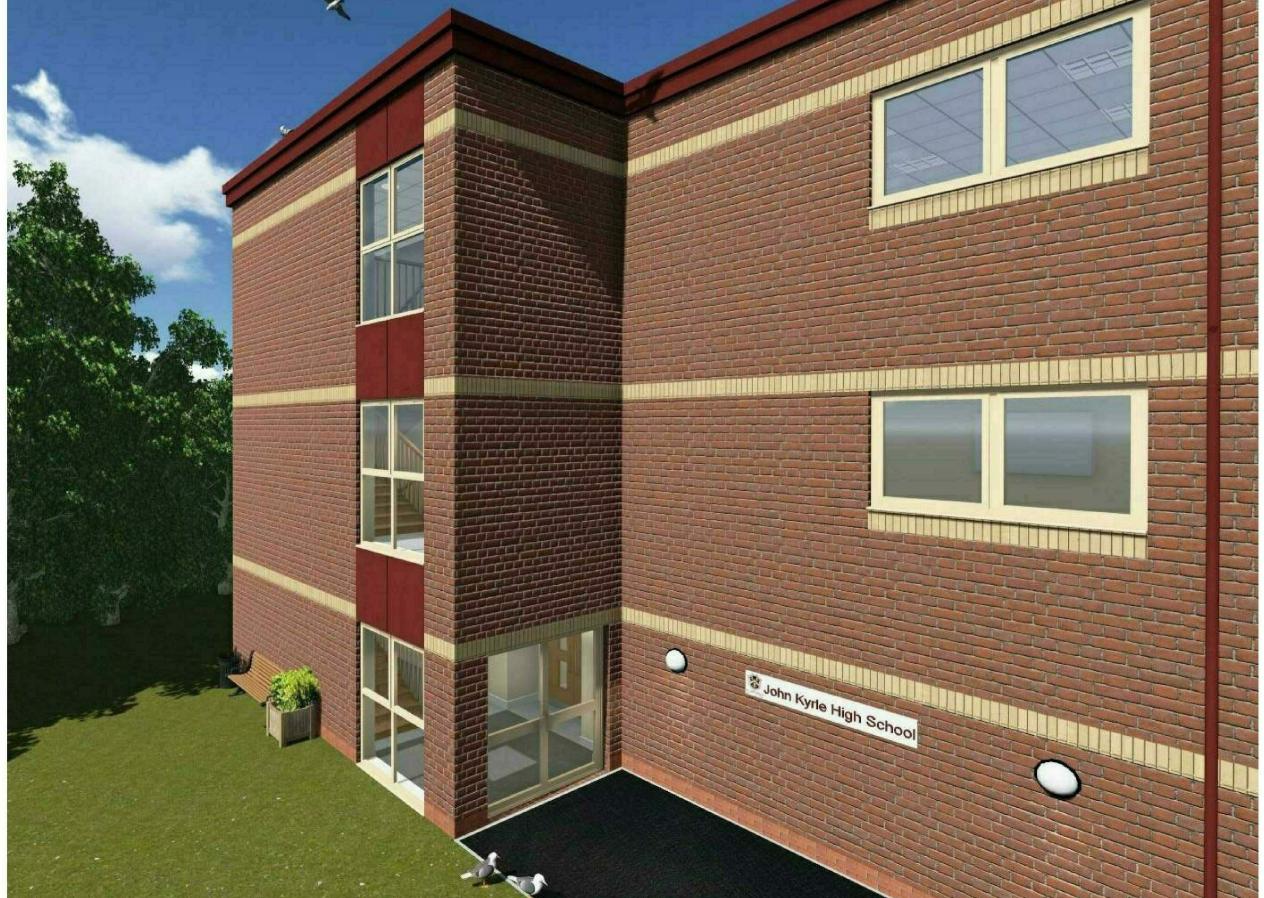

## John Kyrle High School

3D Visuals

LEGEND

Specification takes precedence over all drawings
All Furniture Shown Indicative only
Steps and ramps shown indicative only
Building Control may require variations to the
steps & ramps design shown.

Please Note:
All 3D visuals are indicative. Please see technicial specification for full scope of works.

| ev | Description                                                                                                                                                                                                                                                                                                                                                                   | Ву | Date     |
|----|-------------------------------------------------------------------------------------------------------------------------------------------------------------------------------------------------------------------------------------------------------------------------------------------------------------------------------------------------------------------------------|----|----------|
|    | Internal layout altered to match<br>'Clients' request through E-mail<br>dated 06/12/13.                                                                                                                                                                                                                                                                                       | DK | 10/12/13 |
|    | AC Units, Condenser Units & Ventilation vents added. Inlet and exhaust pipes indicated. Curtain wall on Elevation A changed to brick only. Curtain Wall on Elevation B changed to windows and coloured cladding panels. All fire exit doors are now solid. External stair case run altered. Internal double doors added to each corridor. New window added in the Staff room. | DK | 22/04/14 |