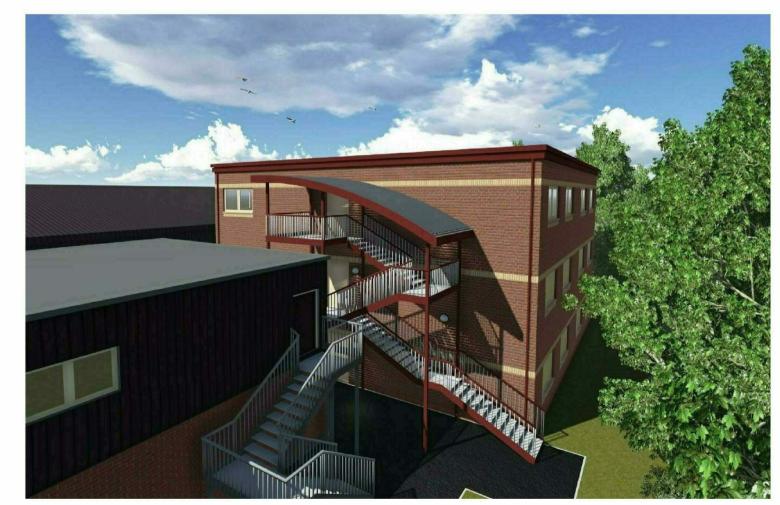

## John Kyrle High School

3D Visuals

LEGEND

Specification takes precedence over all drawings
All Furniture Shown Indicative only
Steps and ramps shown indicative only
Building Control may require variations to the
steps & ramps design shown.

Please Note:
All 3D visuals are indicative. Please see technicial specification for full scope of works.

| ev | Description                                                                                                                                                                                                                                                                                                                                                                   | Ву | Date     |
|----|-------------------------------------------------------------------------------------------------------------------------------------------------------------------------------------------------------------------------------------------------------------------------------------------------------------------------------------------------------------------------------|----|----------|
|    | Internal layout altered to match<br>'Clients' request through E-mail<br>dated 06/12/13.                                                                                                                                                                                                                                                                                       | DK | 10/12/13 |
|    | AC Units, Condenser Units & Ventilation vents added. Inlet and exhaust pipes indicated. Curtain wall on Elevation A changed to brick only. Curtain Wall on Elevation B changed to windows and coloured cladding panels. All fire exit doors are now solid. External stair case run altered. Internal double doors added to each corridor. New window added in the Staff room. | DK | 22/04/14 |