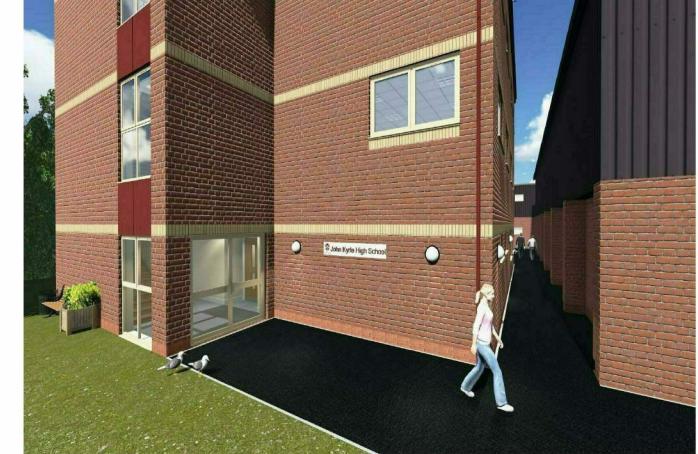

## John Kyrle High School

3D Visuals

LEGEND

Specification takes precedence over all drawings
All Furniture Shown Indicative only
Steps and ramps shown indicative only
Building Control may require variations to the
steps & ramps design shown.

Please Note:
All 3D visuals are indicative. Please see technicial specification for full scope of works.

| ev | Description                                                                                                                                                                                                                                                                                                                                                                   | Ву | Date     |
|----|-------------------------------------------------------------------------------------------------------------------------------------------------------------------------------------------------------------------------------------------------------------------------------------------------------------------------------------------------------------------------------|----|----------|
|    | Internal layout altered to match<br>'Clients' request through E-mail<br>dated 06/12/13.                                                                                                                                                                                                                                                                                       | DK | 10/12/13 |
|    | AC Units, Condenser Units & Ventilation vents added. Inlet and exhaust pipes indicated. Curtain wall on Elevation A changed to brick only. Curtain Wall on Elevation B changed to windows and coloured cladding panels. All fire exit doors are now solid. External stair case run altered. Internal double doors added to each corridor. New window added in the Staff room. | DK | 22/04/14 |