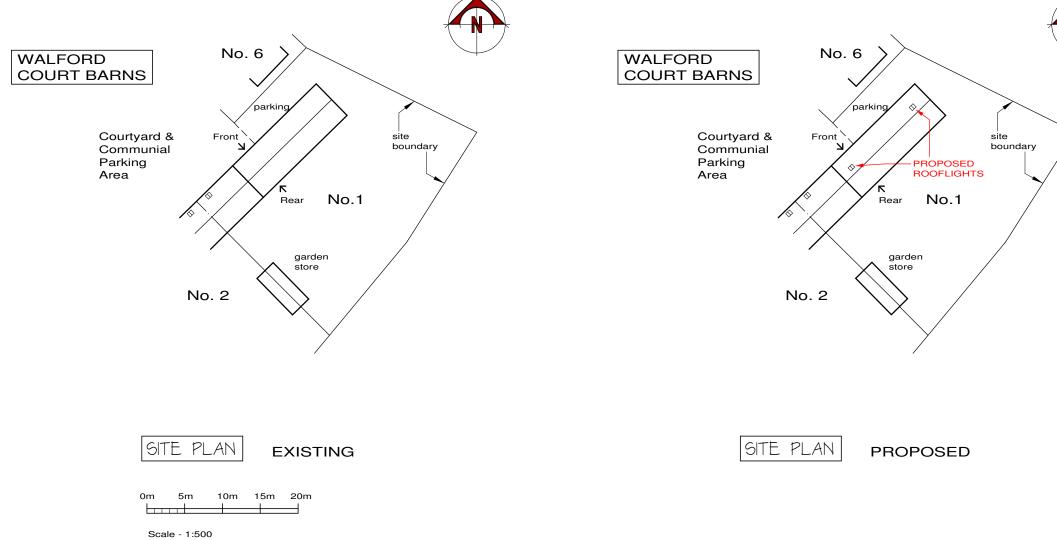

THIS DRAWING IS COPYRIGHT AND NOT TO BE REPRODUCED WITHOUT PERMISSION. DO NOT SCALE FROM DRAWING. ALL DIMENSIONS TO BE CHECKED ON SITE.

Planning Application

| (PROJECT)<br>Proposed 2 conservation rooflights<br>at<br>1 Walford Court Barns, Walford,<br>Ross-on-Wye, Herefordshire, HR9 5QP<br>for - Mr & Mrs R. Allen | Andrew Powell<br>ARCHITECTURAL DRAWING<br>Yew Tree Cottage<br>Brockthampton<br>Herefordshire<br>HRI 48J<br>Tel. 01989 740270<br>Mob. 07752 575396<br>Email. apowell@hotmail.co.uk |
|------------------------------------------------------------------------------------------------------------------------------------------------------------|-----------------------------------------------------------------------------------------------------------------------------------------------------------------------------------|
| (DRAWING TITLE)<br>Site Plan<br>EXISTING & PROPOSED                                                                                                        | SCALE DATE DRG NO.   1:500 Oct 2019 870-03                                                                                                                                        |