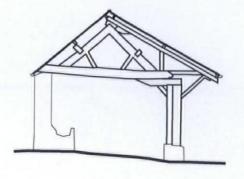

Shed 1 B-B

Datum 70.0m

Shed 1 C-C

Datum 70.0m

Shed 2 A-A

Datum 70.0m

# SHED 1 & 2 EXISTING SECTIONS

Client: MR TIMOTHY BULMER

Project: OLD COURT BARNS, BROBURY