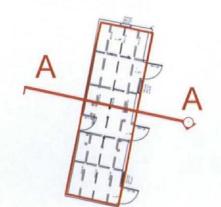

Shed 1 B-B

Datum 70.0m

Shed 1 C-C

Datum 70.0m

Shed 2 A-A

Datum 70.0m

# SHED 1 & 2 EXISTING SECTIONS

Client: MR TIMOTHY BULMER

Project: OLD COURT BARNS, BROBURY