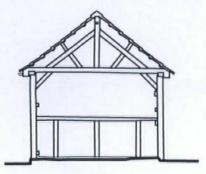

Shed 1 B-B

Datum 70.0m

Shed 1 C-C

Datum 70.0m

Shed 2 A-A

Datum 70.0m

# SHED 1 & 2 EXISTING SECTIONS

Client: MR TIMOTHY BULMER

Project: OLD COURT BARNS, BROBURY