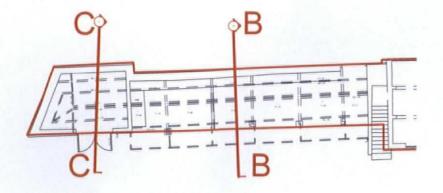

Shed 1 B-B

Datum 70.0m

Shed 1 C-C

Datum 70.0m

Shed 2 A-A

Datum 70.0m

# SHED 1 & 2 EXISTING SECTIONS

Client: MR TIMOTHY BULMER

Project: OLD COURT BARNS, BROBURY