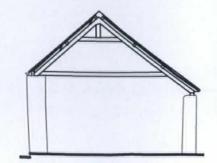

Shed 1 B-B

Datum 70.0m

Shed 1 C-C

Datum 70.0m

Shed 2 A-A

Datum 70.0m

# SHED 1 & 2 EXISTING SECTIONS

Client: MR TIMOTHY BULMER

Project: OLD COURT BARNS, BROBURY