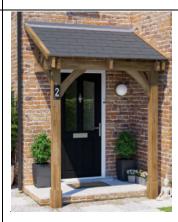

nnant<br>Sandstone |  |
| Roof – Spanish Natural Slate in Grey               |  |
| Cladding – Composite wood effect cladding          |  |
| PVCu Rainwater goods / fascia's / Soffits          |  |

| PVCU Colour Anthracite 7016 RAL Inside and out Sash Double glazed                                 |  |
|---------------------------------------------------------------------------------------------------|--|
| Velux Rooflight                                                                                   |  |
| Entrance Door - PVCU Composite door - Anthracite outside and inside. Polished black lever handle. |  |
| Rear Door - PVCU Composite door - Anthracite outside and inside.                                  |  |

Aluminium bi-fold doors -Anthracite outside and inside



Oak Frame Porch