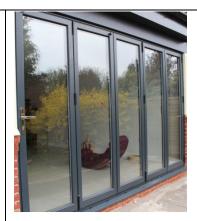

– Forest of Dean Pennant<br>Sandstone |  |
| Roof – Spanish Natural Slate in Grey               |  |
| Cladding – Composite wood effect cladding          |  |
| PVCu Rainwater goods / fascia's / Soffits          |  |

| PVCU Colour Anthracite 7016 RAL Inside and out Sash Double glazed                                 |  |
|---------------------------------------------------------------------------------------------------|--|
| Velux Rooflight                                                                                   |  |
| Entrance Door - PVCU Composite door - Anthracite outside and inside. Polished black lever handle. |  |
| Rear Door - PVCU Composite door - Anthracite outside and inside.                                  |  |

Aluminium bi-fold doors -Anthracite outside and inside



Oak Frame Porch