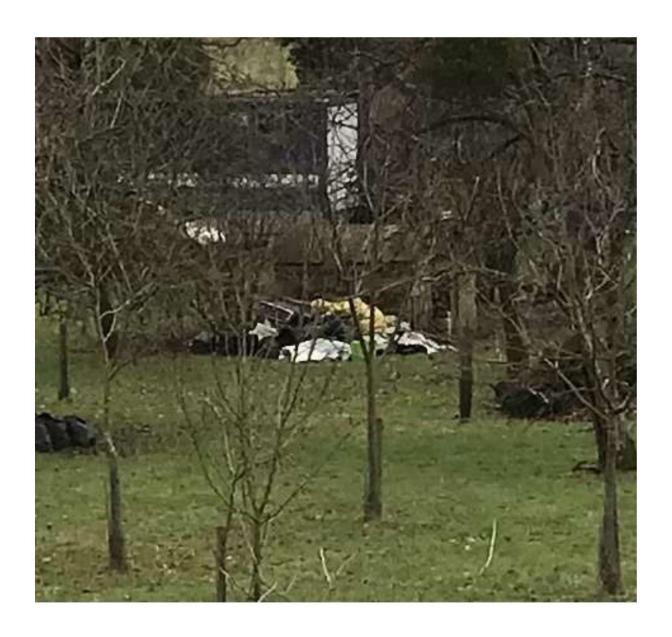

- 1. As this plot is right on the boundary of Kimbolton Parish, It does not adhere to the Kimbolton Parish Neighbourhood Plan
- 2. Change of use for a 3 acre apple orchard to a residential dwelling would set a dangerous precedent.
- 3. 3 acres of apple orchard could never generate enough income to warrant permanent occupation.
- 4. The application states that there is no flood risk the brook at the bottom of the orchard has often flooded so increasing the area of hard standing the occupants have already installed some hard standing will only exacerbate this problem.
- 5. Access to the orchard is via steep, narrow lanes with a very sharp turn into the orchard. Vehicles turning out of the orchard will have no sight of cars coming along the lane highly dangerous.
- 6. As one of the closest neighbours to the orchard, I am concerned about the increase in noise. The applicants are installing a generator
- 7. Further pollution of the brook with the grey water from the amenity block is a major concern.
- 8. The occupants already have a horse box, numerous cars and an old spray-painted caravan parked in the orchard. They have also dug a bore hole.
- 9. Rubbish disposal photograph attached of a large pile of rubbish seen in the orchard 10 days ago.
- 10. The application states the orchard can not be seen but it can be seen from the footpath leading from Hamnish down to the brook and from the lane.