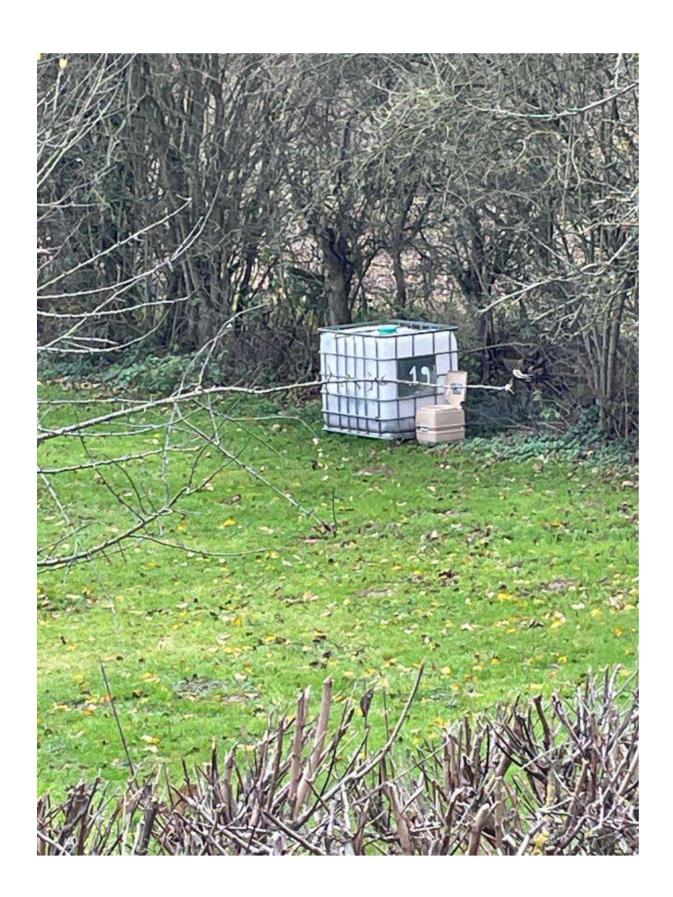

- 1. As this plot is right on the boundary of Kimbolton Parish, It does not adhere to the Kimbolton Parish Neighbourhood Plan
- 2. Change of use for a 3 acre apple orchard to a residential dwelling would set a dangerous precedent.
- 3. 3 acres of apple orchard could never generate enough income to warrant permanent occupation.
- 4. The application states that there is no flood risk the brook at the bottom of the orchard has often flooded so increasing the area of hard standing the occupants have already installed some hard standing will only exacerbate this problem.
- 5. Access to the orchard is via steep, narrow lanes with a very sharp turn into the orchard. Vehicles turning out of the orchard will have no sight of cars coming along the lane highly dangerous.
- 6. As one of the closest neighbours to the orchard, I am concerned about the increase in noise. The applicants are installing a generator
- 7. Further pollution of the brook with the grey water from the amenity block is a major concern.
- 8. The occupants already have a horse box, numerous cars and an old spray-painted caravan parked in the orchard. They have also dug a bore hole.
- 9. Rubbish disposal photograph attached of a large pile of rubbish seen in the orchard 10 days ago.
- 10. The application states the orchard can not be seen but it can be seen from the footpath leading from Hamnish down to the brook and from the lane.