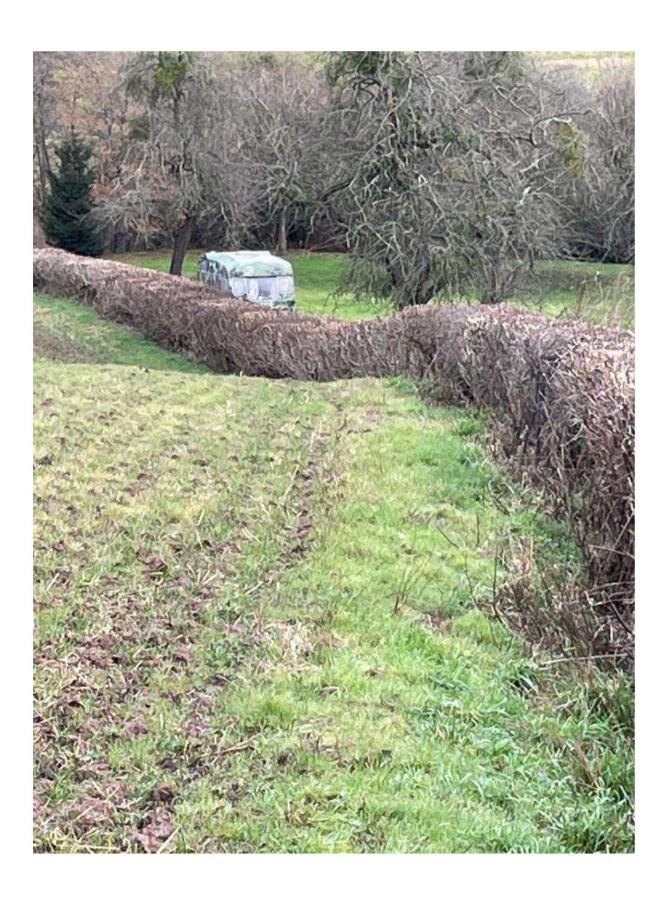

- 1. As this plot is right on the boundary of Kimbolton Parish, It does not adhere to the Kimbolton Parish Neighbourhood Plan
- 2. Change of use for a 3 acre apple orchard to a residential dwelling would set a dangerous precedent.
- 3. 3 acres of apple orchard could never generate enough income to warrant permanent occupation.
- 4. The application states that there is no flood risk the brook at the bottom of the orchard has often flooded so increasing the area of hard standing the occupants have already installed some hard standing will only exacerbate this problem.
- 5. Access to the orchard is via steep, narrow lanes with a very sharp turn into the orchard. Vehicles turning out of the orchard will have no sight of cars coming along the lane highly dangerous.
- 6. As one of the closest neighbours to the orchard, I am concerned about the increase in noise. The applicants are installing a generator
- 7. Further pollution of the brook with the grey water from the amenity block is a major concern.
- 8. The occupants already have a horse box, numerous cars and an old spray-painted caravan parked in the orchard. They have also dug a bore hole.
- 9. Rubbish disposal photograph attached of a large pile of rubbish seen in the orchard 10 days ago.
- 10. The application states the orchard can not be seen but it can be seen from the footpath leading from Hamnish down to the brook and from the lane.