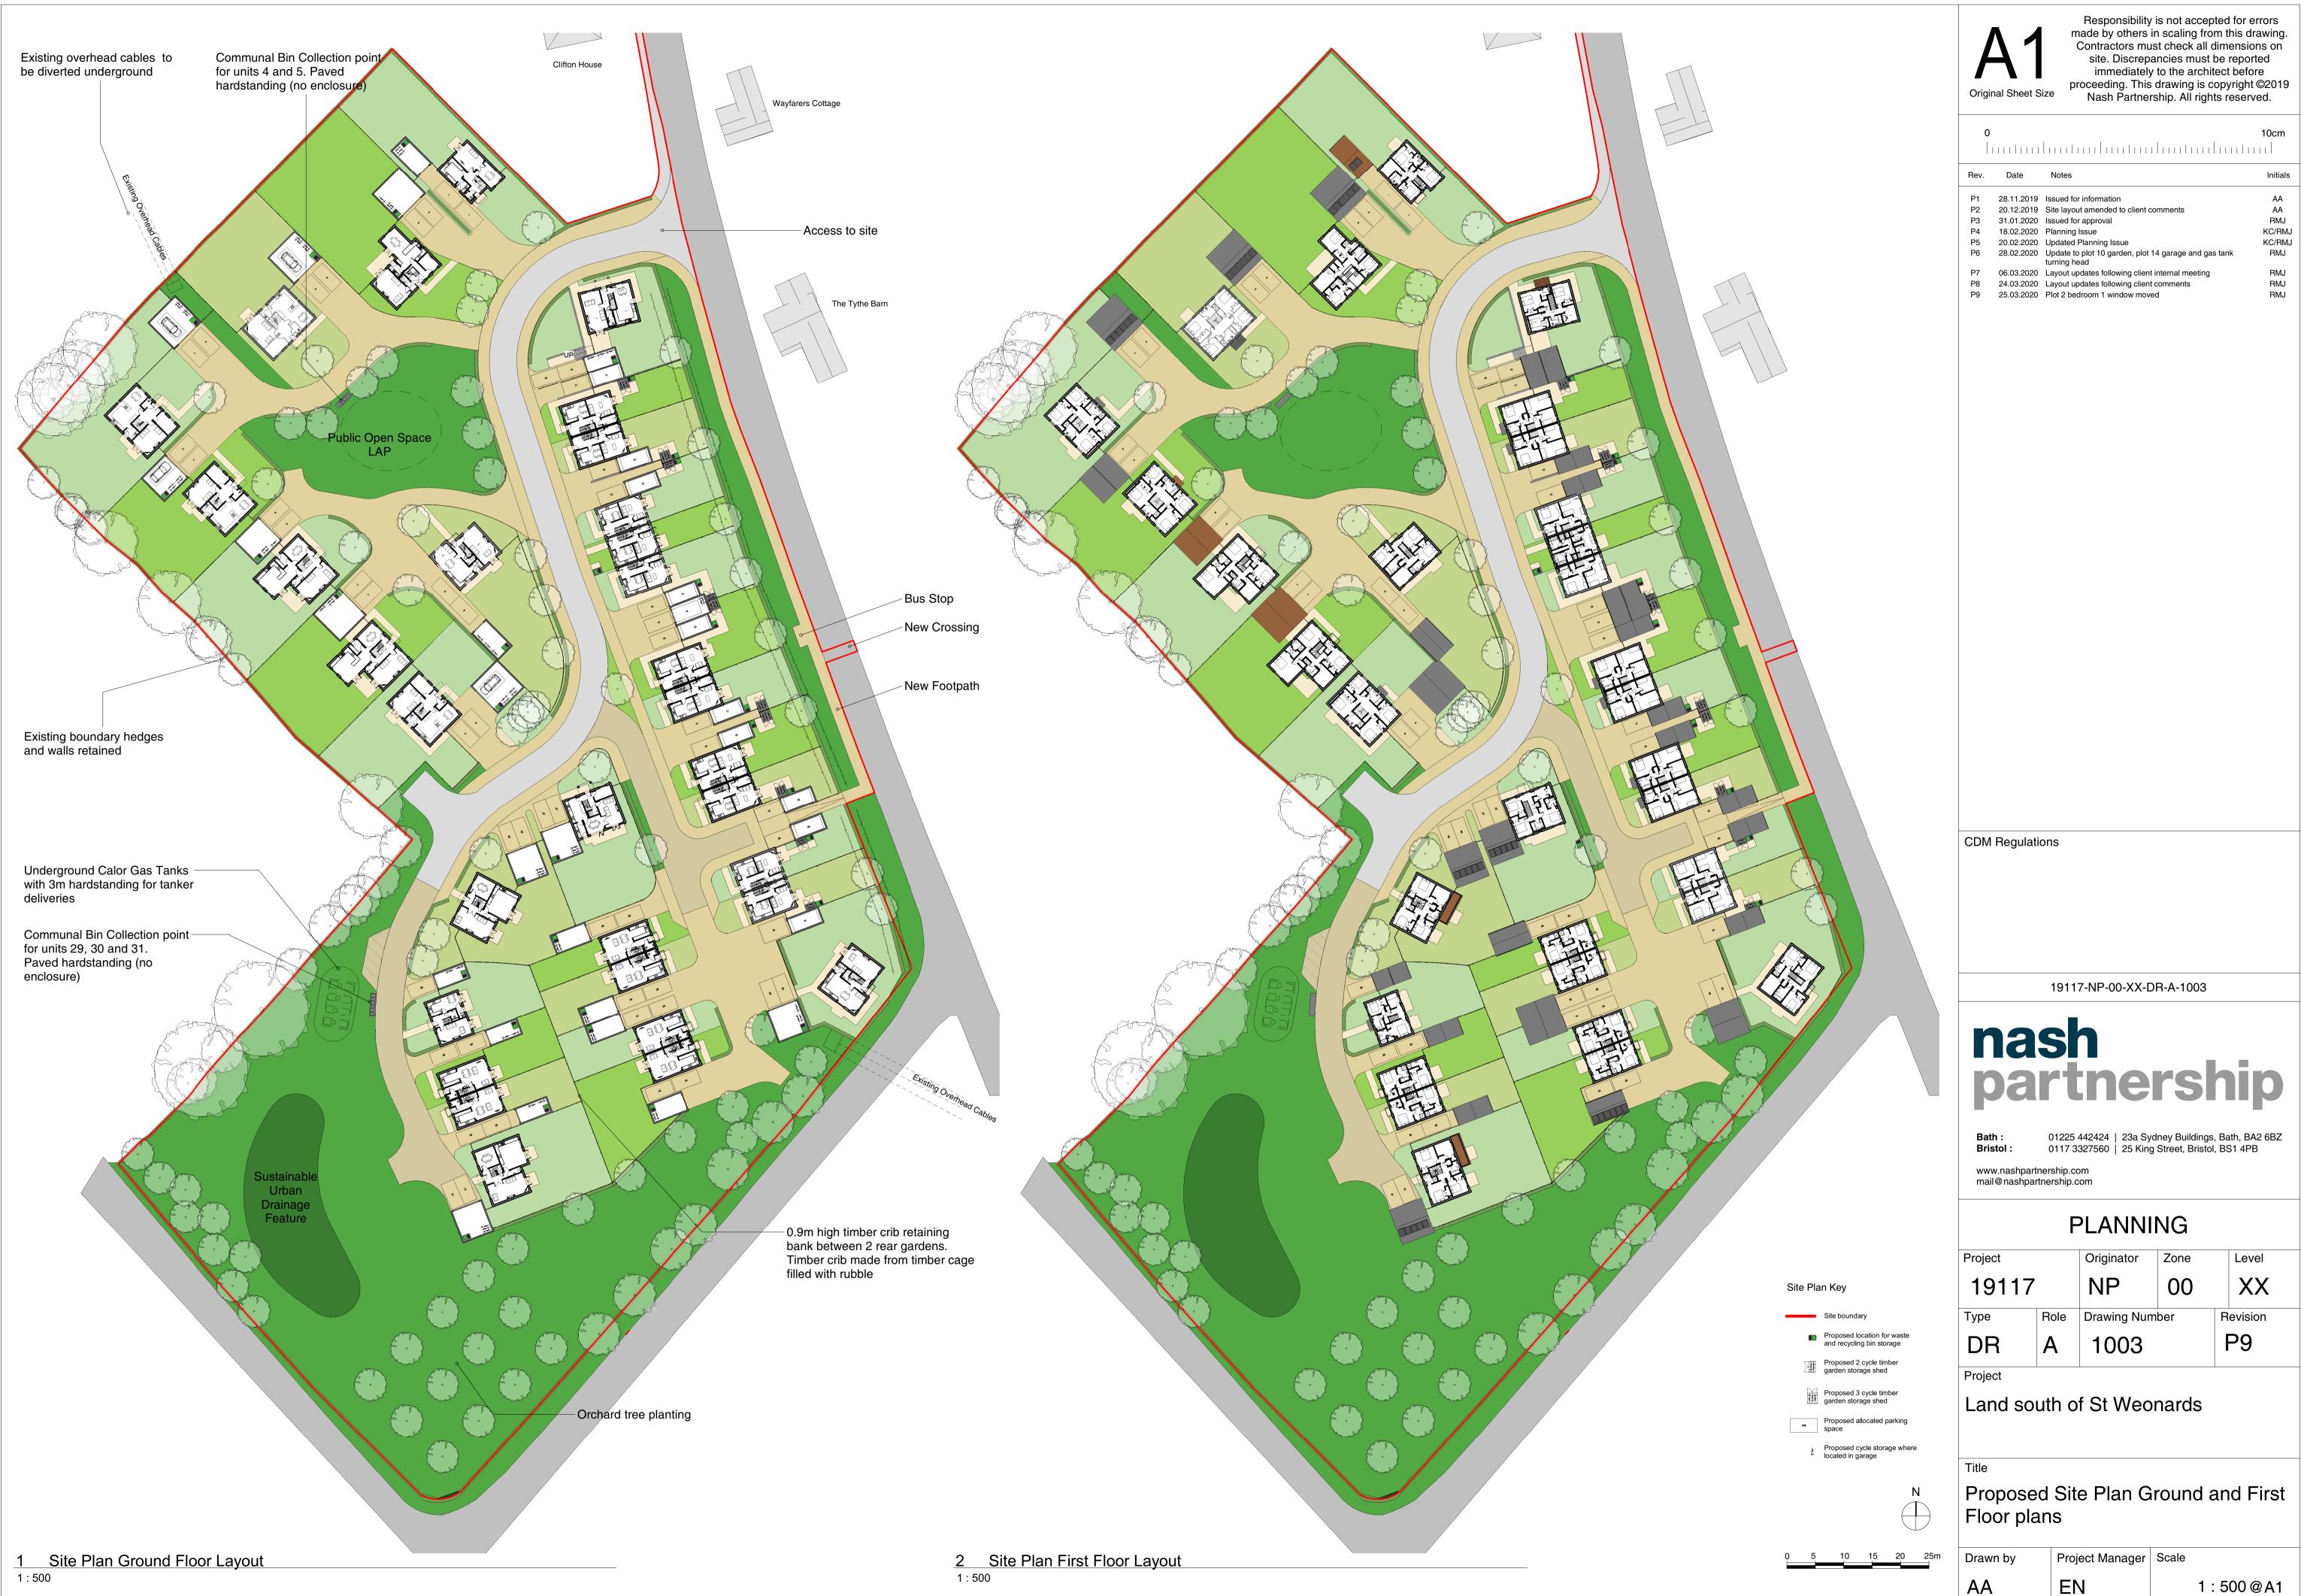

| 0    |            |                                                                    | 10cm     |
|------|------------|--------------------------------------------------------------------|----------|
|      |            |                                                                    |          |
| Rev. | Date       | Notes                                                              | Initials |
| P1   | 28.11.2019 | Issued for information                                             | AA       |
| P2   | 20.12.2019 | Site layout amended to client comments                             | AA       |
| P3   | 31.01.2020 | Issued for approval                                                | RMJ      |
| P4   | 18.02.2020 | Planning Issue                                                     | KC/RMJ   |
| P5   | 20.02.2020 | Updated Planning Issue                                             | KC/RMJ   |
| P6   | 28.02.2020 | Update to plot 10 garden, plot 14 garage and gas tank turning head | RMJ      |
| P7   | 06.03.2020 | Layout updates following client internal meeting                   | RMJ      |
| P8   | 24.03.2020 | Layout updates following client comments                           | RMJ      |
| P9   | 25.03.2020 | Plot 2 bedroom 1 window moved                                      | RMJ      |