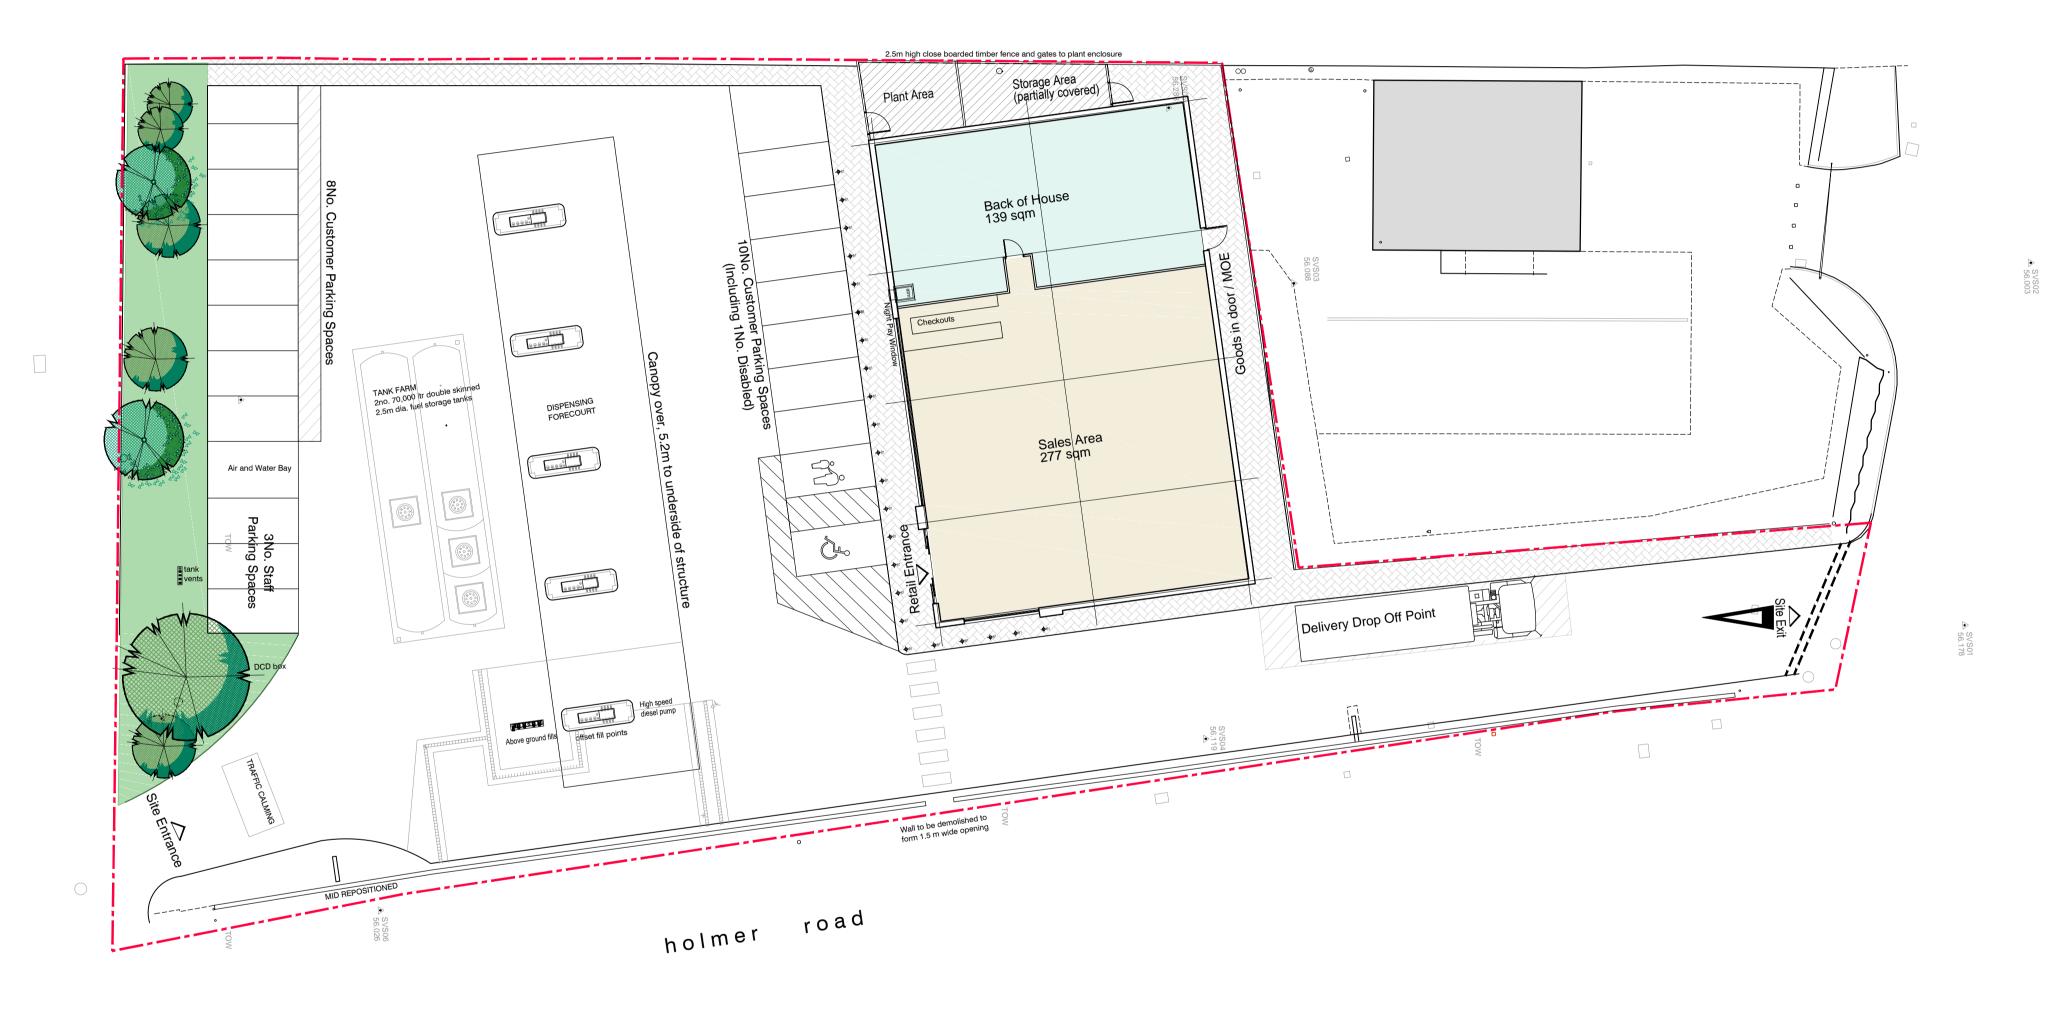

## PROPOSED SITE PLAN@1:200 SCALE

| Revision:                              |                                                                                                                                                                               | Ву         | App. Revision continued: |              |             |
|----------------------------------------|-------------------------------------------------------------------------------------------------------------------------------------------------------------------------------|------------|--------------------------|--------------|-------------|
| <b>E</b> 21.06.18                      | GOODS IN DOOR REPOSITIONED,<br>STORE REPOSITIONED AWAY FROM NORTH BOUNDARY,<br>DELIVERY DROP OFF POINT AMENDED, PEDESTRIAN WALKWAY ADDED,<br>GIVE WAY MARKINGS ADDEDD TO EXIT | AS         | AA                       | # 00.00.2000 | DESCRIPTION |
| <b>D</b> 29.04.18                      | RED EDGE ADDED TO PLAN                                                                                                                                                        | PJH        | AA                       |              |             |
| <b>C</b> 24.04.18                      | AMENDED FOLLOWING CLIENT COMMENTS                                                                                                                                             | PJH        | AA                       |              |             |
| <b>B</b> 23.04.18<br><b>A</b> 20.04.18 | AMENDED FOLLOWING CLIENT COMMENTS AMENDED FOLLOWING CLIENT/ CONTRACTOR COMMENTS                                                                                               | PJH<br>PJH |                          |              |             |

| THE CO-OPERATIVE ESTATES | PROPOSED SITE PLAN |
|--------------------------|--------------------|
| HOLMER ROAD, HEREFORD    |                    |

| Scale 1:200@A1                   | Drawn<br>PJH                    | Check<br><b>AA</b> |
|----------------------------------|---------------------------------|--------------------|
| Date 18/06/2018                  | Issuing Discipline architecture |                    |
| Drawing number <b>5972(P)5</b> ( | 03                              | Revisi             |