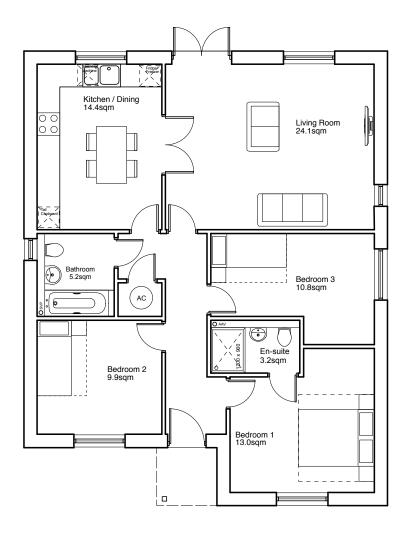

Open Market 3Bed 4Person Bungalow @93.1sqm Ground Floor

### DRAWING TITLE

Floor Plans Plot 28