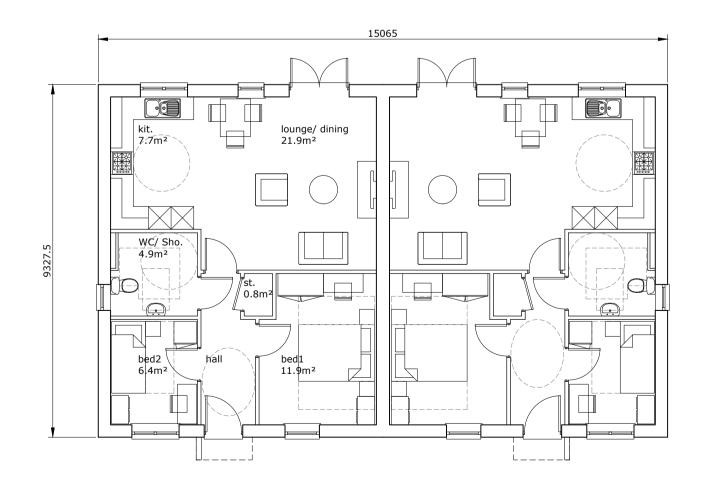

Front Elevation

Typical Cross Section

Ground Floor Plan House Type D 2 bed 3 person bungalow Gross Internal Floor Area: 60.9m<sup>2</sup>