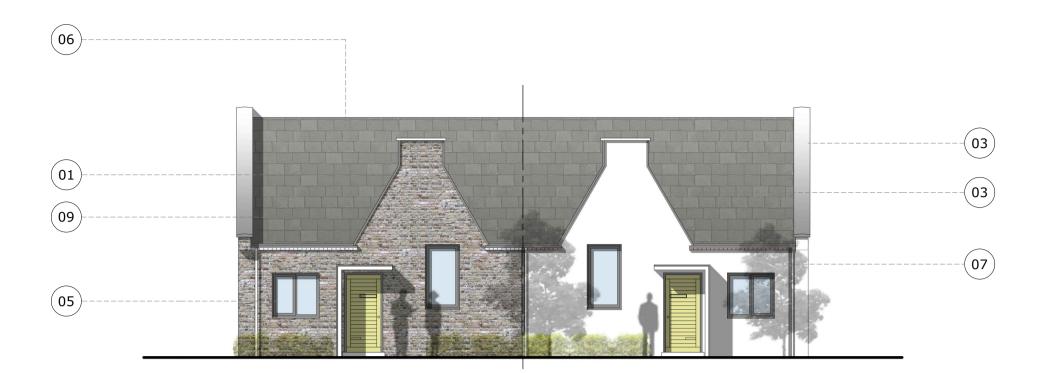

Front Elevation

Typical Cross Section

Ground Floor Plan House Type D 2 bed 3 person bungalow Gross Internal Floor Area: 60.9m<sup>2</sup>

PROPOSED SCHEDULE OF MATERIALS

- 01 Please refer to Design & Access Statement
- 02 Please refer to Design & Access Statement
- 03 Metal flashing/ copping colour as gunmetal grey or equivalent
- 04 65 wide x 102.5mm high header brick course
- 05 UPVC windows colour as gunmetal grey or equivalent [T.B.C.]
- 06 Precast interlocking concrete tiles type & grey colour T.B.A.
- 07 UPVC rainwater goods colour as gunmetal grey or equivalent
- 08 Metalwork [railings/ gates] PPC, colour as gunmetal grey or equivalent
- 09 GRP or equivalent porch canopy subject to details - colour as gunmetal grey or equivalent