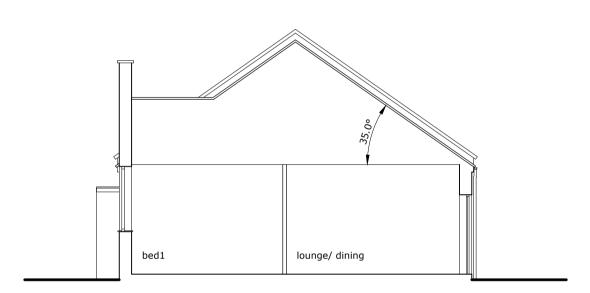

Front Elevation

Typical Cross Section

Ground Floor Plan House Type D 2 bed 3 person bungalow Gross Internal Floor Area: 60.9m<sup>2</sup>